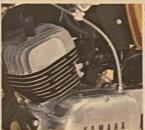

1. The engine powering this sleek machine is an all aluminum, 7port, 2-cycle, which develops an amazing 16bhp. The 7-port construction means more power, cooler running and better exhausting The engine is equipped with Autolube automatic oil lubrication which monitors the engine and supplies the correct amount of oil

2. Exclusive Yamaha TORQUE INDUCTION® means better breathing and more usable horsepower at all rom's Reliable stainless steel reed valve between the carb and cylinder opens on engine demand, closes to prevent blow-back, 7-port breathing means more power. cooler running, longer engine