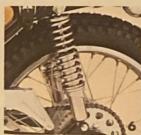

6 For maximum control and riding ease, the roar suspension is equipped with an adjustable 5-position system that allows the rider to change the tension of the rear shocks

7 The extra-large head lamp makes nighttime riding more secure The turn indicators are mounted where they can be seen day and night by surrounding traffic. The precision tachometer and speedometer are mounted just in front of the handlebars so the engine performance and machine speed can be determined at a glance