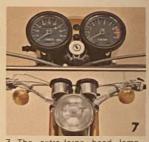

6 For maximum control and riding ease, the roar suspension is equipped with an adjustable 5-position system that allows the rider to change the tension of the rear shocks

7 The extra-large head lamp makes nighttime riding more secure The turn indicators are mounted where they can be seen day and night by surrounding traffic. The precision tachometer and speedometer are mounted just in front of the handlebars so the engine performance and machine speed can be determined at a glance