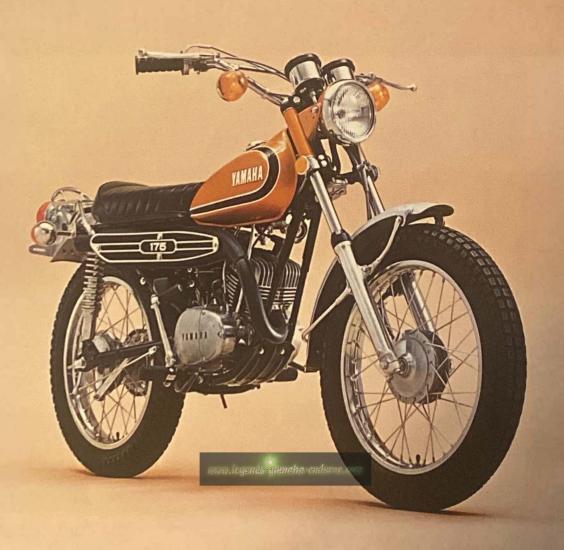

## CT3

Solid gold. That's what you get when you buy the spirited Yamaha 175. But don't think for a minute that it's all show and no go. Hit the trail and see what it's like to ride a machine with a power-to-weight ratio as perfect as man can make it. Run it up the steepest of grades and feel the extra performance that Yamaha's exclusive TORQUE INDUCTION® packs. Go ahead, do it. You'll find out there's a lot more to this beauty than meets the eye.

5. The extra-large front brake is designed to be water-and dustproof for safe stops in all conditions. The rear stop lamp lights up for extra safety. The knobby tires assure positive traction anywhere so that the machine responds instantly, stop and go

6 For maximum control and riding ease, the roar suspension is equipped with an adjustable 5-position system that allows the rider to change the tension of the rear shocks

7 The extra-large head lamp makes nighttime riding more secure The turn indicators are mounted where they can be seen day and night by surrounding traffic. The precision tachometer and speedometer are mounted just in front of the handlebars so the engine performance and machine speed can be determined at a glance