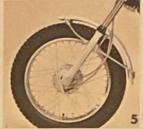

5. The extra-large front brake is designed to be water-and dustproof for safe stops in all conditions. The rear stop lamp lights up for extra safety. The knobby tires assure positive traction anywhere so that the machine responds instantly, stop and go