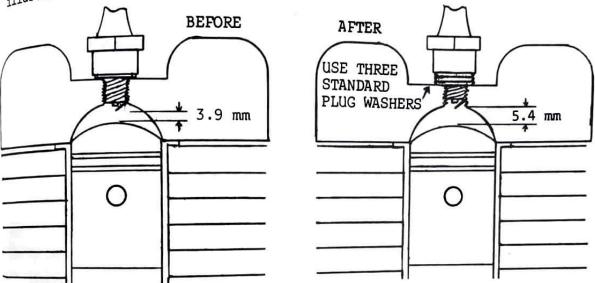

## YL-2 OVERHEATING PROBLEM

Overheating problems may occur on any YL-2 with an engine number earlier than 4,328. This problem, caused by the spark plug being located too close to the piston dome, may be cured by adding two (2) extra sparkplug washers for a total of three. The drawings below illustrate the modification procedure.

Another solution is to use a short reach plug such as the ones listed below:

NGK -- B8C AC -- 42, C42-1, 401 CHAMPION -- H03, J4J

This problem has been corrected on all YL-2s with engine numbers later than 4,328 by using slightly different shaped heads, as shown in the drawing below. After Engine Number 4,328 use a standard B8HC spark plug.