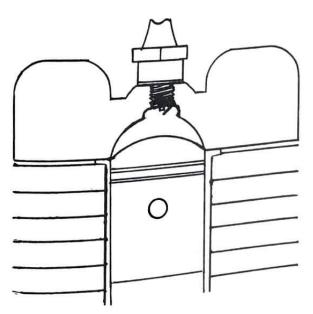

Another solution is to use a short reach plug such as the ones listed below:

NGK -- B8C AC -- 42, C42-1, 401 CHAMPION -- H03, J4J

This problem has been corrected on all YL-2s with engine numbers later than 4,328 by using slightly different shaped heads, as shown in the drawing below. After Engine Number 4,328 use a standard B8HC spark plug.