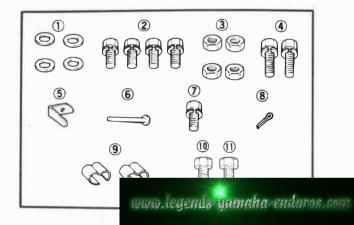

Parts List: Vinyl bag "A"

| No. | Part name        | Q'ty | Remarks            |  |
|-----|------------------|------|--------------------|--|
| 1   | Plate washer     | 4    | Front fender       |  |
| 2   | Bolt with washer | 4    |                    |  |
| 3   | Nut              | 4    |                    |  |
| 4   | Bolt with washer | 2    | Wire holder        |  |
| 5   | Stopper          | 1    | Seat               |  |
| 6   | Clevis pin       | 1    |                    |  |
| 7   | Bolt with washer | 1    |                    |  |
| 8   | Cotter pin       | 1    | Front wheel        |  |
| 9   | Clamp            | 2    | Tank breather hose |  |
| 10  | Bolt             | 1    | Foot rest          |  |
| 11  | Bolt             | 1    |                    |  |