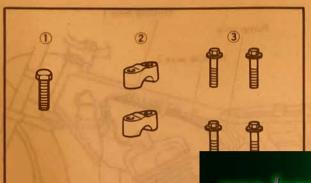

#### Parts List: Vinyl bag "B"

| No. | Part name           | Q'ty | Remarks     |  |
|-----|---------------------|------|-------------|--|
| 1   | Bolt                | 1    | Shift pedal |  |
| 2   | Handle upper holder | 2    | Handlahar   |  |
| 3   | Flange bolt         | 4    | Handlebar   |  |