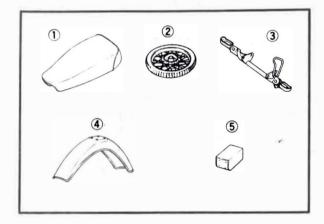

#### PARTS CHECK LIST

Parts List: Cardboard crate

| No. | Part name            | Q'ty |
|-----|----------------------|------|
| 1   | Seat                 | 1    |
| 2   | Front wheel assembly | 1    |
| 3   | Foot rest            | 1    |
| 4   | Front fender         | 1    |
| 5   | Carton box "A"       | 1    |