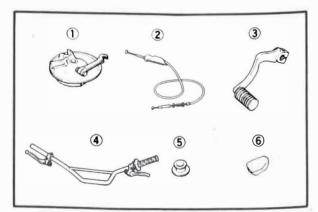

Parts List: Foam tray

| No. | Part name                 | Q'ty |
|-----|---------------------------|------|
| 1   | Brake shoe plate assembly | - 1  |
| 2   | Brake cable assembly      | 1    |
| 3   | Shift pedal               | 1    |
| 4   | Handlebar assembly        | 1    |
| 5   | Collar                    | 1    |
| 6   | Vinyl bag "B"             | 1    |