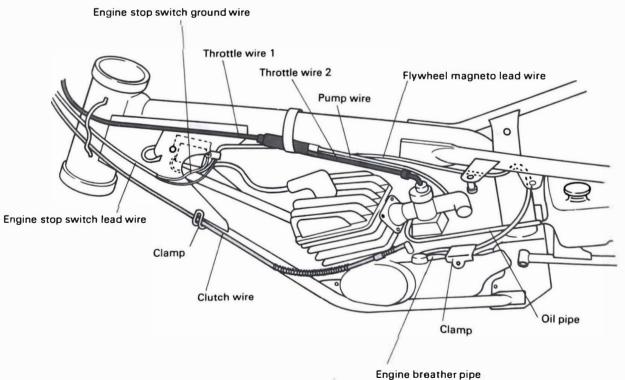

| 1    |
| 4   | Handlebar assembly        | 1    |
| 5   | Collar                    | 1    |
| 6   | Vinyl bag "B"             | 1    |



#### Parts List: Vinyl bag "B"

| No. | Part name           | Q'ty | Remarks     |  |
|-----|---------------------|------|-------------|--|
| 1   | Bolt                | 1    | Shift pedal |  |
| 2   | Handle upper holder | 2    | Handlahar   |  |
| 3   | Flange bolt         | 4    | Handlebar   |  |



#### **SET-UP PROCEDURES**

NOTE:-

This model is designed upon the DT100D but built as an off-road machine like the YZ series machine, so the headlight, speedometer, flasher lights, taillight, and battery are removed. When assembling this model, refer to the DT100D (90894-07620) (LIT-11666-00-36) Assembly Manual.

#### CABLE ROUTING DIAGRAM