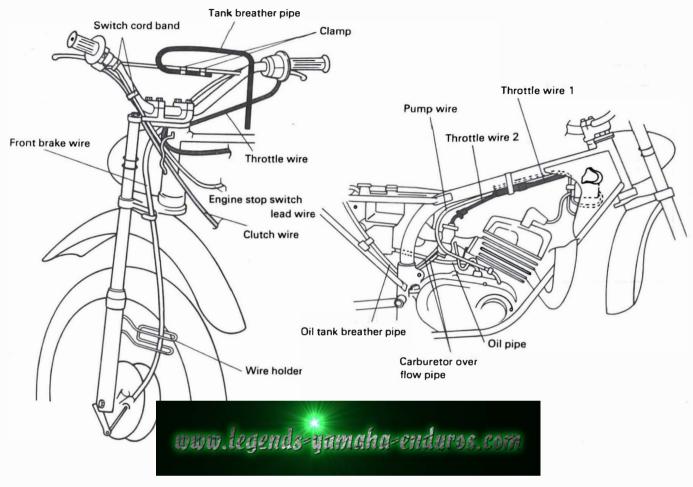

| 1    |
| 4   | Handlebar assembly        | 1    |
| 5   | Collar                    | 1    |
| 6   | Vinyl bag "B"             | 1    |



#### Parts List: Vinyl bag "B"

| No. | Part name           | Q'ty | Remarks     |  |
|-----|---------------------|------|-------------|--|
| 1   | Bolt                | 1    | Shift pedal |  |
| 2   | Handle upper holder | 2    | Handlahar   |  |
| 3   | Flange bolt         | 4    | Handlebar   |  |



#### **SET-UP PROCEDURES**

NOTE:-

This model is designed upon the DT100D but built as an off-road machine like the YZ series machine, so the headlight, speedometer, flasher lights, taillight, and battery are removed. When assembling this model, refer to the DT100D (90894-07620) (LIT-11666-00-36) Assembly Manual.

#### CABLE ROUTING DIAGRAM