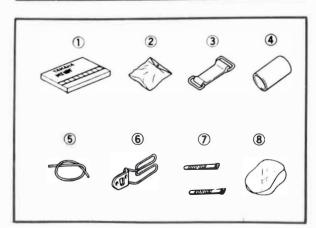

Parts List: Carton box "A"

| No. | Part name          | Q'ty |
|-----|--------------------|------|
| 1   | Owner's manual     | 1    |
| 2   | Tool kit           | 1    |
| 3   | Tool band          | 1    |
| 4   | Tool cover         | 1    |
| 5   | Tank breather hose | 1    |
| 6   | Wire holder        | 1    |
| 7   | Switch cord band   | 2    |
| 8   | Vinyl bag "A"      | 1    |