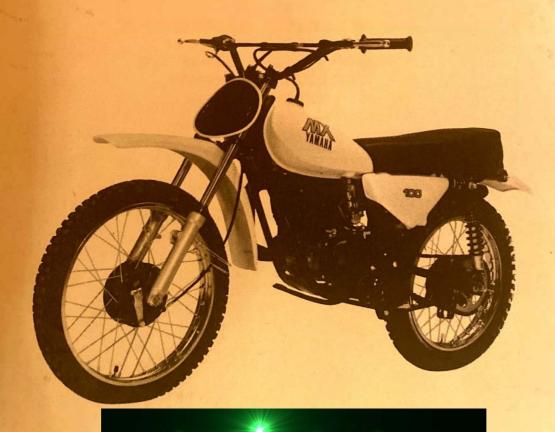

# MX100F

#### **SET-UP PROCEDURES**

NOTE:-

This model is designed upon the DT100D but built as an off-road machine like the YZ series machine, so the headlight, speedometer, flasher lights, taillight, and battery are removed. When assembling this model, refer to the DT100D (90894-07620) (LIT-11666-00-36) Assembly Manual.