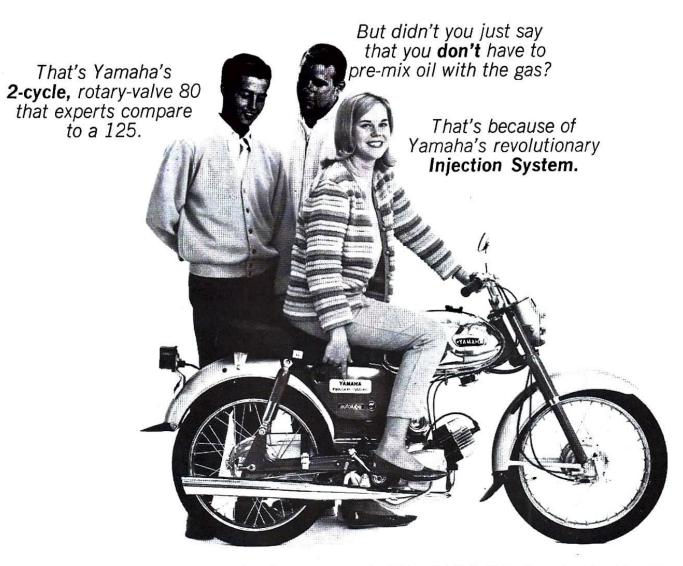

Now Yamaha's "Rotary Jet 80" gives you the advantages of 2-cycle performance and simplicity without the fuss of ordinary 2-cycle operation.

How come? Yamaha's Oil Injection System makes it possible. Only gasoline goes into the gas tank on the "Rotary Jet 80." Oil goes into a separate oil tank.

As you ride, the Injection System mixes precisely measured amounts of oil into the fuel/air mixture. The gas/oil ratio is controlled by engine RPM, so moving parts get exactly the amount of lubrication they need, and no oil is wasted.