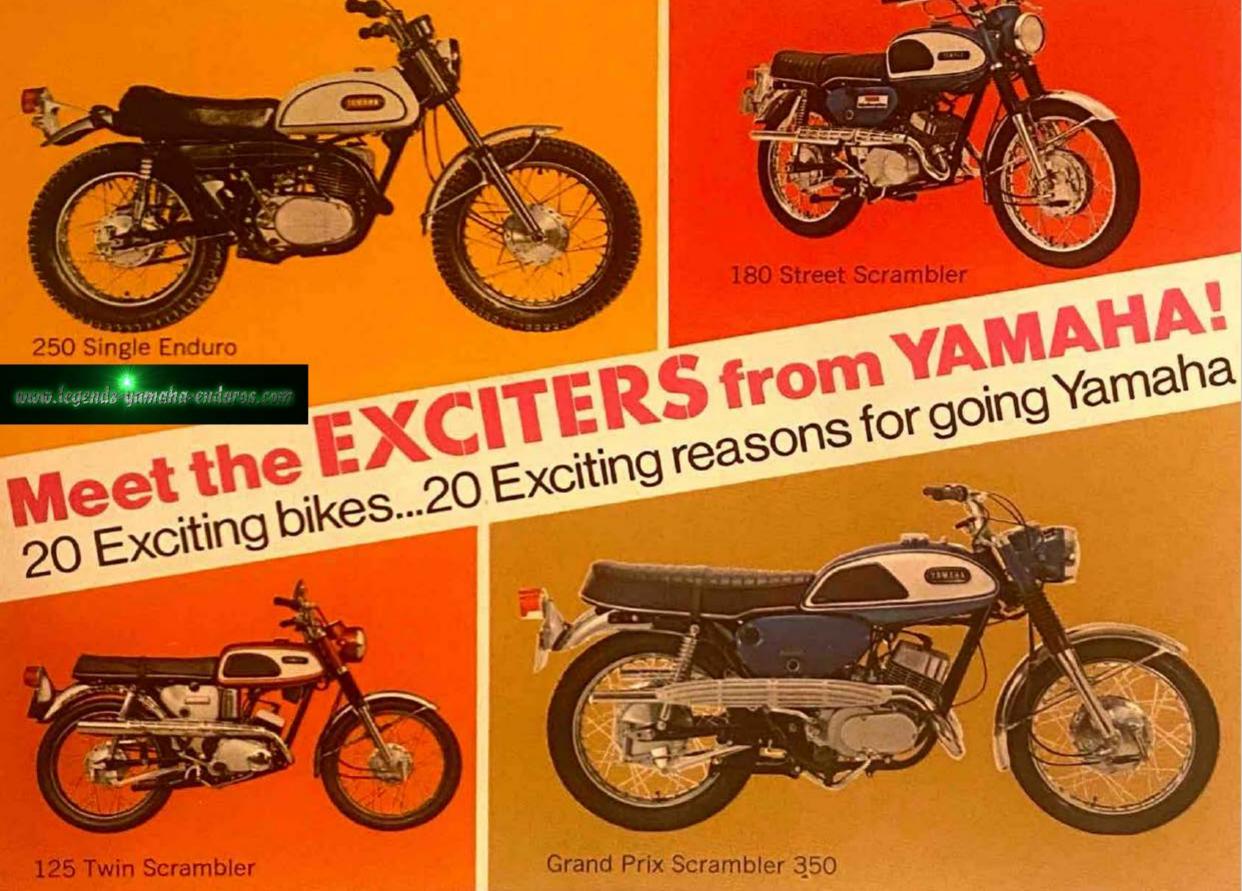

## You are invited ....

to come in and see the most exciting bikes in motorcycle history. Such as Yamaha's mighty Grand Prix Scrambler 350 with 348.2 cc's for the man who appreciates the meaning of power. Yamaha's fantastic 250 Single Enduro which was designed to win, not just compete. Yamaha's 180 Street Scrambler that delivers 21 BHP and pushes 90 mph. And Yamaha's 125 Twin Scrambler—the "best buy" ever offered in the 2-cylinder field. **FURTHERMORE** . . . wait until you discover the *deal* we can make you *right now* on any one of Yamaha's 20 Exciters. With terms to match! PLACE 6¢ POSTAGE HERE