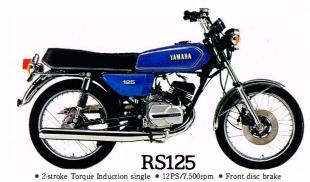

• 2-stroke Torque Induction single • 12PS/8,500rpm • YEIS • CDI • Autolube oil injection system • 5-speed transmission

 $\bullet$  2-stroke Torque Induction single  $\bullet$  6PS/6,000rpm  $\bullet$  Heavy-duty suspension and luggage rack  $\bullet$  CDI  $\bullet$  Full chain shield