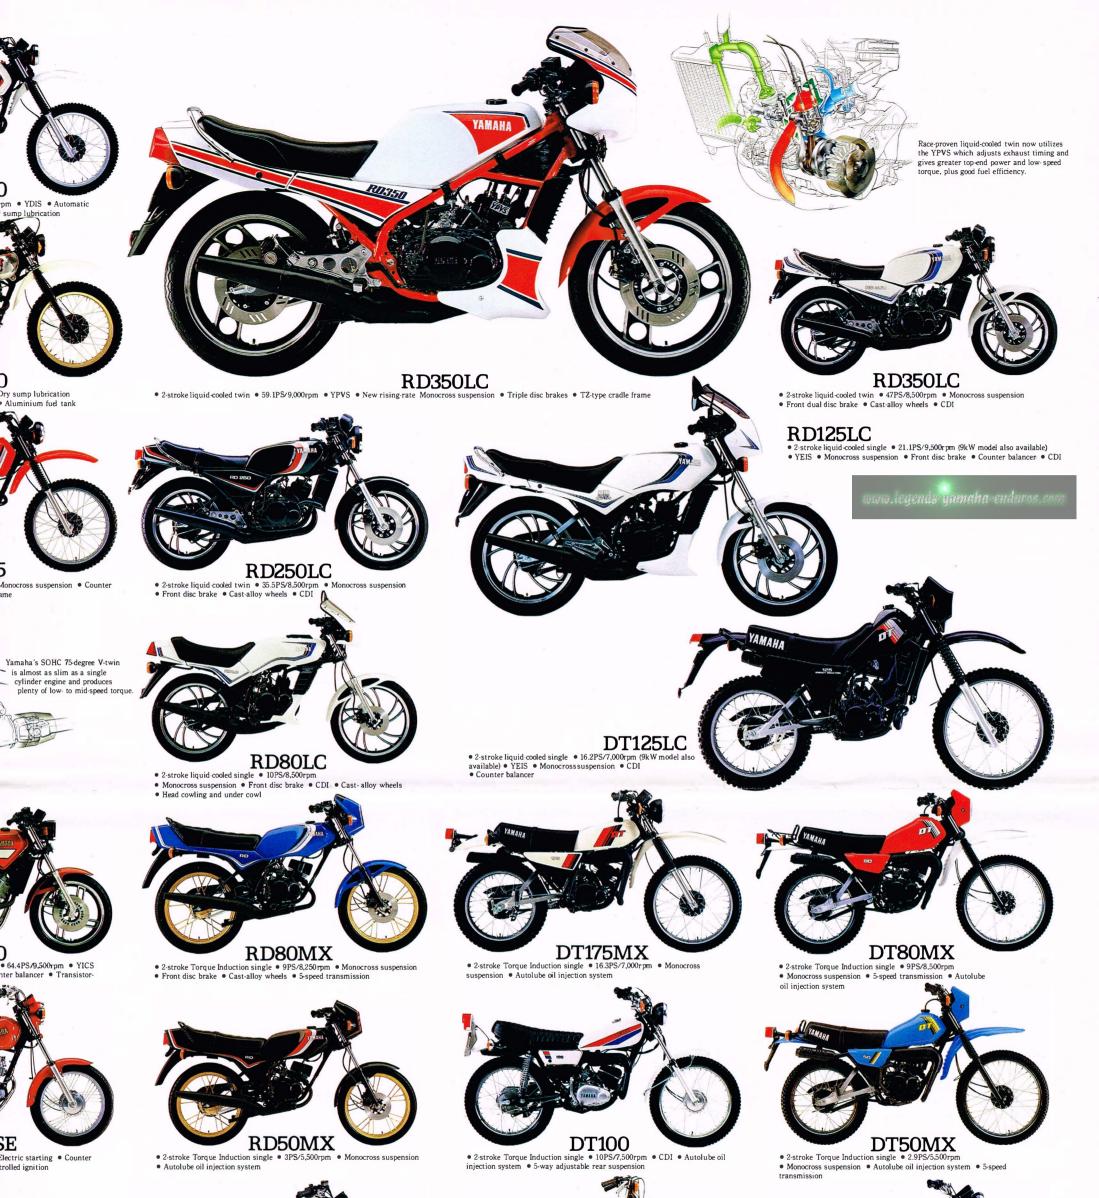

YI

 $\bullet$  2-stroke Torque Induction twin  $\bullet$  20PS/8,000rpm  $\bullet$  Autolube oil injection system  $\bullet$  Front disc brake

 2-stroke rotary valve single • 3PS/5,500rpm • Autolube oil injection system • Yamaha's exclusive "special styling"