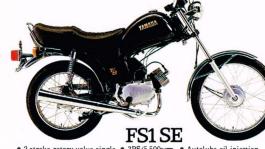

## RDB50IC

www.legends-ynmaha-enduros.som

50

YAMAHA









• 2-stroke Torque Induction single • 2.8PS/6,000rpm • 2-speed automatic transmission • Electric starting (kick starting model also available) • CDI Autolube oil injection system





• 2-stroke Torque Induction single • 4.8PS/6,500rpm • 2-speed dual range automatic transmission . Autolube oil injection system



• 2-stroke Torque Induction single • 3.6PS/5.500rpm belt automatic transmission • Electric starting • Fuel gauge • CDI

YI







 $\bullet$  2-stroke Torque Induction twin  $\bullet$  20PS/8,000rpm  $\bullet$  Autolube oil injection system  $\bullet$  Front disc brake



 2-stroke rotary valve single • 3PS/5,500rpm • Autolube oil injection system • Yamaha's exclusive "special styling"



• 2-stroke Torque Induction single • 12PS/8,500rpm • YEIS • CDI • Autolube oil injection system • 5-speed transmission



 $\bullet$  2-stroke Torque Induction single  $\bullet$  6PS/6,000rpm  $\bullet$  Heavy-duty suspension and luggage rack  $\bullet$  CDI  $\bullet$  Full chain shield

0 m • Autolube oil injection Ismission





Autolube oil injection system

Specifications and appearance of Yamaha motorcycles shown here may vary according to requirements and conditions and are subject to change without notice. For further details, please consult your Yamaha dealer.