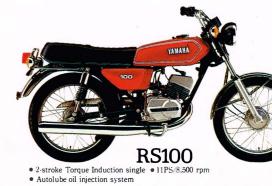

• 2-stroke Torque Induction single • 4.8PS/6,500rpm • 2-speed dual range automatic transmission . Autolube oil injection system

• 2-stroke Torque Induction single • 3.6PS/5.500rpm belt automatic transmission • Electric starting • Fuel gauge • CDI