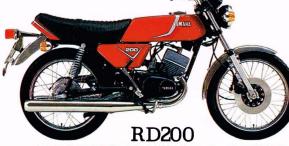

## RDB50IC

www.legends-ynmaha-enduros.som

50

YAMAHA









• 2-stroke Torque Induction single • 2.8PS/6,000rpm • 2-speed automatic transmission • Electric starting (kick starting model also available) • CDI Autolube oil injection system





• 2-stroke Torque Induction single • 4.8PS/6,500rpm • 2-speed dual range automatic transmission . Autolube oil injection system



• 2-stroke Torque Induction single • 3.6PS/5.500rpm belt automatic transmission • Electric starting • Fuel gauge • CDI

YI







 $\bullet$  2-stroke Torque Induction twin  $\bullet$  20PS/8,000rpm  $\bullet$  Autolube oil injection system  $\bullet$  Front disc brake



 2-stroke rotary valve single • 3PS/5,500rpm • Autolube oil injection system • Yamaha's exclusive "special styling"



• 2-stroke Torque Induction single • 12PS/8,500rpm • YEIS • CDI • Autolube oil injection system • 5-speed transmission



 $\bullet$  2-stroke Torque Induction single  $\bullet$  6PS/6,000rpm  $\bullet$  Heavy-duty suspension and luggage rack  $\bullet$  CDI  $\bullet$  Full chain shield

0 m • Autolube oil injection Ismission





Autolube oil injection system

Specifications and appearance of Yamaha motorcycles shown here may vary according to requirements and conditions and are subject to change without notice. For further deta