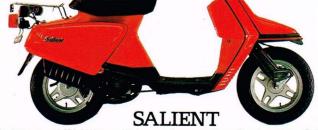

• 2-stroke Torque Induction single • 4.8PS/6,500rpm • 2-speed dual range automatic transmission . Autolube oil injection system

• 2-stroke Torque Induction single • 3.6PS/5.500rpm belt automatic transmission • Electric starting • Fuel gauge • CDI