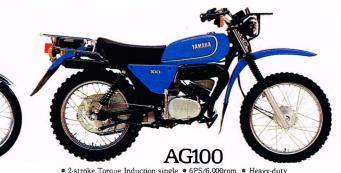

• 2-stroke Torque Induction single • 12PS/8,500rpm • YEIS • CDI • Autolube oil injection system • 5-speed transmission

 $\bullet$  2-stroke Torque Induction single  $\bullet$  6PS/6,000rpm  $\bullet$  Heavy-duty suspension and luggage rack  $\bullet$  CDI  $\bullet$  Full chain shield