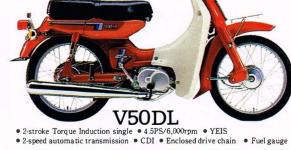

• 2-stroke Torque Induction single • 12PS/8,500rpm • YEIS • CDI • Autolube oil injection system • 5-speed transmission

 $\bullet$  2-stroke Torque Induction single  $\bullet$  6PS/6,000rpm  $\bullet$  Heavy-duty suspension and luggage rack  $\bullet$  CDI  $\bullet$  Full chain shield