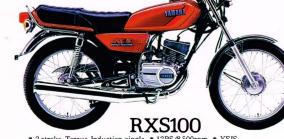

## RDB50IC

www.legends-ynmaha-enduros.som

50

YAMAHA









• 2-stroke Torque Induction single • 2.8PS/6,000rpm • 2-speed automatic transmission • Electric starting (kick starting model also available) • CDI Autolube oil injection system





• 2-stroke Torque Induction single • 4.8PS/6,500rpm • 2-speed dual range automatic transmission . Autolube oil injection system



• 2-stroke Torque Induction single • 3.6PS/5.500rpm belt automatic transmission • Electric starting • Fuel gauge • CDI

YI







 $\bullet$  2-stroke Torque Induction twin  $\bullet$  20PS/8,000rpm  $\bullet$  Autolube oil injection system  $\bullet$  Front disc brake



 2-stroke rotary valve single • 3PS/5,500rpm • Autolube oil injection system • Yamaha's exclusive "special styling"



• 2-stroke Torque Induction single • 12PS/8,500rpm • YEIS • CDI • Autolube oil injection system • 5-speed transmission



 $\bullet$  2-stroke Torque Induction single  $\bullet$  6PS/6,000rpm  $\bullet$  Heavy-duty suspension and luggage rack  $\bullet$  CDI  $\bullet$  Full chain shield

0 m • Autolube oil injection Ismission





Autolube oil injection system

Specifications and appearance of Yamaha motorcycles shown here may vary according to requirements and conditions and are subject to change without notice. For further details, please consult your Yamaha dealer.