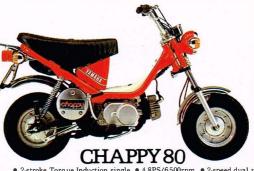

• 2-stroke Torque Induction single • 12PS/8,500rpm • YEIS • CDI • Autolube oil injection system • 5-speed transmission

 $\bullet$  2-stroke Torque Induction single  $\bullet$  6PS/6,000rpm  $\bullet$  Heavy-duty suspension and luggage rack  $\bullet$  CDI  $\bullet$  Full chain shield