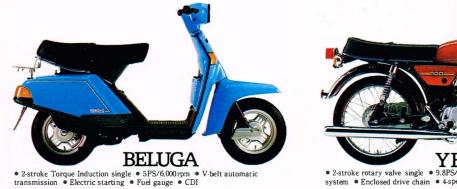

• 2-stroke Torque Induction single • 4.8PS/6,500rpm • 2-speed dual range automatic transmission . Autolube oil injection system

• 2-stroke Torque Induction single • 3.6PS/5.500rpm belt automatic transmission • Electric starting • Fuel gauge • CDI