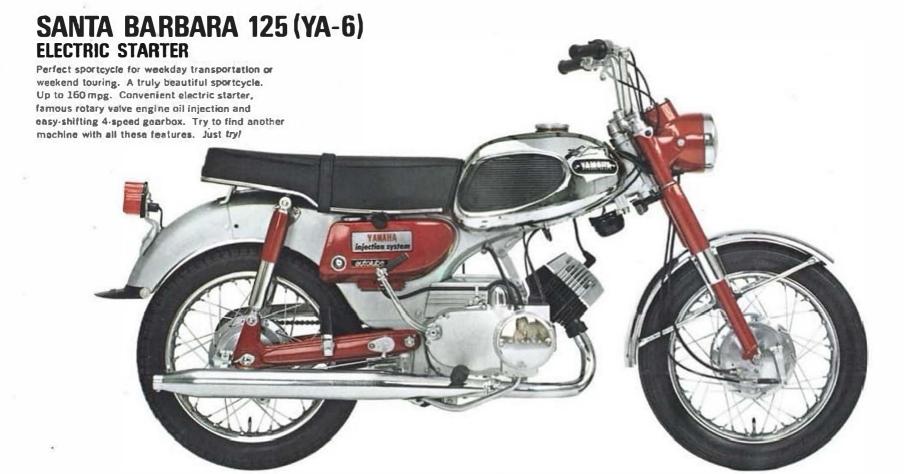

|









| Cylinders          | Single              |
|--------------------|---------------------|
| Displacement       | 125 cc.             |
| Lubrication system | Separate oil        |
|                    | supplying system    |
| Maximum Horsepower | 13.5 BHP            |
|                    | @ 6.700 rpm         |
| Speed range        | 65 70 mph           |
| Climbing ability   | 20                  |
| Gearbox Co         | nstant mesh 4 speed |
| Net Weight         | 264 lbs. [120 kgs]  |
| Wheelbase          | 50° (1,265 mm)      |
| Electrical system  | 12 V                |
| Fuel Tank Capacity | 2 d gal. (9.0 lit.) |





| Cylinders            | Twin                |
|----------------------|---------------------|
| Displacement         | 97 cc.              |
| Lubrication system