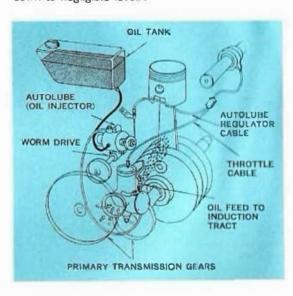

#### Gas Here, Oil There

You don't need to pre-mix gas and oil in your new Yamaha.

Just pour the gas in the gas tank, and the oil in the oil tank, and let the engine do the work. Yamaha's exclusive Oil Injection System meters oil into the engine automatically.

At low speeds, oil is used sparingly; at higher speeds and loads, it's applied more abundantly. Exhaust smoke is drastically reduced by this method, and carbon build-up is also cut. It's a time-proved system, based on a simple idea. We're glad we thought of it first.

## Oil Injection System

We call it our "Autolibe at" system. It's the first pressure-lubrication system ever to be made standard equipment on a production two-cycle bike. Oil goes in one tank, gas in another. There's no pre-mixing. Then, oil is metered automalically to the engine on demand, depending on speed and load. Lubrication is extremely thorough, exhaust smoke is markedly reduced, and carbon build-up and spark plug fooling are brought down to negligible levels.