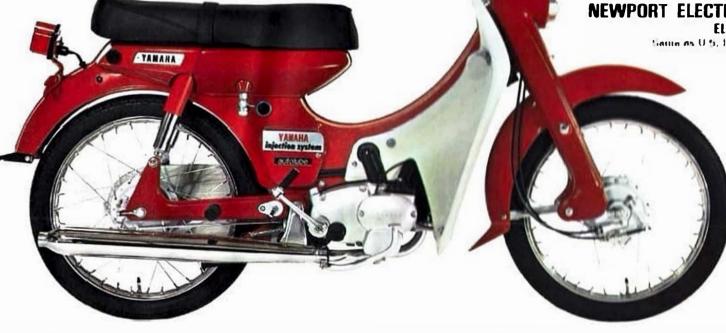

## **NEWPORT 50 (U-5)**

Ensiest Yamaha to buy, easiest to operate. most economical, too. Sturdy steel frame with stop through style. Automalic clutch with 3 spend genroux. Rolary valve engine; just turn the throttle and go! Dependable all weather brakes. Up to 200 miles. per gallon, the perfect introduction to cycle awaership.

tione as U.S. but with convenient oluciru sinrier.

| Cylinders           | Rotary Valve Single   |
|---------------------|-----------------------|
|                     | 50 cc.                |
| lubrication system. | Separate oil          |
|                     | supplying system      |
| Maximum Horespow    | er 4.5 BHP            |
|                     | @ 6.500 rpm           |
| Speed range         | 40_45 mph             |
| Climbing ability    | 20=                   |
| Gaarbox             | Constant mesh 3 speed |
| Net Weight          | 158 lbs. (71 kgs)     |
| Wheelbase           | 45° (1.139 mm)        |
| Electrical system   | 6 V (12 V)            |
| Fuel Tank Capacity  | 0.9 gal. (3.4 lit.)   |
|                     |                       |