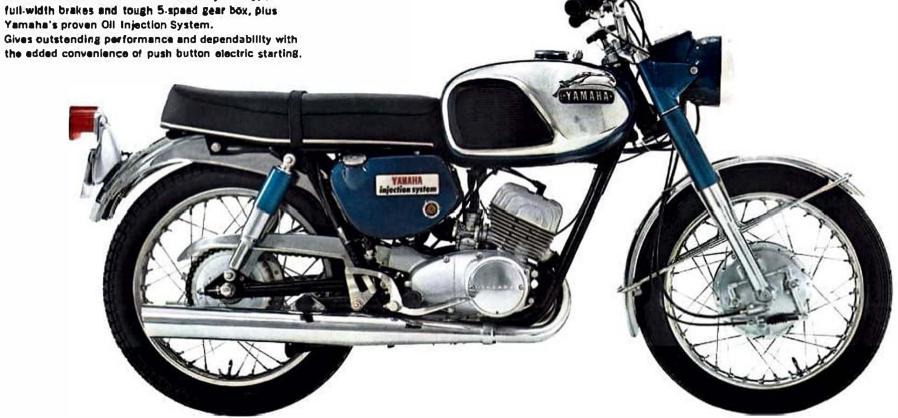

## CATALINA ELECTRA 250 (YDS-5) ELECTRIC STARTER

A new refined touring model combining ell the advanced features of the famous YDS series. Daytona-type full-width brakes and tough 5-speed gear box, plus Yamaha's proven Oil Injection System. Gives outstanding performance and dependability with

| Cylinders            | Twin                  |
|----------------------|-----------------------|
| Displacement         | 246 cc.               |
| Lubrication system.  | Separate oil          |
|                      | supplying system      |
| Maximum Horsepow     | ver , 29.5 BHP        |
|                      | @ 8.000 rpm           |
| Speed range          | 95-105 mph            |
| Climbing ability     | 23.5*                 |
| Goarbox              | Constant mesh 5 speed |
| Net Weight           | 324 lbs. (147 kgs)    |
| Wheelbase            | 51" (1,290 mm)        |
| Electrical system    | 12 V                  |
| Fuel Tank Capacity . | 4.0 gal. (15.0 lit.)  |