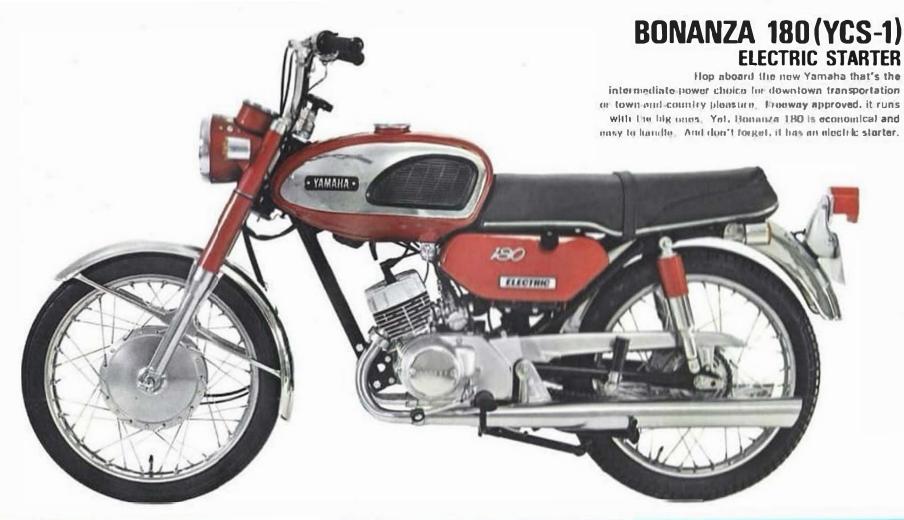

ar box, plus Yamaha's proven Oil Injection System. Gives outstanding performance and dependability with









| Cylinders            | Twin                  |
|----------------------|-----------------------|
| Displacement         | 246 cc.               |
| Lubrication system.  | Separate oil          |
|                      | supplying system      |
| Maximum Horsepow     | ver , 29.5 BHP        |
|                      | @ 8.000 rpm           |
| Speed range          | 95-105 mph            |
| Climbing ability     | 23.5*                 |
| Goarbox              | Constant mesh 5 speed |
| Net Weight           | 324 lbs. (147 kgs)    |
| Wheelbase            | 51" (1,290 mm)        |
| Electrical system    | 12 V                  |
| Fuel Tank Capacity . | 4.0 gal. (15.0 lit.)  |







| Cylinders            | Twin