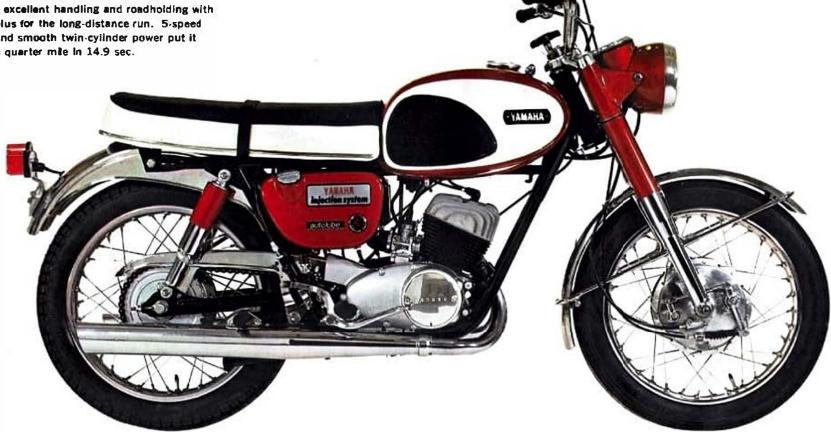

## **CROSS COUNTRY 305 (YM-1)**

| Gyclinder          | Twin                                                                                                                                                                                                                                                                                                                                                                                                                                                                                                                                                                                                                                                                                                                                                                                                                                                                                                                                                                                                                                                                                                                                                                                                                                                                                                                                                                                                                                                                                                                                                                                                                                                                                                                                                                                                                                                                                                                                                                                                                                                                                                                           |
|--------------------|--------------------------------------------------------------------------------------------------------------------------------------------------------------------------------------------------------------------------------------------------------------------------------------------------------------------------------------------------------------------------------------------------------------------------------------------------------------------------------------------------------------------------------------------------------------------------------------------------------------------------------------------------------------------------------------------------------------------------------------------------------------------------------------------------------------------------------------------------------------------------------------------------------------------------------------------------------------------------------------------------------------------------------------------------------------------------------------------------------------------------------------------------------------------------------------------------------------------------------------------------------------------------------------------------------------------------------------------------------------------------------------------------------------------------------------------------------------------------------------------------------------------------------------------------------------------------------------------------------------------------------------------------------------------------------------------------------------------------------------------------------------------------------------------------------------------------------------------------------------------------------------------------------------------------------------------------------------------------------------------------------------------------------------------------------------------------------------------------------------------------------|
| Displacement       | 305 сс.                                                                                                                                                                                                                                                                                                                                                                                                                                                                                                                                                                                                                                                                                                                                                                                                                                                                                                                                                                                                                                                                                                                                                                                                                                                                                                                                                                                                                                                                                                                                                                                                                                                                                                                                                                                                                                                                                                                                                                                                                                                                                                                        |
| Lubrication system |                                                                                                                                                                                                                                                                                                                                                                                                                                                                                                                                                                                                                                                                                                                                                                                                                                                                                                                                                                                                                                                                                                                                                                                                                                                                                                                                                                                                                                                                                                                                                                                                                                                                                                                                                                                                                                                                                                                                                                                                                                                                                                                                |
|                    | by Yamaha Autolube                                                                                                                                                                                                                                                                                                                                                                                                                                                                                                                                                                                                                                                                                                                                                                                                                                                                                                                                                                                                                                                                                                                                                                                                                                                                                                                                                                                                                                                                                                                                                                                                                                                                                                                                                                                                                                                                                                                                                                                                                                                                                                             |
| Maximum Horsepower | 29.5 8HP                                                                                                                                                                                                                                                                                                                                                                                                                                                                                                                                                                                                                                                                                                                                                                                                                                                                                                                                                                                                                                                                                                                                                                                                                                                                                                                                                                                                                                                                                                                                                                                                                                                                                                                                                                                                                                                                                                                                                                                                                                                                                                                       |
|                    | @ 7.000 rpm                                                                                                                                                                                                                                                                                                                                                                                                                                                                                                                                                                                                                                                                                                                                                                                                                                                                                                                                                                                                                                                                                                                                                                                                                                                                                                                                                                                                                                                                                                                                                                                                                                                                                                                                                                                                                                                                                                                                                                                                                                                                                                                    |
| Speed range        | 95 100 mph                                                                                                                                                                                                                                                                                                                                                                                                                                                                                                                                                                                                                                                                                                                                                                                                                                                                                                                                                                                                                                                                                                                                                                                                                                                                                                                                                                                                                                                                                                                                                                                                                                                                                                                                                                                                                                                                                                                                                                                                                                                                                                                     |
| Climbing ability   |                                                                                                                                                                                                                                                                                                                                                                                                                                                                                                                                                                                                                                                                                                                                                                                                                                                                                                                                                                                                                                                                                                                                                                                                                                                                                                                                                                                                                                                                                                                                                                                                                                                                                                                                                                                                                                                                                                                                                                                                                                                                                                                                |
| Gearbox Co         | nstant mesh 5 speed                                                                                                                                                                                                                                                                                                                                                                                                                                                                                                                                                                                                                                                                                                                                                                                                                                                                                                                                                                                                                                                                                                                                                                                                                                                                                                                                                                                                                                                                                                                                                                                                                                                                                                                                                                                                                                                                                                                                                                                                                                                                                                            |
| Net Weight         | 277 lbs. (126 kgs)                                                                                                                                                                                                                                                                                                                                                                                                                                                                                                                                                                                                                                                                                                                                                                                                                                                                                                                                                                                                                                                                                                                                                                                                                                                                                                                                                                                                                                                                                                                                                                                                                                                                                                                                                                                                                                                                                                                                                                                                                                                                                                             |
| Wheelbase          | 51° (1,290 mm)                                                                                                                                                                                                                                                                                                                                                                                                                                                                                                                                                                                                                                                                                                                                                                                                                                                                                                                                                                                                                                                                                                                                                                                                                                                                                                                                                                                                                                                                                                                                                                                                                                                                                                                                                                                                                                                                                                                                                                                                                                                                                                                 |
| Electrical system  | The second secon |
| Fuel Tank Capacity |                                                                                                                                                                                                                                                                                                                                                                                                                                                                                                                                                                                                                                                                                                                                                                                                                                                                                                                                                                                                                                                                                                                                                                                                                                                                                                                                                                                                                                                                                                                                                                                                                                                                                                                                                                                                                                                                                                                                                                                                                                                                                                                                |