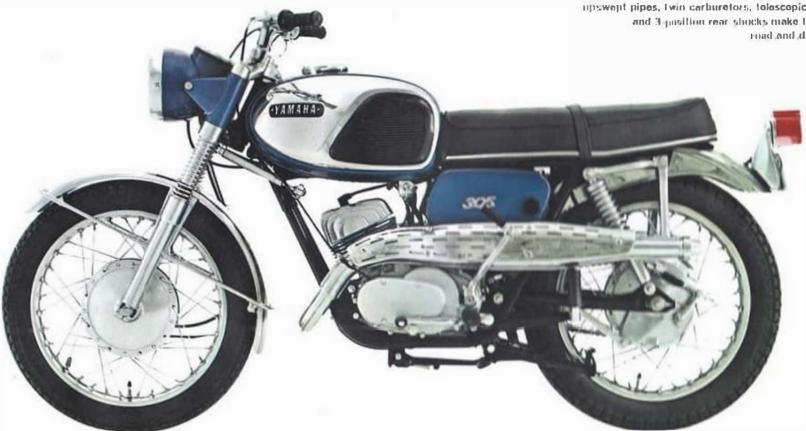

## **CROSS COUNTRY 305 (YM-1)**

| Gyclinder          | Twin                                                                                                                                                                                                                                                                                                                                                                                                                                                                                                                                                                                                                                                                                                                                                                                                                                                                                                                                                                                                                                                                                                                                                                                                                                                                                                                                                                                                                                                                                                                                                                                                                                                                                                                                                                                                                                                                                                                                                                                                                                                                                                                           |
|--------------------|--------------------------------------------------------------------------------------------------------------------------------------------------------------------------------------------------------------------------------------------------------------------------------------------------------------------------------------------------------------------------------------------------------------------------------------------------------------------------------------------------------------------------------------------------------------------------------------------------------------------------------------------------------------------------------------------------------------------------------------------------------------------------------------------------------------------------------------------------------------------------------------------------------------------------------------------------------------------------------------------------------------------------------------------------------------------------------------------------------------------------------------------------------------------------------------------------------------------------------------------------------------------------------------------------------------------------------------------------------------------------------------------------------------------------------------------------------------------------------------------------------------------------------------------------------------------------------------------------------------------------------------------------------------------------------------------------------------------------------------------------------------------------------------------------------------------------------------------------------------------------------------------------------------------------------------------------------------------------------------------------------------------------------------------------------------------------------------------------------------------------------|
| Displacement       | 305 сс.                                                                                                                                                                                                                                                                                                                                                                                                                                                                                                                                                                                                                                                                                                                                                                                                                                                                                                                                                                                                                                                                                                                                                                                                                                                                                                                                                                                                                                                                                                                                                                                                                                                                                                                                                                                                                                                                                                                                                                                                                                                                                                                        |
| Lubrication system |                                                                                                                                                                                                                                                                                                                                                                                                                                                                                                                                                                                                                                                                                                                                                                                                                                                                                                                                                                                                                                                                                                                                                                                                                                                                                                                                                                                                                                                                                                                                                                                                                                                                                                                                                                                                                                                                                                                                                                                                                                                                                                                                |
|                    | by Yamaha Autolube                                                                                                                                                                                                                                                                                                                                                                                                                                                                                                                                                                                                                                                                                                                                                                                                                                                                                                                                                                                                                                                                                                                                                                                                                                                                                                                                                                                                                                                                                                                                                                                                                                                                                                                                                                                                                                                                                                                                                                                                                                                                                                             |
| Maximum Horsepower | 29.5 8HP                                                                                                                                                                                                                                                                                                                                                                                                                                                                                                                                                                                                                                                                                                                                                                                                                                                                                                                                                                                                                                                                                                                                                                                                                                                                                                                                                                                                                                                                                                                                                                                                                                                                                                                                                                                                                                                                                                                                                                                                                                                                                                                       |
|                    | @ 7.000 rpm                                                                                                                                                                                                                                                                                                                                                                                                                                                                                                                                                                                                                                                                                                                                                                                                                                                                                                                                                                                                                                                                                                                                                                                                                                                                                                                                                                                                                                                                                                                                                                                                                                                                                                                                                                                                                                                                                                                                                                                                                                                                                                                    |
| Speed range        | 95 100 mph                                                                                                                                                                                                                                                                                                                                                                                                                                                                                                                                                                                                                                                                                                                                                                                                                                                                                                                                                                                                                                                                                                                                                                                                                                                                                                                                                                                                                                                                                                                                                                                                                                                                                                                                                                                                                                                                                                                                                                                                                                                                                                                     |
| Climbing ability   |                                                                                                                                                                                                                                                                                                                                                                                                                                                                                                                                                                                                                                                                                                                                                                                                                                                                                                                                                                                                                                                                                                                                                                                                                                                                                                                                                                                                                                                                                                                                                                                                                                                                                                                                                                                                                                                                                                                                                                                                                                                                                                                                |
| Gearbox Co         | nstant mesh 5 speed                                                                                                                                                                                                                                                                                                                                                                                                                                                                                                                                                                                                                                                                                                                                                                                                                                                                                                                                                                                                                                                                                                                                                                                                                                                                                                                                                                                                                                                                                                                                                                                                                                                                                                                                                                                                                                                                                                                                                                                                                                                                                                            |
| Net Weight         | 277 lbs. (126 kgs)                                                                                                                                                                                                                                                                                                                                                                                                                                                                                                                                                                                                                                                                                                                                                                                                                                                                                                                                                                                                                                                                                                                                                                                                                                                                                                                                                                                                                                                                                                                                                                                                                                                                                                                                                                                                                                                                                                                                                                                                                                                                                                             |
| Wheelbase          | 51° (1,290 mm)                                                                                                                                                                                                                                                                                                                                                                                                                                                                                                                                                                                                                                                                                                                                                                                                                                                                                                                                                                                                                                                                                                                                                                                                                                                                                                                                                                                                                                                                                                                                                                                                                                                                                                                                                                                                                                                                                                                                                                                                                                                                                                                 |
| Electrical system  | The second secon |
| Fuel Tank Capacity |                                                                                                                                                                                                                                                                                                                                                                                                                                                                                                                                                                                                                                                                                                                                                                                                                                                                                                                                                                                                                                                                                                                                                                                                                                                                                                                                                                                                                                                                                                                                                                                                                                                                                                                                                                                                                                                                                                                                                                                                                                                                                                                                |