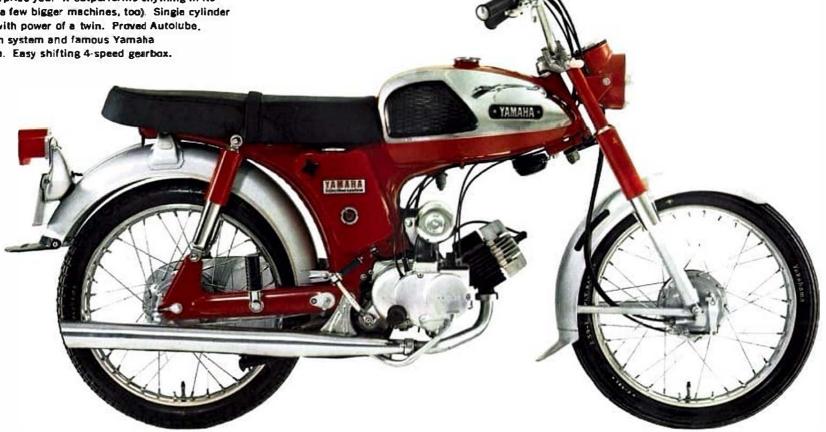

## **ROTARY JET 100 (YL-2)**

Here's a brand new 100 single with performance that will surprise you! It outperforms anything in its class (plus a few bigger machines, too). Single cylinder simplicity with power of a twin. Proved Autolube. Oil Injection system and famous Yamaha rotary valve. Easy shifting 4-speed gearbox.