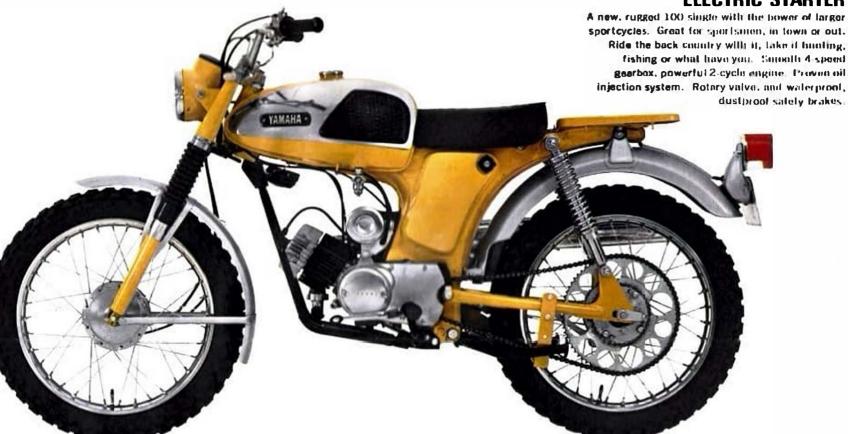

## **ROTARY JET 100 (YL-2)**

Here's a brand new 100 single with performance that will surprise you! It outperforms anything in its class (plus a few bigger machines, too). Single cylinder simplicity with power of a twin. Proved Autolube. Oil Injection system and famous Yamaha rotary valve. Easy shifting 4-speed gearbox.

| Cylinders          | Rotary Valve Single |
|--------------------|---------------------|
| Displacement       | 97 сс.              |
| Lubrication system | Separate oil        |
|                    | supplying system    |
| Maximum Horsepower | 9.5 BHP             |
|                    | @ 7.500 rpm         |
| Speed range        |                     |
| Climbing ability   | 22°                 |
| Gearbox Cor        | stant mesh 4 speed  |
| Net Weight         | 200 lbs. (91 kgs)   |
| Wheelbase          | 47" (1.189 mm)      |
| Electrical system  | 6 V                 |
| Fuel Tank Capacity | 2.2 gal. (8.4 lit.) |