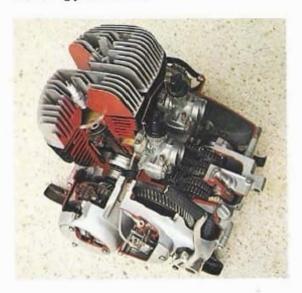

#### **Two-Cycle Engines**

This is the generally-accepted ideal design for lightweight engines. Two-cycle engines, with fewer moving parts than four-cycle engines, develop power impulses at twice the rate of their counterparts, and are extremely flexible and reliable. Notice, too, how remarkably smooth your Yamaha engine runs. The high state-of-the-art of Yamaha engineering is something you can feel,

## Oil Injection System

We call it our "Autolibe at" system. It's the first pressure-lubrication system ever to be made standard equipment on a production two-cycle bike. Oil goes in one tank, gas in another. There's no pre-mixing. Then, oil is metered automalically to the engine on demand, depending on speed and load. Lubrication is extremely thorough, exhaust smoke is markedly reduced, and carbon build-up and spark plug fooling are brought down to negligible levels.