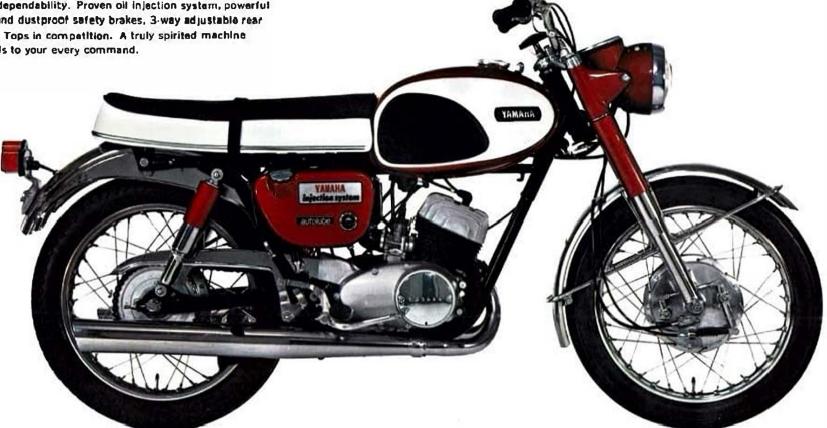

## CATALINA 250 (YDS-3)

The five-speed sport twin 250 sired by the world famous racing Yamahas, combines power and acceleration with smart styling and rugged dependability. Proven oil injection system, powerful waterproof and dust proof safety brakes, 3-way adjustable rear suspension. Tops in competition. A truly spirited machine that rasponds to your every command.

| Cylinders          | Twin                 |
|--------------------|----------------------|
| ·Displacement      | 246 cc.              |
| Lubrication system | Separate oil         |
|                    | supplying system     |
| Maximum Horsepower | 28 BHP               |
|                    | @ 8,000 rpm          |
| Speed range        | 85 90 mph            |
| Climbing ability   | 27                   |
| Gearbox Co         | instant mesh 5 speed |
| Net Weight         | 349 lbs. (158 kgs)   |
| Wheelbase          | 51" (1,290 mm)       |
| Electrical system  | 6 V                  |
| Fuel Tank Capacity | 3.7 gal. (14 lit.)   |