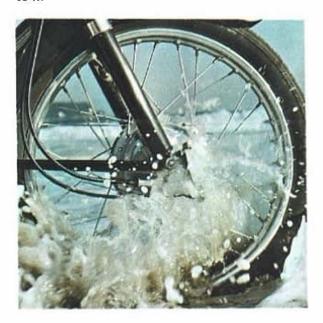

#### **Waterproof-Dustproof Brakes**

Our brake designs are exclusive to Yamaha. On street and sport bikes, brake housings are sealed tight as a drum. Despite dust, water and bad weather, braking response is as uniform as it is positive. On the other hand, our racing machines have hard-lined air-cooled brakes. And our larger models have double-leading-shoe front brakes to match their high-performance characteristics. Yamaha fits brakes to fit the machines. That's all there is to it.