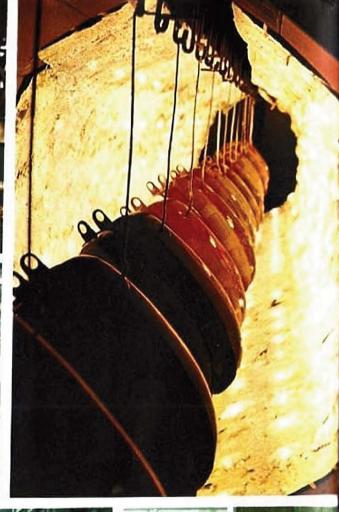

## HOW YAMAHA EARNS ITS REPUTATION FOR QUALITY

The story begins a long time ago. In 1887, to be exact, when a man named Torakusu Yamaha began making reed organs. They were good ones, painstakingly created with a perfectionits's attitude toward quality. Soon the fame of the organs spread and so did sales.

bout the turn of the century, Yamaha began manufacturing pianos and adopted the symbol of three crossed tuning forks for his young company, for the tuning fork is the testing instrument to make certain a musical instrument has a perfect tone. That tuning fork symbol now marks all the quality products produced by Yamaha...including motorcycles. It also serves as a constant reminder to all the people who design and craft these products that Yamaha's exceptionally high standards for quality must be maintained always...

n Yamaha's huge modern motorcycle plants, an extra touch of care in making a product is still a tradition. Here, precisely machined parts are made to Yamaha's very exacting specifications. And each one is thoroughly impected before being permitted to go on the line.

And, as the assembly moves to a finished bike, there are quality control inspections at specially placed stations all along the way. Then, when each bike is finished, it is subject to a track test—then inspected throughly again. And finally, to seek out any defects that might be hidden otherwise, the Yamaha sportcycle is severely tested on a dynamomenter.

hen a Yamaha has passed this kind of quality testing, you can be sure of one thing: it's good. So good Yamaha puts an exceptional guarantee on it. So good it's earned a world-wide reputation for safety, exacting engineering standards, and quality. So good it's the top-selling 2-cycle sportcycle in America. That's the reward of earning a reputation for quality.