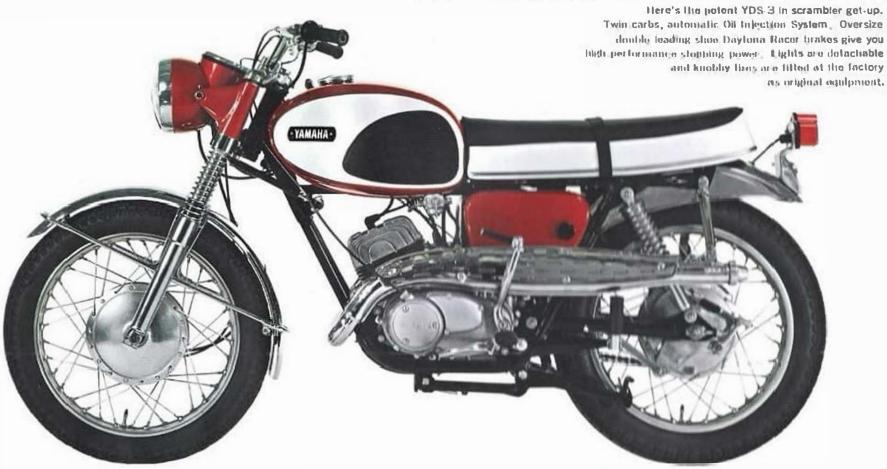

## **BIG BEAR SCRAMBLER 250 (YDS-3C)**

| Cylinders          | Twin              |
|--------------------|-------------------|
| Displacement       |                   |
| Lubrication system |                   |
|                    | supplying system  |
| Maximum Horsepower | 28 BHP            |
|                    | (in 8.000 rpm     |
| Speed range        | 85-90 mph         |
| Climbing ability   |                   |
| Gearbox Cons       | tant mesh 5 speed |
| Net Weight         |                   |
| Wheelbase          | 51" (1,290 mm)    |
| Electrical system  |                   |
| Fuel Tank Capacity |                   |