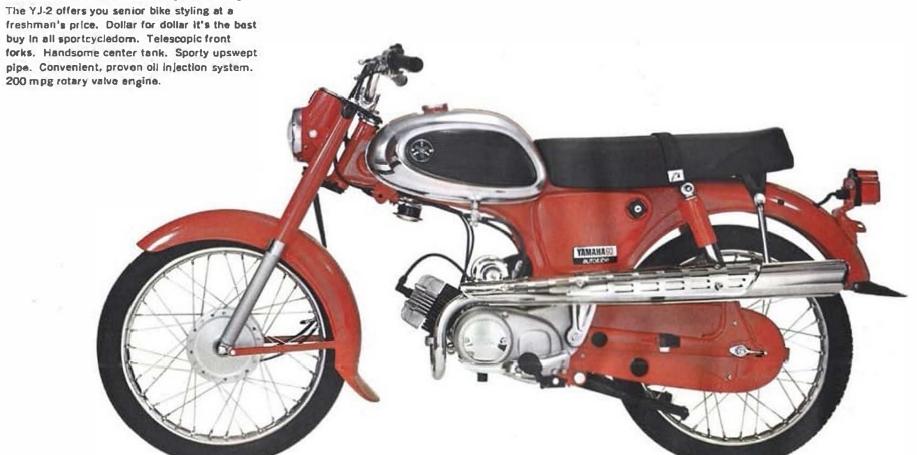

## **CAMPUS 60 (YJ-2)**

| Cylinders          |                      |
|--------------------|----------------------|
| Displacement       |                      |
| Lubrication system | Separate oil         |
|                    | supplying system     |
| Maximum Horsepower | 5 BHP                |
|                    | @ 7.000 rpm          |
| Speep range        | 50 55 mph            |
| Climbing ability   | 20                   |
| Gearbox Cons       | tant mesh 4 speed    |
| Net Weight         | 161 lbs. (73 kgs)    |
| Wheelbase          | 46° (1,164 mm)       |
| Electrical system  | 6 V                  |
| Fuel Tank Capacity | 1.33 gal. (5.2 lit.) |