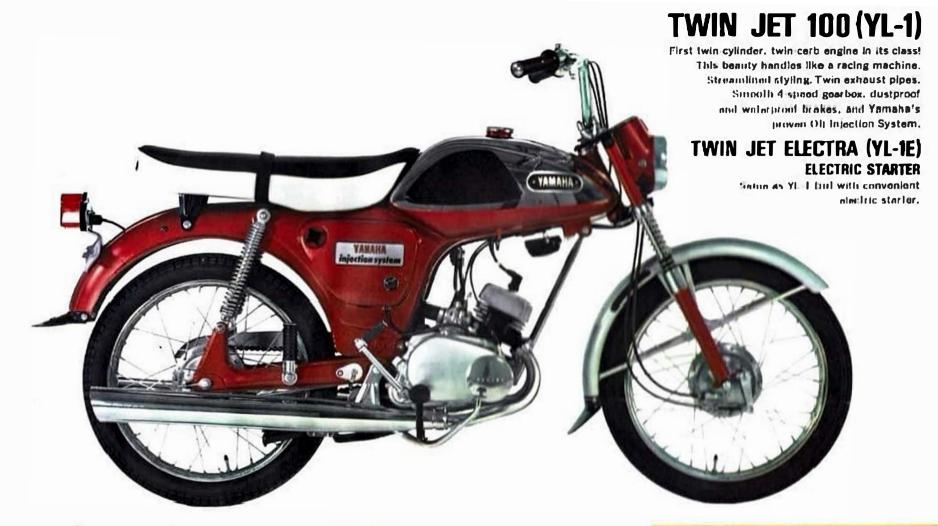

## **ROTARY JET 100 (YL-2)**

Here's a brand new 100 single with performance that will surprise you! It outperforms anything in its class (plus a few bigger machines, too). Single cylinder simplicity with power of a twin. Proved Autolube. Oil Injection system and famous Yamaha rotary valve. Easy shifting 4-speed gearbox.