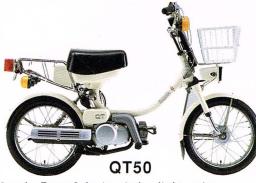

## Commuters, Mopeds & Fun Bikes

Economy, enjoyment and style, that's what these lightweight motorcycles, scooters and mopeds are all about. Many have electric starters and automatic transmissions, so you just push the button and go. Their compact size and easy manoeuvrability let you slip through traffic and always find parking. And their reliable engines are loaded with low-maintenance features which keep you on the road and out of the garage. These are some of the most practical motorcycles in the world. Oh, and they're also a lot of fun!

•2-stroke, Torque Induction, single-cylinder engine •Electri starting •V-belt automatic transmission •Extra-wide front and rear tyres •Dual headlamps •Dual seat •CD ignition

• Large storage compartment under the seat for holding a fullface helmet \*Electric starting \*V-belt automatic transmission \*Telescopic front forks and smooth-action rear suspension \*Wide tubeless 10-inch tyres \*Lockable, easy-access filler cap \*Fully-equipped instrument panel