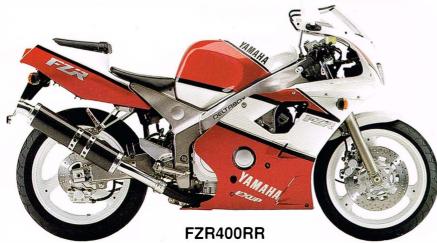

•4-stroke, liquid-cooled, DOHC 4-valve, parallel four-cylinder engine •EXUP •Aluminium Deltabox frame •Fully adjustable front forks •Monocross rear suspension with aluminum Deltabox swinging arm •Triple disc brakes •Lightweight alloy wheels with low-profile radial tyres •Transistorized digital ignition •Pulse-tuned 4-into-1 exhaust system •Aerodynamic full tyres fairing

•4-stroke, liquid-cooled, DOHC 4-valve, parallel four-cylinder engine •EXUP •Aluminium Deltabox frame •Fully adjustable front forks •Monocross rear suspension with aluminum Deltabox swinging arm •Triple disc brakes •Lightweight alloy wheels with low-profile radial tyres •Transistorized digital ignition •Pulse-tuned 4-into-1 exhaust system •Aerodynamic full