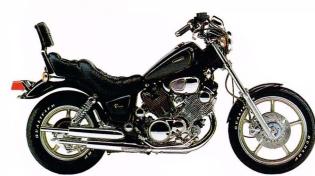

#### XV1100

•4-stroke, air-cooled, SOHC, V-twin engine •Mikuni BST40 semi flat-

slide carburettors

 Damping-adjustable rear shock absorbers
 Dual slotted-disc front brakes
 Enclosed shaft drive
 Low, comfortable seat with passenger back rest •Hand-painted fuel tank •Chromed dual exhaust pipes

Transistorized ignition