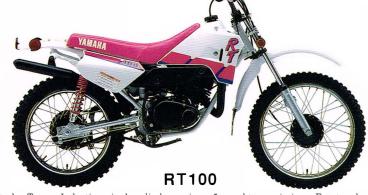

•4-stroke, SOHC 4-valve, single-cylinder engine •Electric starting •Yamaha Duo Intake System (YDIS) •Dry-sump lubrication with in-the-frame oil tank •41mm front forks •Monocross rear suspension with Bilstein-type shock absorber •Front and rear disc brakes