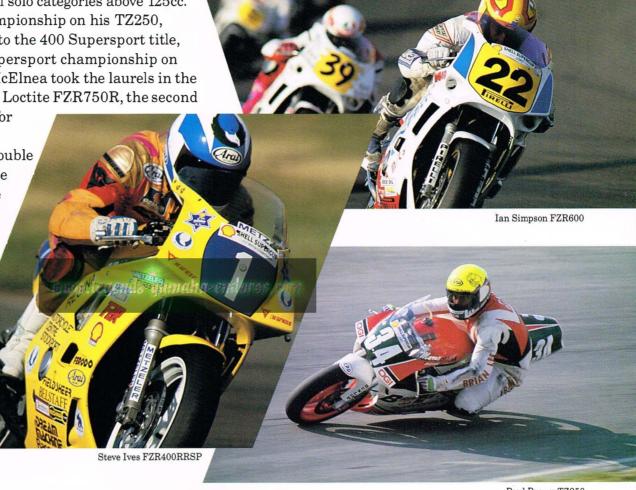

Superior race technology is translated into improved road performance, reliability and fuel efficiency.

In 1991 there were plenty of victories to celebrate.

Rob McElnea FZR750R

The 1991 ACU Shell Supercup British Championship saw a clean sweep for Yamaha in all solo categories above 125cc.

Paul Brown won the 250 championship on his TZ250, Steve Ives took his FZR400RRSP to the 400 Supersport title, and Ian Simpson won the 600 Supersport championship on the class dominant FZR600. Rob McElnea took the laurels in the blue riband 750 class on the works Loctite FZR750R, the second

successive championship victory for Loctite Yamaha.

Supersport models like the double TT winning FZR400RRSP and the FZR600, this year chosen by more 600cc competitors than all other makes put together, are lightly modified versions of the road bikes in our showrooms.

Paul Brown TZ250