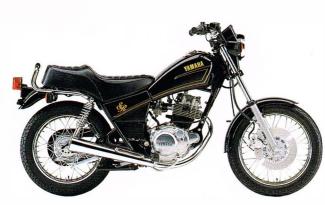

Sport 125 ds yamaha endur

It's not the size of a motorcycle that determines how sporty it is. These lightweight Yamaha sport machines feature much of the same technology found on our larger supersport bikes. Deltabox frames, Monocross suspension, disc brakes, and much more. Their responsive engines and lightweight chassis give the kind of handling and performance you can count on, both on and off the road. Sports 125, smaller motorcycles with big performance.

#### **SR125**

- •4-stroke, SOHC, single-cylinder engine •Electric starting •Low, comfortable seat
- Enclosed drive chain
- •Easy-to-read instrument panel •CD ignition

•2-stroke, liquid-cooled, \*2-stroke, indua-cooled, Torque Induction, single-cylinder engine \*Front disc brake \*Monocross rear suspension \*CD ignition \*Yamaha Energy Induction System (YEIS) \*Autolube oil injection system