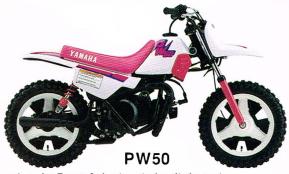

Sport 125 ds yamaha endur

It's not the size of a motorcycle that determines how sporty it is. These lightweight Yamaha sport machines feature much of the same technology found on our larger supersport bikes. Deltabox frames, Monocross suspension, disc brakes, and much more. Their responsive engines and lightweight chassis give the kind of handling and performance you can count on, both on and off the road. Sports 125, smaller motorcycles with big performance.

#### XC125

•4-stroke, SOHC, single-cylinder engine •V-belt automatic transmission •Leading-arm front suspension with anti-lift mechanism •Large leg-shields with glove box and rear luggage rack
•Fully-equipped
instrument panel with
fuel gauge •CD ignition
•Electric starting

#### **SR125**

- •4-stroke, SOHC, single-cylinder engine •Electric starting •Low, comfortable seat
- Enclosed drive chain
- •Easy-to-read instrument panel •CD ignition

•2-stroke, liquid-cooled, \*2-stroke, indua-cooled, Torque Induction, single-cylinder engine \*Front disc brake \*Monocross rear suspension \*CD ignition \*Yamaha Energy Induction System (YEIS) \*Autolube oil injection system