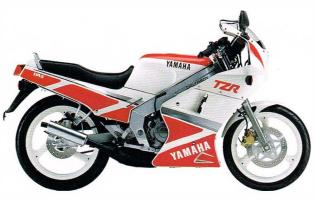

#### **TZR125**

·2-stroke, liquid-cooled,

single-cylinder engine
•YEIS •Deltabox frame
•Monocross rear
suspension •Front and

• Hollow-spoke alloy wheels and low-profile tyres • Digital capacitor discharge ignition • Full

aerodynamic sports fairing available as optional extra