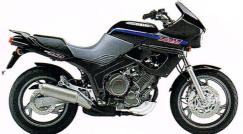

## **New Sport**

It's not often that a totally new kind of motorcycle comes along. A machine that breaks with tradition and simultaneously establishes a new tradition. The TDM850 is just such a machine. Think of it as an all-around sport bike. A motorcycle which does everything well. In town, on the highway or slicing up a mountain road, the TDM850 does it all. Its engine is a work of art. And its ultra-modern styling puts it in a class of its own. New Sports, it's a whole new way to go riding.

#### **TDM850**

•849cc 4-stroke, liquid-cooled, DOHC 5-valve, parallel twin-cylinder engine •Deltabox frame •Long-travel front forks with 41mm stanchions •Monocross rear suspension with box-section swinging arm and De Carbon-type shock absorber •Triple disc brakes •Modern styling and intermediate riding position •Dry-sump lubrication •Transistorized digital ignition