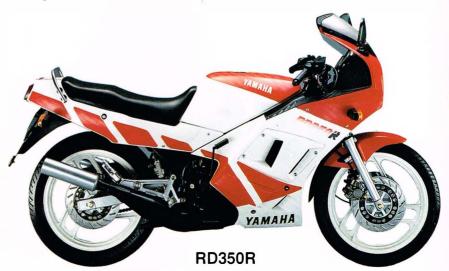

2-stroke, liquid-cooled, reed-valve, parallel twin-cylinder engine
 4-Aerodynamic full fairing
 4-Yamaha Power Valve System (YPVS)
 Monocross rear suspension
 4-Triple slotted-disc brakes
 Tubular wide cradle frame