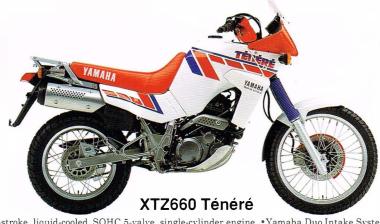

## **Adventure Sport**

Have you ever dreamed of wild, far-off lands? Of strange landscapes and stranger people? Have you never wanted to just head off down the road and keep on going? Of course you have. Yamaha adventure sport machines are built for you. They can cruise at speed on the highway or go where there are no highways. Their high-powered engines and advanced suspension systems have been thoroughly tested on some of the world's roughest terrain. These are the machines that can make your dreams

•4-stroke, SOHC 4-valve, single-cylinder engine •Electric starting •Yamaha Duo Intake System (YDIS) •Dry-sump lubrication with in-the-frame oil tank •41mm front forks •Monocross rear suspension with Bilstein-type shock absorber •Front and rear disc brakes