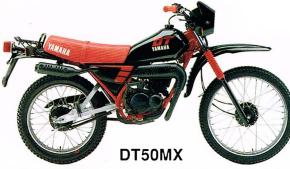

Sport 125 ds yamaha endur

It's not the size of a motorcycle that determines how sporty it is. These lightweight Yamaha sport machines feature much of the same technology found on our larger supersport bikes. Deltabox frames, Monocross suspension, disc brakes, and much more. Their responsive engines and lightweight chassis give the kind of handling and performance you can count on, both on and off the road. Sports 125, smaller motorcycles with big performance.

#### **TZR125**

·2-stroke, liquid-cooled,

single-cylinder engine
•YEIS •Deltabox frame
•Monocross rear
suspension •Front and

• Hollow-spoke alloy wheels and low-profile tyres • Digital capacitor discharge ignition • Full