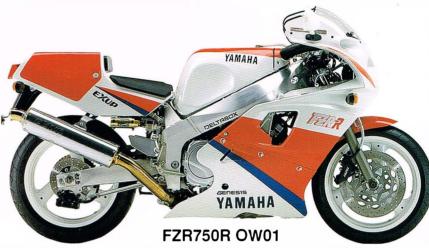

•4-stroke, liquid-cooled, DOHC 5-valve, parallel four-cylinder engine •EXUP •Aluminium Deltabox frame and swinging arm •Damping and preload adjustable 43mm front forks •Monocross rear suspension with Öhlins racing shock absorber •Triple disc brakes •Hollow-spoke alloy wheels and Michelin radial tyres •Hand-laminated full fairing with FAI system •Transistorized digital ignition