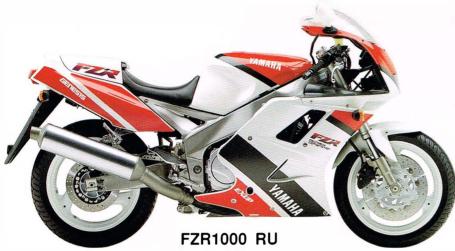

•4-stroke, liquid-cooled, DOHC 5-valve, parallel four-cylinder engine •EXUP •Aluminium Deltabox frame and swinging arm •Damping and preload adjustable 43mm front forks •Monocross rear suspension with Öhlins racing shock absorber •Triple disc brakes •Hollow-spoke alloy wheels and Michelin radial tyres •Hand-laminated full fairing with FAI system •Transistorized digital ignition