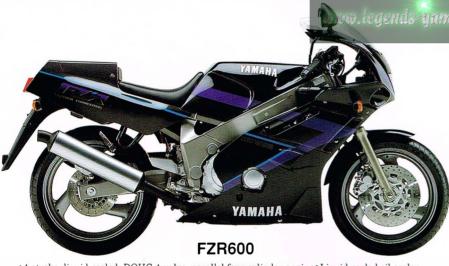

Paul Brown won the 250 championship on his TZ250, Steve Ives took his FZR400RRSP to the 400 Supersport title, and Ian Simpson won the 600 Supersport championship on the class dominant FZR600. Rob McElnea took the laurels in the blue riband 750 class on the works Loctite FZR750R, the second

successive championship victory for Loctite Yamaha.

Supersport models like the double TT winning FZR400RRSP and the FZR600, this year chosen by more 600cc competitors than all other makes put together, are lightly modified versions of the road bikes in our showrooms.