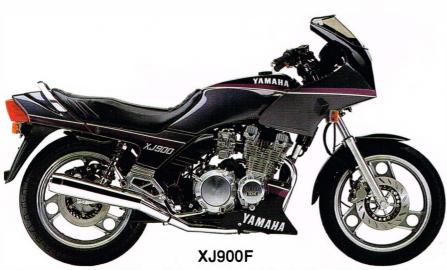

•4-stroke, DOHC, parallel four-cylinder engine •Dual slotted-disc front and ventilated-disc rear brakes with opposed-piston calipers •Enclosed shaft drive

• 4-stroke, DOHC, parallel four-cylinder engine • Triple slotted-disc brakes with opposed-piston calipers • Monocross rear suspension • Transistorized digital ignition