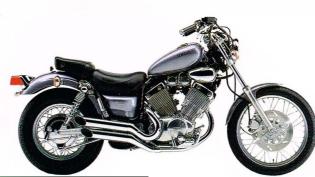

Sport & Boulevard

A motorcycle is very often an extension of the rider's personality. Some riders like to go fast, others slow. But for those riders who want to travel in style there's only one way: cruising. From the powerful V-Max to the efficient XV535, Yamaha cruisers have the performance and looks to get you there in style. Their reliable engines put out loads of soulsatisfying torque. And the quality of their paint, chrome and overall design put them in a custom class of their own. So if how you get there is more important than how fast you get there, a Yamaha cruiser is for you.

#### XV535

- •4-stroke, air-cooled, SOHC, V-twin engine •Mikuni BDS34 down -
- draught carburettors
   Enclosed shaft drive
- Front disc brake 13.5-
- Front disc brake 13.5-litre fuel capacity Chromed dual exhaust pipes Low, comfortable seat 19-inch front and 15-inch rear spoked wheels Transistorized ignition •High-bar kit available as optional