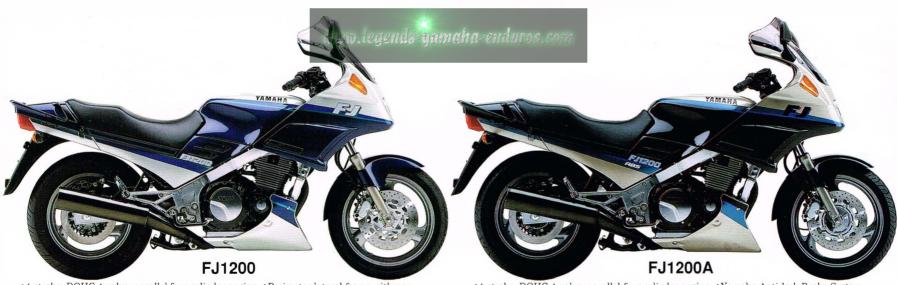

•4-stroke, DOHC 4-valve, parallel four-cylinder engine •Perimeter lateral frame with new orthogonal engine mounting •Redesigned upper fairing with Aeroscreen and rectangular headlamp •Massive 41mm front forks •Monocross rear suspension with longer-stroke De Carbon-type shock absorber •Triple disc brakes •Transistorized digital ignition

•4-stroke, DOHC 4-valve, parallel four-cylinder engine •Yamaha Anti-lock Brake System (ABS) •Perimeter lateral frame with new orthogonal engine mounting •Redesigned upper fairing with Aeroscreen and rectangular headlamp •41mm front forks •Monocross rear suspension with longer-stroke De Carbon-type shock absorber •Triple disc brakes •Transistorized digital ignition