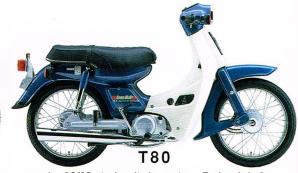

## Commuters, Mopeds & Fun Bikes

Economy, enjoyment and style, that's what these lightweight motorcycles, scooters and mopeds are all about. Many have electric starters and automatic transmissions, so you just push the button and go. Their compact size and easy manoeuvrability let you slip through traffic and always find parking. And their reliable engines are loaded with low-maintenance features which keep you on the road and out of the garage. These are some of the most practical motorcycles in the world. Oh, and they're also a lot of fun!

4-stroke, SOHC, single-cylinder engine •Enclosed shaft drive •4-speed transmission with automatic centrifugal clutch
•CD ignition •Easy-to-read instrument panel with electric
fuel gauge Large leg - shields and dual seat