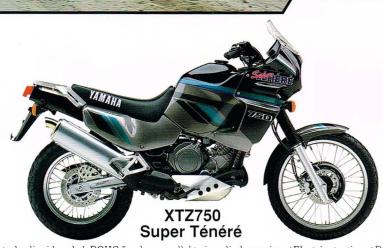

## **Adventure Sport**

Have you ever dreamed of wild, far-off lands? Of strange landscapes and stranger people? Have you never wanted to just head off down the road and keep on going? Of course you have. Yamaha adventure sport machines are built for you. They can cruise at speed on the highway or go where there are no highways. Their high-powered engines and advanced suspension systems have been thoroughly tested on some of the world's roughest terrain. These are the machines that can make your dreams

•4-stroke, liquid-cooled, DOHC 5-valve, parallel twin-cylinder engine •Electric starting •Dual gear-driven balancer shafts •Mikuni BDST38 flat-slide down - draught carburettors •Massive 43mm front forks •Monocross rear suspension with Deltabox swinging arm •Triple disc brakes •Transistorized digital ignition •Head fairing with FAI system •26-litre fuel tank