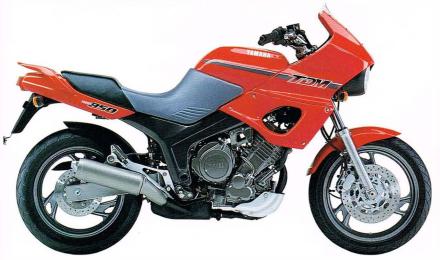

## **New Sport**

It's not often that a totally new kind of motorcycle comes along. A machine that breaks with tradition and simultaneously establishes a new tradition. The TDM850 is just such a machine. Think of it as an all-around sport bike. A motorcycle which does everything well. In town, on the highway or slicing up a mountain road, the TDM850 does it all. Its engine is a work of art. And its ultra-modern styling puts it in a class of its own. New Sports, it's a whole new way to go riding.

#### **TDM850**

•849cc 4-stroke, liquid-cooled, DOHC 5-valve, parallel twin-cylinder engine •Deltabox frame •Long-travel front forks with 41mm stanchions •Monocross rear suspension with box-section swinging arm and De Carbon-type shock absorber •Triple disc brakes •Modern styling and intermediate riding position •Dry-sump lubrication •Transistorized digital ignition