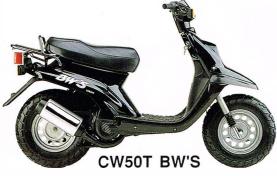

•2-stroke, Torque Induction, single-cylinder engine •Electri starting •V-belt automatic transmission •Extra-wide front and rear tyres •Dual headlamps •Dual seat •CD ignition

• Large storage compartment under the seat for holding a fullface helmet \*Electric starting \*V-belt automatic transmission \*Telescopic front forks and smooth-action rear suspension \*Wide tubeless 10-inch tyres \*Lockable, easy-access filler cap \*Fully-equipped instrument panel