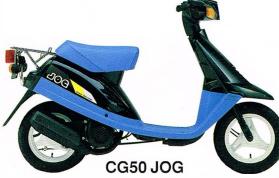

2-stroke, Torque Induction, single-cylinder engine
 \*Yamaha Energy Induction System (YEIS)
 \*5-speed transmission
 \*CD ignition
 \*Autolube oil injection system

•2-stroke, Torque Induction, single-cylinder engine •5-speed transmission •Front and re sealed drum brakes •CD ignition •Autolube oil injection system •Low. comfortable seat · Rugged plastic body panels