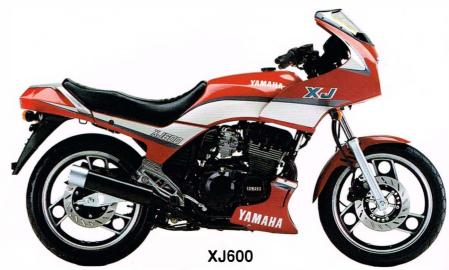

#### **DIVERSION**

•598cc 4-stroke, DOHC, parallel four-cylinder engine
•4-into-2 criss - cross exhaust system •38mm front
forks •Monocross rear suspension with oval-section
swinging arm and De Carbon-type shock absorber
•Aerodynamic half fairing with flush-surface
headlamp •Transistorized digital ignition