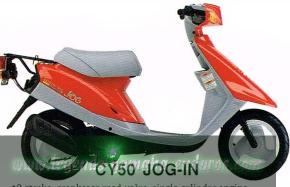

2-stroke, Torque Induction, single-cylinder engine
 \*Yamaha Energy Induction System (YEIS)
 \*5-speed transmission
 \*CD ignition
 \*Autolube oil injection system

•2-stroke, Torque Induction, single-cylinder engine •5-speed transmission •Front and re sealed drum brakes •CD ignition •Autolube oil injection system •Low. comfortable seat · Rugged plastic body panels