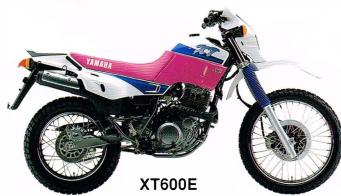

## **Adventure Sport**

Have you ever dreamed of wild, far-off lands? Of strange landscapes and stranger people? Have you never wanted to just head off down the road and keep on going? Of course you have. Yamaha adventure sport machines are built for you. They can cruise at speed on the highway or go where there are no highways. Their high-powered engines and advanced suspension systems have been thoroughly tested on some of the world's roughest terrain. These are the machines that can make your dreams

•4-stroke, liquid-cooled, SOHC 5-valve, single-cylinder engine •Yamaha Duo Intake System (YDIS) •Electric starting with automatic compression release •Long-travel front forks with 43mm stanchions •Monocross rear suspension with damping-adjustable Bilstein-type shock absorber •Large front disc with 2-pot caliper and single disc rear brakes •Aerodynamic fairing with rectangular headlamp