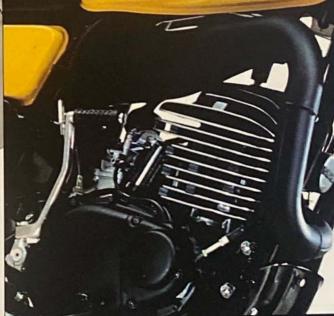

## DT400

The DT400 was designed for the rider who enjoys serious off-road motorcycling as well as highway cruising. This is the bike that critics have hailed as "the best big bore Enduro around."

The engine has emple power for highway speeds. Yet because of Torque Induction Yamaha's unique reed-valve intake system, you get the low and mid-range pulling power needed to climb through the roughest terrain.

The DT400 has a motocross type frame and motocross forks for exceptional handling. The Thermal-Phaso rear shocks will not overheat or lose damping efficiency. C.D.I. ignition produces a hotter, more consistent spark that reduces spark plug fouling as well as lessening problems common to mechanical breaker points.

An automatic compression release and spark advance mechanism make this one big bore machine that will actually start on the first kick. And the DT400 has a large sealed-beam headlight for bright automotive type illumination.