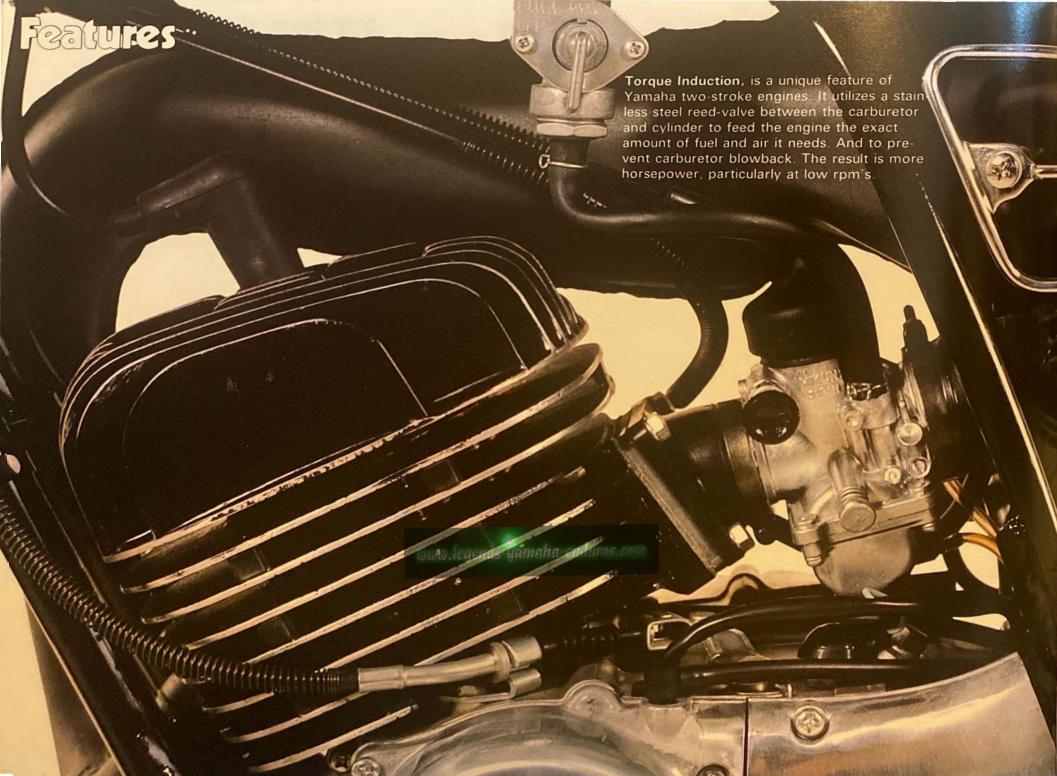

The DT100 is as much et home on the street as it is on the trail. Check the large sealed beam headlight, high visibility turn signals and speedometer. And don't forget other exclusive vamaha performance and convenience features. Torque Induction insures ready power when you need it most perticularly at low rpm's. Autolube<sup>8</sup> automatically mixes the oil and gas for you. And there's eprimary kick starter that works in any gear

## DT125

The DT 125 is a versatile. lightweight motorcycle that can take you to work or to some special out of the way place But wherever you go, getting there will feel a little special

On street or trail there is power when you need it. Yamaha's exclusive reed valve system sees to that, particularly at low rpm's And Autolube® monitors engine load and speed. then automatically mixes fuel and oil accordingly

where other motor cycles hesitate. Torque Induction supplies the pulling power you need, especially at low rpm's And for comfort, control and traction the DT175 excels. New this year, the rear shocks are mounted forward This allows more rear wheel travel and bet ter handling. And the built in oil coolers prevent fade caused by over heating. They're even adjustable five ways Up front, long travel forks and larger 21 wheel col stribue to precise cornamng an d almost effortless handling

## DT250

Versatility Refiability Performance That's what Yamaha engineers had in mind when they designed the DT250, Not only is it a perfect expression of that goal, there is no other on-fof road machine quite like it. Across the entire five speed range there's power to spare Torque Induction regulates the fuel air mixture for optimum power at low engine speeds. That means confident passing power refiable pulling power.

## DT400

The DT400 was designed for the rider who enjoys serious off-road motorcycling as well as highway cruising. This is the bike that critics have hailed as "the best big bore Enduro around."

The engine has emple power for highway speeds. Yet because of Torque Induction Yamaha's unique reed-valve intake system, you get the low and mid-range pulling power needed to climb through the roughest terrain.