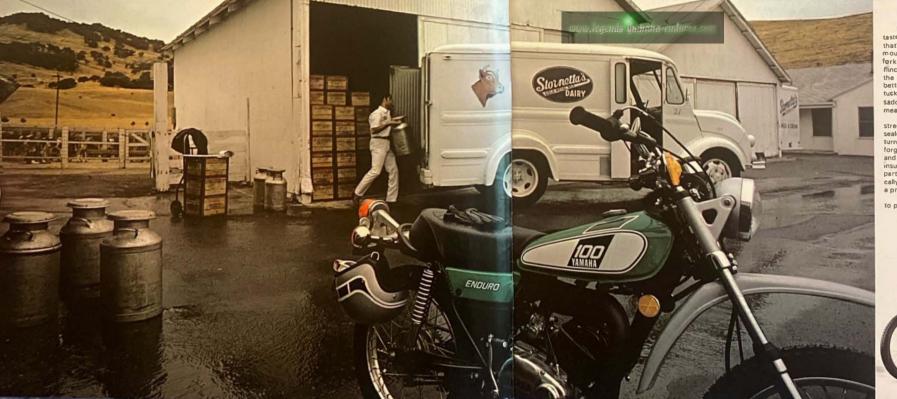

## DT100

Don't let the DT100's quiet manner and tasteful styling fool you Here's a motorcycle that's at ease at work or play. New forward'mounted rear shocks and long travel front forks take even the sharpest jolts without flinching. Thanks to the motocross-type frame the DT100 has a low center of gravity for better balance. And with the exhaust system tucked out of the way under the padded saddle, the narrow profile adds an extra measure of riding comfort.

The DT100 is as much et home on the street as it is on the trail. Check the large sealed beam headlight, high visibility turn signals and speedometer. And don't forget other exclusive vamaha performance and convenience features. Torque Induction insures ready power when you need it most perticularly at low rpm's. Autolube<sup>8</sup> automatically mixes the oil and gas for you. And there's eprimary kick starter that works in any gear

The DT100 It's ready to work and eager to play