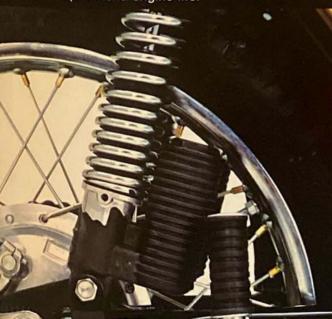

Long travel front forks and 21" front wheel take obstacles and road hazards in stride. Front end steering geometry contributes to precise tracking and positive feel.

Forward-mounted thermal phase shocks provide greater rear wheel travel for better control, more comfort and consistent traction over rough terrain. Built-in oil coolers help prevent fade caused by overheating

The DT400 has a motocross type frame and motocross forks for exceptional handling. The Thermal-Phaso rear shocks will not overheat or lose damping efficiency. C.D.I. ignition produces a hotter, more consistent spark that reduces spark plug fouling as well as lessening problems common to mechanical breaker points.