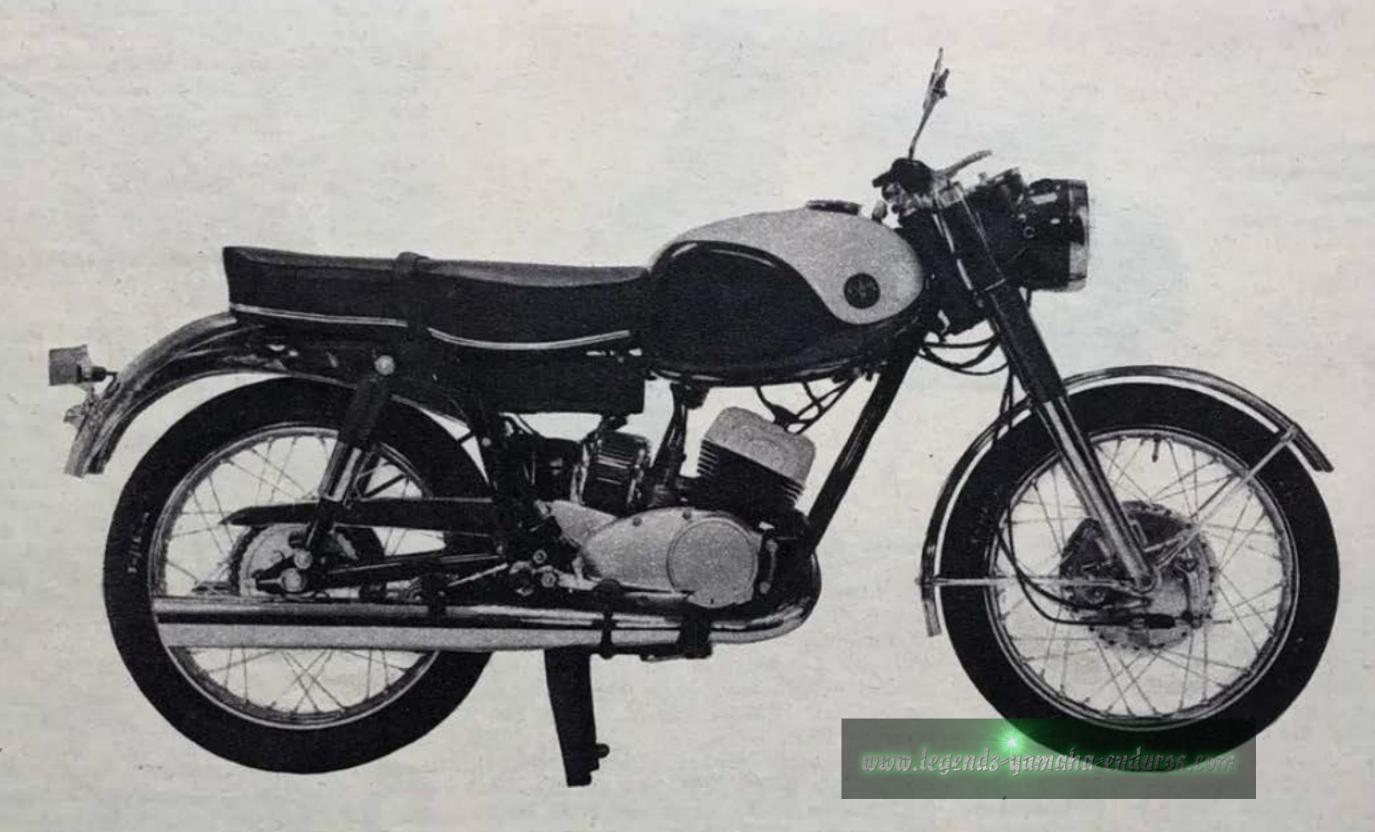

## GREATEST YAMAHA EVER BUILT

NEW SPORTS MODEL YDS 2
(Twin Cylinder—Smooth as a four)

- NEW SENSATIONAL PERFORMANCE! Acceleration 0 to 90 m.p.h. record breaker.
- NEW BRAND NEW ENGINE DESIGN! 20 per cent H.P. increase over earlier model. Improved port timing with 2 big carburettors—more H.P., less R.P.M.
- NEW BIG, POWERFUL, DAYTONA RACER-TYPE OVERSIZE DOUBLE SHOE BRAKES.
- NEW BRAND NEW 5-SPEED GEARBOX! WIDER TEETH, BIGGER DOGS, AND WIDE RATIO. Guaranteed trouble-free by 20,000 miles Rocky Mountain endurance test!
- NEW 1 MILE DRAG RECORD HOLDER! 250 c.c. '62 record still stands at 91 M.P.H. PLUS W/ELAPSED TIME LESS THAN 14 SEC.! FOR '63 W/25 H.P. WOW!!
- NEW TOP TROPHY WINNER IN DE LUXE STYLE AND DESIGN WITH NEW '63 SHINY COLOURS.
- ALSO AVAILABLE PRODUCTION ROAD RACER AND SCRAMBLER WITH INCREASED H.P.1