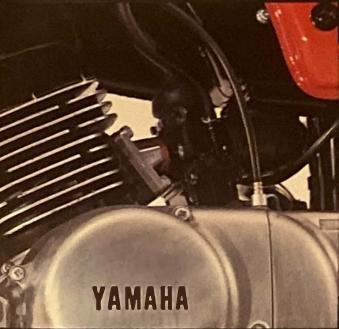

Torque Induction, Yamaha's unique intake system, utilizes a reed valve to feed the engine the exact amount of fuel and air it needs. The result is that horsepower is increased, particularly at low rpm's.

Autolube, a feature on most Yamaha two-stroke engines, automatically injects oil into the fuel mixture, eliminating the need for premixing. And, since it adjusts the flow of oil to engine load and speed, it extends engine life