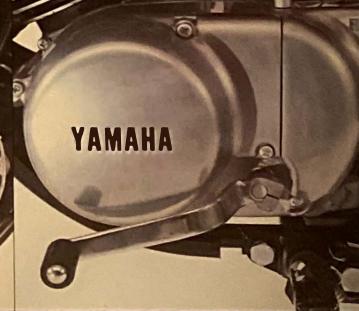

Five-speed constant-mesh transmission has short throw selector for quick, smooth shifts. Yamaha gearboxes are notoriously rugged

www.legends-yamaha-enduros.com

| DT125B               |                                            |
|----------------------|--------------------------------------------|
|                      |                                            |
| PERFORMANCE          |                                            |
| Max. speed range     |                                            |
| Min. turning radius  |                                            |
| Min_ braking distant | Je                                         |
| ENGINE               |                                            |
| Type                 | 2-strake, Torque Induction, Single         |
| Displacement         | 123 cc (7.51 cu. in.)                      |
| Bore & Stroke        | 2.205 × 1.969 In                           |
| Compression ratio    |                                            |
| Max. torque          | 10.0 ft16 @ 8,000 pm                       |
| Lubrication system   | Autolube                                   |
| Starting system      | Electric starter & Primary                 |
|                      | kick starter                               |
| Ignition system      | Battery                                    |
| Transmission         | 5-speed gearbox                            |
| DIMENSIONS           | み、さ、差。                                     |
| Overall length       | 79,3 in.                                   |
|                      | 234.3 in.                                  |
| Overall height       | 42.5Vh                                     |
| Wheelbase            | 51 6 in                                    |
| Min. ground clearar  | ice                                        |
| FUEL TANK            |                                            |
| Capacity             |                                            |
| OIL TANK             |                                            |
| Capacity             |                                            |
| TIRES                |                                            |
| Front                | 3.00-19-4PR                                |
| Rear                 | 3.25-18-4PR                                |
|                      | ns subject to change without prior notice. |
| Socialino            | Subject to change without prior nonce.     |
|                      |                                            |