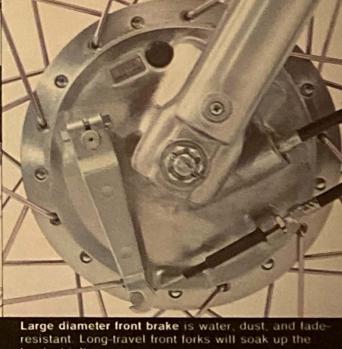

Adjustable rear shocks can be set to the load you're carrying or the condition of the road. Yamaha's dust and water resistant brakes have traditionally set the industry standard for sure stopping

hardest jolts.