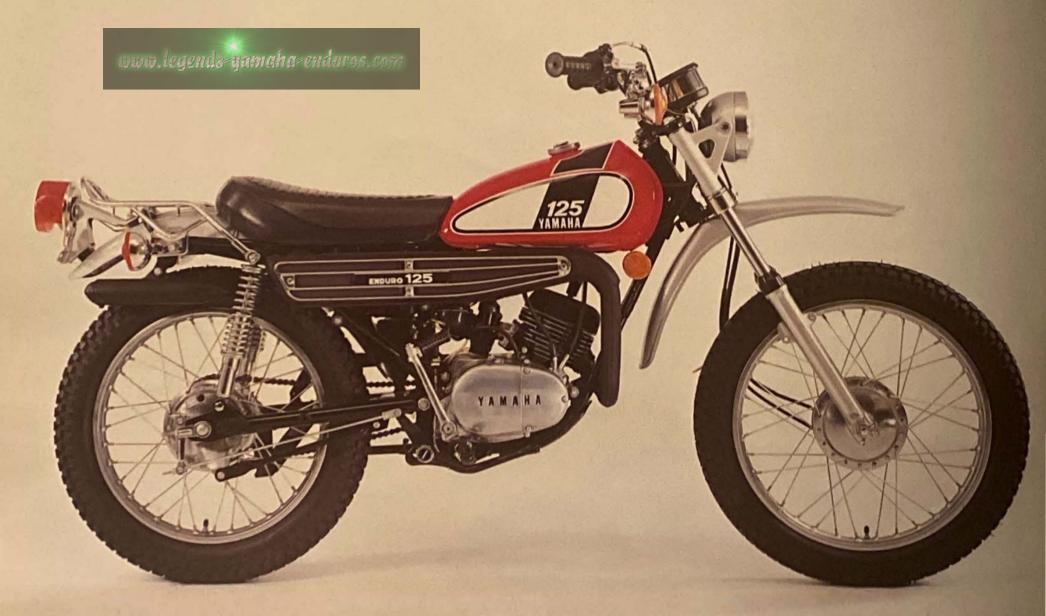

The DT125 is a motorcycle you can take to work in the morning, and then climb the highest hill so you won't miss the sunset on the way home.

This is a motorcycle that can sail you over trails and countryside that other machines of the same displacement have

trouble getting to. The reason is Yamaha's exclusive Torque induction intake system that gives you extra power at the lower end of the rpm range. Extra power to pull through mud. Extra power to pass on the street.

The DT125 also has an extremely low noise level. This is because of a muffler that

really muffles. Becasue of rubber dampers practically everywhere. It even has a quick, quiet electric starter. And a durable motocrosstype frame.