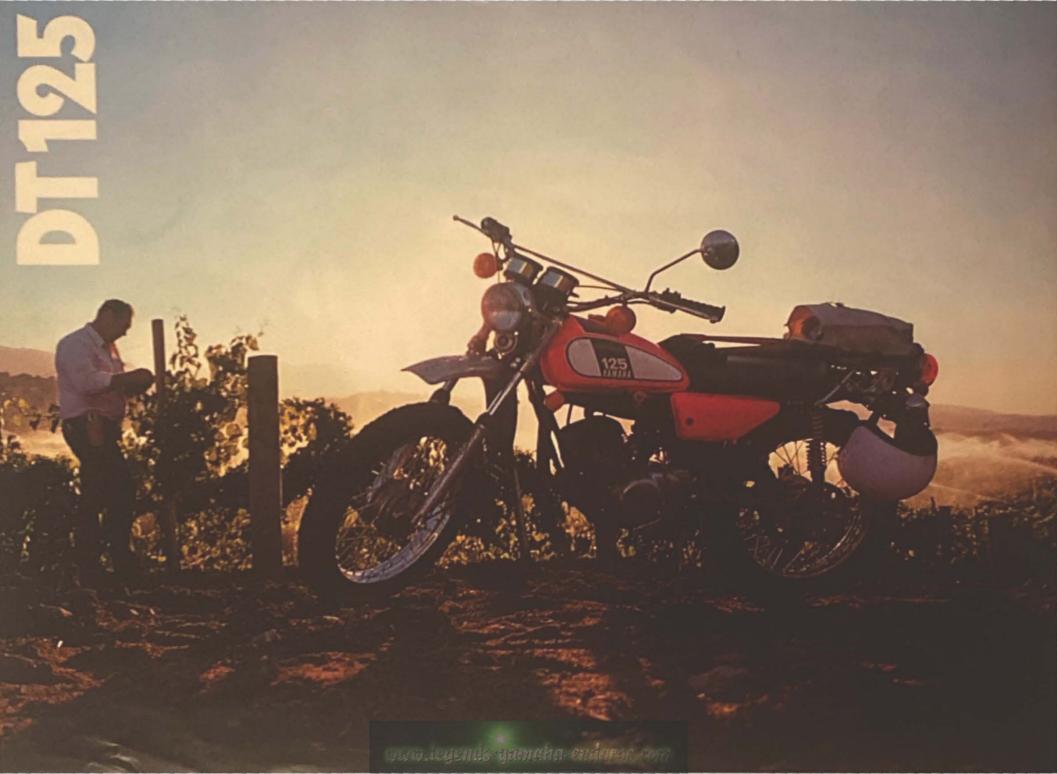

The DT125 is a motorcycle you can take to work in the morning, and then climb the highest hill so you won't miss the sunset on the way home.

This is a motorcycle that can sail you over trails and countryside that other machines of the same displacement have

The DT125. Take it around the block for a test ride. Then take it wherever your mind wants to go.

Pushbutton electric starter fires up the DT125's engine at the touch of a finger. Auxiliary kick starter is primary type, so you can start the engine in any gear, without hunting around for neutral.