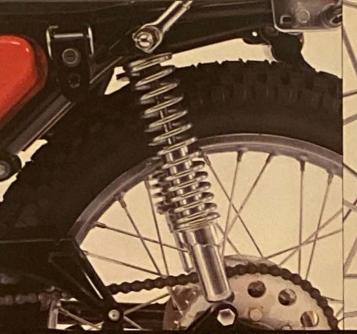

Adjustable rear shocks can be set to the load you're carrying or the condition of the road. Yamaha's dust and water resistant brakes have traditionally set the industry standard for sure stopping

hardest jolts.