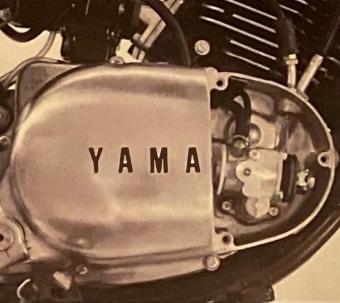

Autolube, a feature on most Yamaha two-stroke engines, automatically injects oil into the fuel mixture, eliminating the need for premixing. And, since it adjusts the flow of oil to engine load and speed, it extends engine life