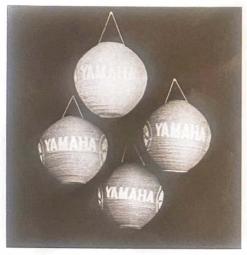

Price each \$1.00

Lantern Set — decorate in the true "eastern" tradition with this lantern set. Made of rice paper in assorted colors. Comes 5 to a set and can be strung on a wire. A bright addition to any shop display.

Order #ADM-0-11-9007-00

Price/set \$1.50

Cushion Bag — a dual purpose novelty item. Use as a carrying bag or as an inflatable cushion. A soft seat at the ball park or rally or race. Heavy duty plastic with carrying strap.