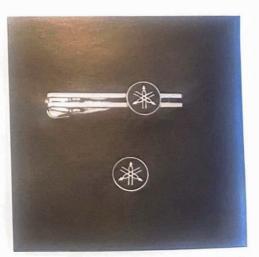

Order # ADM-0-11-9019-00

Price each \$2.00

Tie Bar & Tie Tac — Yamaha enthusiasts will prize these distinctive pieces of Yamaha jewelry. Wear them yourself and give them as gifts to your customers. All-metal with a black enamel background.

Tie bar order ADM-0-11-9002-00

Price each 35c

Tie tac order ADM-0-11-9005-00

Price each 50c

Cuff Links & Tie Bar Set — a most welcome gift by every Yamaha enthusiast. A beautiful set in brushed satin chrome finish. Comes gift-boxed in a blue satin hinged case. A Christmas present or birthday gift needed?