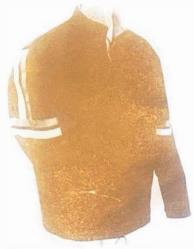

Order # ADM-1-11-9014-00 Price each \$2.75 R-2 1/8 scale
Order # ADM-1-11-9012-00
Price each \$2.60

Racing Jacket — made of yellow nylon and lined This Yamoho jacket has now been recognized as the official racing jacket by dealers and enthusiasts. Jackets come in four sizes with front and back patch sewn on