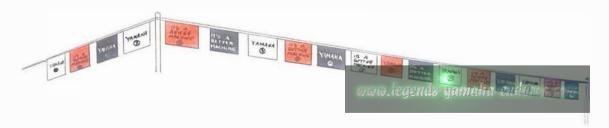

**Yamaha Pennants** — 50 feet in length. High-quality, heavy-duty plastic cloth. Alternating bright colors panels spell out our name and slogan. Decorate your show-room or outdoor display.

Order # ADM-1-11-1006-00

Price each \$4.00

Store Identification Program — Yamaha offers their dealers the opportunity to 'personalize' store windows with easily applied pressure sensative die-cut letters. You decide the words you want and we prepare them with a 5 year guarantee on material. Drop a note to the Yamaha Advertising Department for special order form.

Set-of-3 Pennants—cloth pennants for an inexpensive give-away item to children at shows or grand openings. Use these brightly colored ornaments to dress up your accessory display or your windows

Order #ADM-0-11-1001-00 Price/set 30c