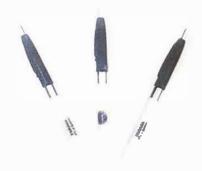

Order #ADM-0-11-9001-00

Price each 45c

for the very metal customer. Many dealers find profitable to sell these lightweight packet cigarette lighters.

Order = ADM-0-11-9006-00

Price each \$3.00

Gas Lighter — a lesser expensive cigarette lighter, but of the same fine quality as our butane. A very popular item for dealer advertising. The brushed case makes this a welcome gift.

Order #ADM-0-11-9003-00

Price each \$1.25

Pencil Type Cigarette Lighter — a unique idea. Looks like a pen or pencil but it is actually a butane lighter—and re-fillable! Comes in anodized aluminum colors

Order # ADM-0-11-9019-00

Price each \$2.00

Tie Bar & Tie Tac — Yamaha enthusiasts will prize these distinctive pieces of Yamaha jewelry. Wear them yourself and give them as gifts to your customers. All-metal with a black enamel background.