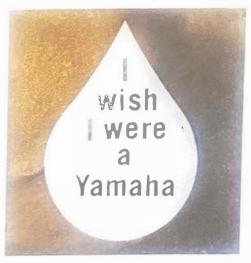

Price each 4c

3 x 10 Logo Decal—The Yamaha Logo decal, designed to adhere to car windows. Decals are popular today with all age groups.

Order =ADM-1-11-1012-00

Price each 10c

"I Wish I Were a Yamaha" Decal—the most novel decal to hit the industry! This is one of the most asked-for items in our line. People wear them proudly. A great way to get the message across inexpensively!