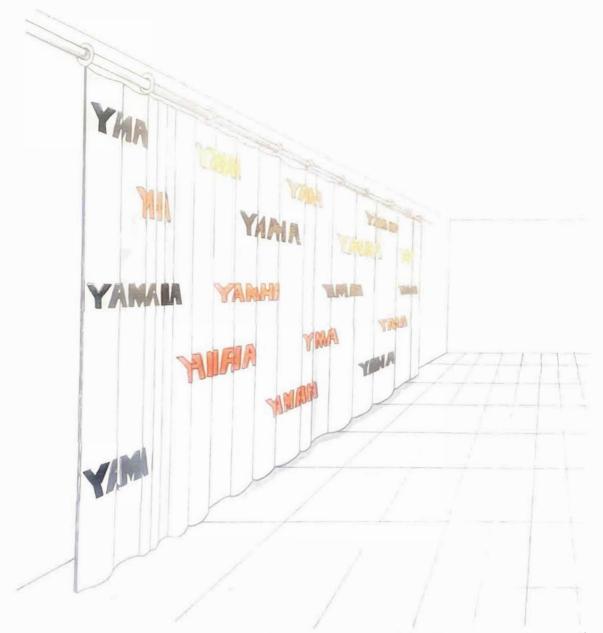

Drapes — fine quality asbestos material you can use to build a display at a trade or retail show or to brighten up your show-room. Four (4) feet wide per panel and six (6) feet long Printing is blue and red on a silver-white background