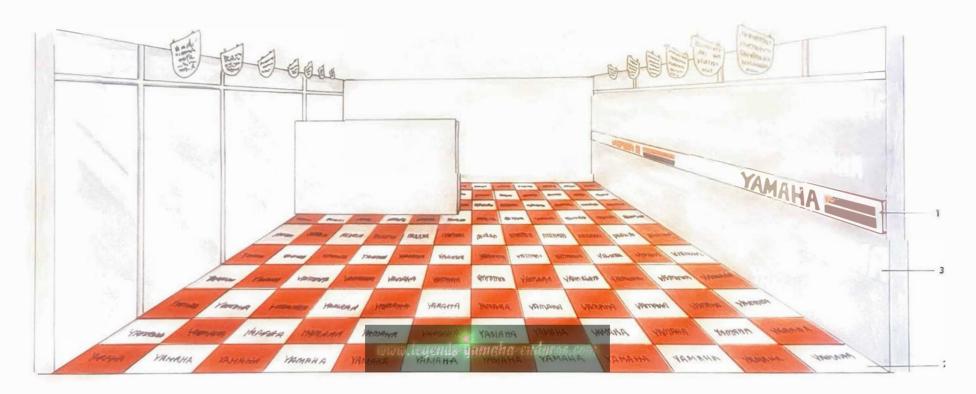

#### REDECORATE YOUR DISPLAY

Yamaha now offers new ideas and display materials to make your showroom the best in the retail business. Above you can see the items we have made available for you to use. Take a look at your display now. Does it need improvement, redecoration? If so, order what you need to make it SELL! Use your imagination!

| •                | , ,              |   |             |
|------------------|------------------|---|-------------|
| ADM-0-11-9011-00 | 3 ft letters     |   | \$35.00/set |
| ADM-0-11-9012-00 | 2 ft letters     |   | 23.00/set   |
| ADM-0-11-9013-00 | Light Box        | 1 | 7.30/unit   |
| ADM-0-11-9014-00 | Floor Tile-Vinyl | 2 | 14.00/box   |
| ADM-0-11-9015-00 | Vinyl Wall Paper | 3 | 23.00/roll  |
|                  |                  |   |             |

We have it all — from wallpaper to floor tile. Durable, Utilitarian. Plastic letters, in two sizes, to let people know what you sell. And "Light boxes" to illuminate your products and draw attention to your display. A pleasing sales area is half the battle!