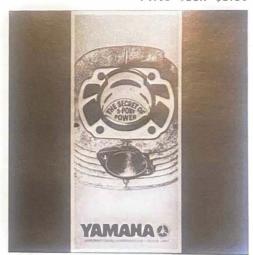

Price each \$5.00

"Secrets of 5-Port Power" — this booklet explains one of the most outstanding Yamaha features. A smart idea to give the customer who wants "more information." Explains in easy to understand terms the Yamaha "secret." (Illustrated.)

Order #ADM-1-12-9002-00

Price each 2c