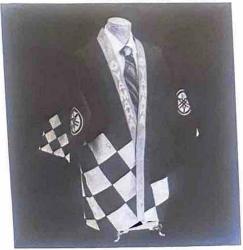

Automatic oil injection

Ball joint steering

Disc brake

If you're thinking about buying a snowmobile

Think about Yamaha

Before it was a snowmobile it was a championship motorcycle

Special Snowmobile Racing Jackets — a perfect mate to the Snowsuit are the "new" racing jackets. They come in two weights: a lightweight for summer days and grass races and a winter "fleece" lined coat with red and white stripes. Zipper sleeves are an added attraction on the coat. A patch on the front is standard. Color is black with red and white stripes.

Winter coat wizipper sleeves Summer lightweight Price each \$13.50 Price each \$9.50

Matches\*—a very popular and effective type of reminder advertising. Color design matches our snowmobile decals. A white varnished stock and a 50 stick book. Priced for mass distribution (Order by the # cases only)