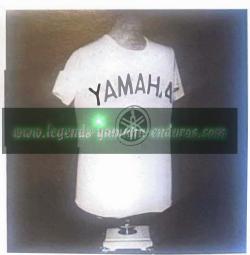

— The Yamaha T-Shirt is of fine quality cotton, worn by many of our enthusiasts as a token of their loyalty and pride. Use them as a promotional piece for clubs at rallys, races or as moderate priced give-aways. Comes in long and short sleeves and 3 colors. (Order by exact size and color wanted)

| ,                |        |         |        |         |
|------------------|--------|---------|--------|---------|
| Order #          | Sleeve | Size    | Color  | Price   |
| ADM-0-11-0001-25 | Long   | Small   | Yellow | \$ 2.50 |
| ADM-0-11-0002-25 | Long   | Medium  | Yellow | 2.50    |
| ADM-0-11-0003-25 | Long   | Large   | Yellow | 2.50    |
| ADM-0-11-0004-25 | Long   | X-Large | Yellow | 2.50    |
| ADM-0-11-0005-25 | Short  | Small   | Yellow | 2.50    |
| ADM-0-11-0005-28 | Short  | Small   | Blue   | 2.50    |
| ADM-0-11-0005-36 | Short  | Small   | White  | 2.50    |
| ADM-0-11-0006-25 | Short  | Medium  | Yellow | 2.50    |
| ADM-0-11-0006-28 | Short  | Medium  | Blue   | 2.50    |
| ADM-0-11-0006-36 | Short  | Medium  | White  | 2.50    |
| ADM-0-11-0007-25 | Short  | Large   | Yellow | 2.50    |
| ADM-0-11-0007-28 | Short  | Large   | Blue   | 2.50    |
| ADM-0-11-0007-36 | Short  | Large   | White  | 2.50    |
| ADM-0-11-0008-25 | Short  | X-Large | Yellow | 2.50    |
| ADM-0-11-0008-28 | Short  | X-Large | Blue   | 2.50    |
| ADM-0-11-0008-36 | Short  | X-Large | White  | 2.50    |

T-Shirts

"I Love Yamaha" Buttons — here's a great way to promote today's in-thing. "Love." Promote Yamaha and create a lot of attention while you're doing it. Yamaha Buttons are a perfect handout for your local matercycle or snow-mobile show, grand opening or open house. Order = ADM-1-11-9003-00