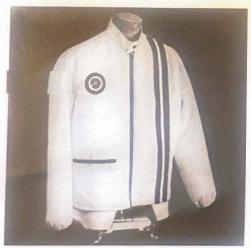

Order # ADM-1-11-9014-00 Price each \$2.75 R-2 1/8 scale
Order # ADM-1-11-9012-00
Price each \$2.60

Racing Jacket — made of yellow nylon and lined This Yamoho jacket has now been recognized as the official racing jacket by dealers and enthusiasts. Jackets come in four sizes with front and back patch sewn on

|                  |         | Price      |
|------------------|---------|------------|
| Order #          | Size    | each       |
| ADM-1-11-0009-01 | Small   | \$<br>9.50 |
| ADM-1-11-0009-02 | Medium  | 9.50       |
| ADM-1-11-0009-03 | Large   | 9.50       |
| ADM-1-11-0009-04 | X-Lorge | 9.50       |
|                  |         |            |