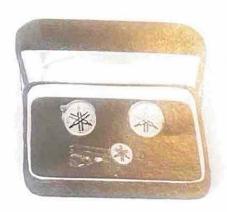

Tie bar order ADM-0-11-9002-00

Price each 35c

Tie tac order ADM-0-11-9005-00

Price each 50c

Cuff Links & Tie Bar Set — a most welcome gift by every Yamaha enthusiast. A beautiful set in brushed satin chrome finish. Comes gift-boxed in a blue satin hinged case. A Christmas present or birthday gift needed?