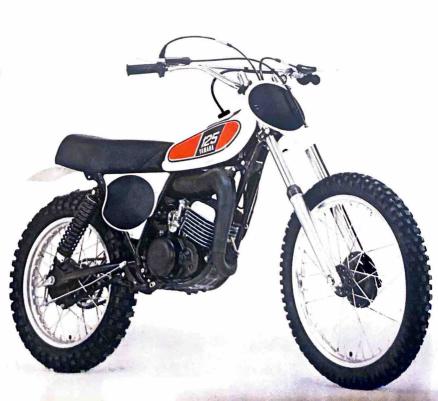

# **MX 125**

Every year the MX125 competes for motocross victories and engineering excellence. With increased performance and even better handling this year, it looks a winner in both respects.

Refined carburetion and improved cylinder porting generate more power. Coupled with Torque Induction, power is instantly available at low engine speeds. And with the six-speed transmission you're always close to the peak power band. The result, speed in the straights and power out of turns.

Longer travel front forks and new forwardmounted rear shocks provide easy handling and superior traction. Even after long, hard use, the fade-resistant nitrogen/fluid shocks soak up hard jolts.

The high performance package also includes over-the-top exhaust, lightweight alloy rims and conical hubs.

The MX125. Feature for feature it all adds up to a winning combination. And at a winning price, too.