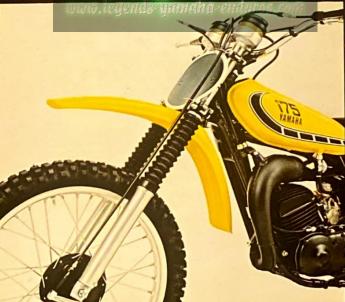

### **YZ175**

The YZ175 is the logical step up for young motocross racers who are ready for a larger displacement machine. And with substantial improvements this year, look forward to a whole new level of performance.

Refined carburetion and better cylinder porting yield more power. Along with rugged six-speed transmission and Torque Induction, power is there when you need it. Especially at the low end. And C.D.I. ignition lessens spark plug fouling, too.

For better handling the YZ175 has longer travel front forks and new Monocross® rear suspension. Add to that a narrow profile—because the exhaust system is tucked out of the way—and lightweight double loop frame. The result is a more comfortable, more controllable motocross machine that you can ride longer without tiring.

If you're looking for a little bigger machine and a lot more performance, look at the YZ175.