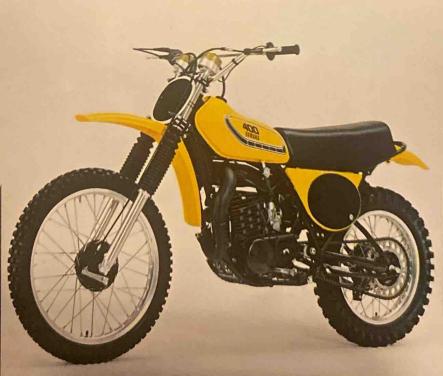

# YZ 400

Nothing tests a motorcycle like dirt racing. And for motocross, scrambles and especially desert racing, nothing meets the challenge like the rugged YZ400. From new Monocross® suspension with its longer stroke to long travel front forks, the YZ400 is ideally equipped for rough terrain. The suspension swallows even the hardest jolts while maintaining firm traction. The result is a more comfortable, more controllable ride. Add to that heavy-duty rims and hubs and you have a motorcycle with the durability to survive the rigors of desert racing.

But that's only half the story. Modified carburetion and improved cylinder porting help deliver more power. Coupled with Torque Induction, power is instantly available across the entire five-speed range—particularly at the low end when you really need it. And for more efficient operation the radial fin cylinder head disipates heat quickly.

For desert racing, scrambles or motocross, put the YZ400 to the test. It can put you in the winner's circle.