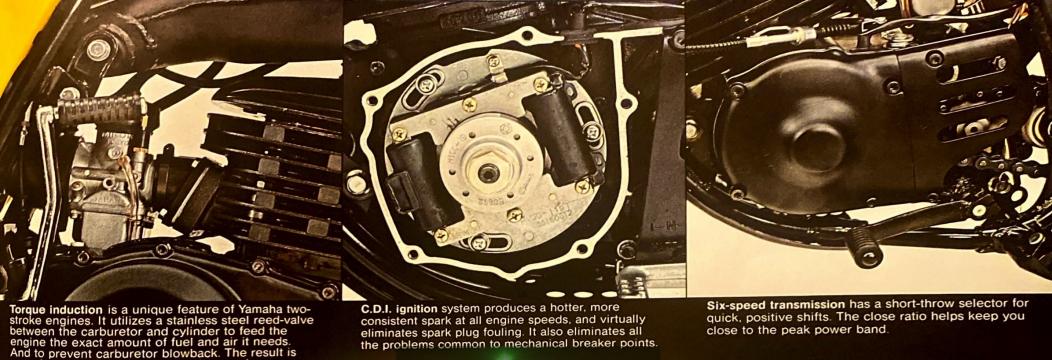

The TT500. With its versatile big bore performance and exceptional handling combines the best of both worlds.

Torque induction is a unique feature of Yamaha two-stroke engines. It utilizes a stainless steel reed-valve between the carburetor and cylinder to feed the engine the exact amount of fuel and air it needs. And to prevent carburetor blowback. The result is more horsepower, particularly at low rpm's.

Refined carburetion and better cylinder porting yield more power. Along with rugged six-speed transmission and Torque Induction, power is there when you need it. Especially at the low end. And C.D.I. ignition lessens spark plug fouling, too.