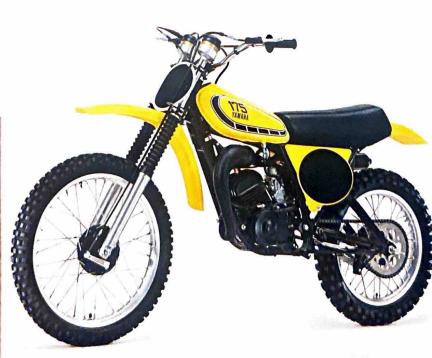

### **YZ175**

The YZ175 is the logical step up for young motocross racers who are ready for a larger displacement machine. And with substantial improvements this year, look forward to a whole new level of performance.

Refined carburetion and better cylinder porting yield more power. Along with rugged six-speed transmission and Torque Induction, power is there when you need it. Especially at the low end. And C.D.I. ignition lessens spark plug fouling, too.

For better handling the YZ175 has longer travel front forks and new Monocross® rear suspension. Add to that a narrow profile—because the exhaust system is tucked out of the way—and lightweight double loop frame. The result is a more comfortable, more controllable motocross machine that you can ride longer without tiring.

If you're looking for a little bigger machine and a lot more performance, look at the YZ175.