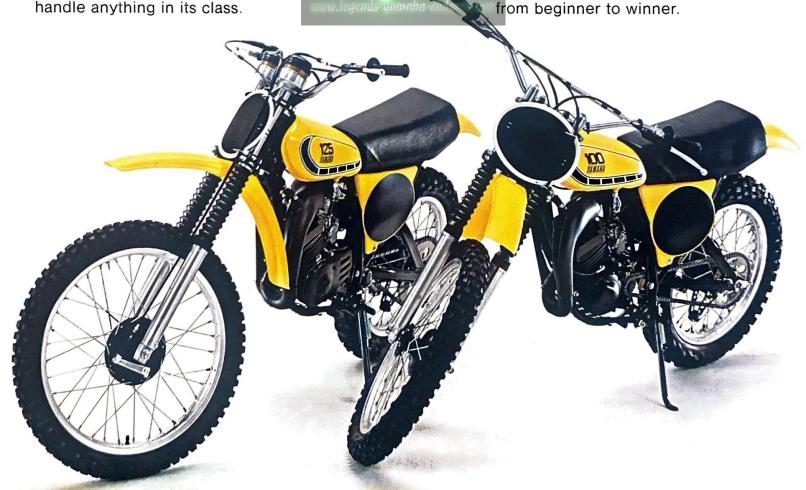

The YZ80. See it today in the dealers www.legands-yamsha-showroom, or in the winner's circle tomorrow.

When you buy a motocross machine you shouldn't have to modify it to tap the performance it promises. Independent testers and racers agree; the one off-the-floor 125 that can win more races than any other is the revolutionaly YZ125.

Improved cylinder porting and refined carburetion produce more power than ever before. Combined with Torque Induction and close ratio six-speed transmission that means more usable power. With Yamaha's unique reed-valve system you can trigger a burst of power when you need it most. Especially at low engine speeds.

The amazing YZ125. It will out-pull, out-

Many beginning motocross riders start with a lightweight 100. Such a machine should have the performance to make it to the winner's circle, but it must also be dependable enough to survive the mistakes along the way. Small wonder so many beginners become winners with the YZ100.

Throughout the six-speed range, Torque Induction supplies quick throttle response. This inovative reed-valve system works best when you need it most, especially at low rpm's.

Over all kinds of terrain the low center of gravity double loop frame, Monocross® suspension and long travel front forks provide comfort, stability and positive handling. And because the exhaust system is tucked out of the way under the saddle, the YZ100 is narrower and easier to handle than other bikes in its class.

If you're thinking of getting into motocross, check the YZ100. It's the shortcut from beginner to winner.