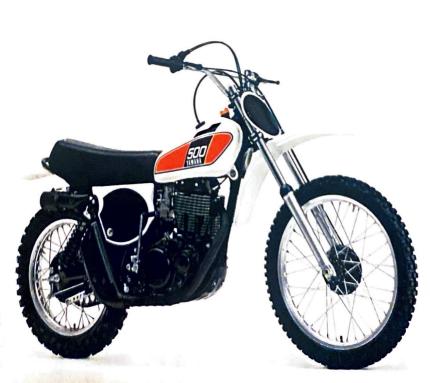

### **TT500**

The TT500 is a perfect mix of traditional engineering and modern racing technology. The result is a new concept in off-road competition motorcycles; a machine that is sure to make its mark in Enduro, scrambles and TT competition.

The classic overhead cam, four-stroke single delivers smooth torque even at low rpm's. And the five-speed transmission distributes power over a broad range. Mount that in a modern, lightweight motocross frame. Add heavy-duty, long travel front forks, forward-mounted nitrogen/fluid rear shocks and heavy-duty wheels. What you have is a motorcycle with the same handling and control as Yamaha's world championship motocrossers.

The TT500. With its versatile big bore performance and exceptional handling combines the best of both worlds.

Torque induction is a unique feature of Yamaha two-stroke engines. It utilizes a stainless steel reed-valve between the carburetor and cylinder to feed the engine the exact amount of fuel and air it needs. And to prevent carburetor blowback. The result is more horsepower, particularly at low rpm's.