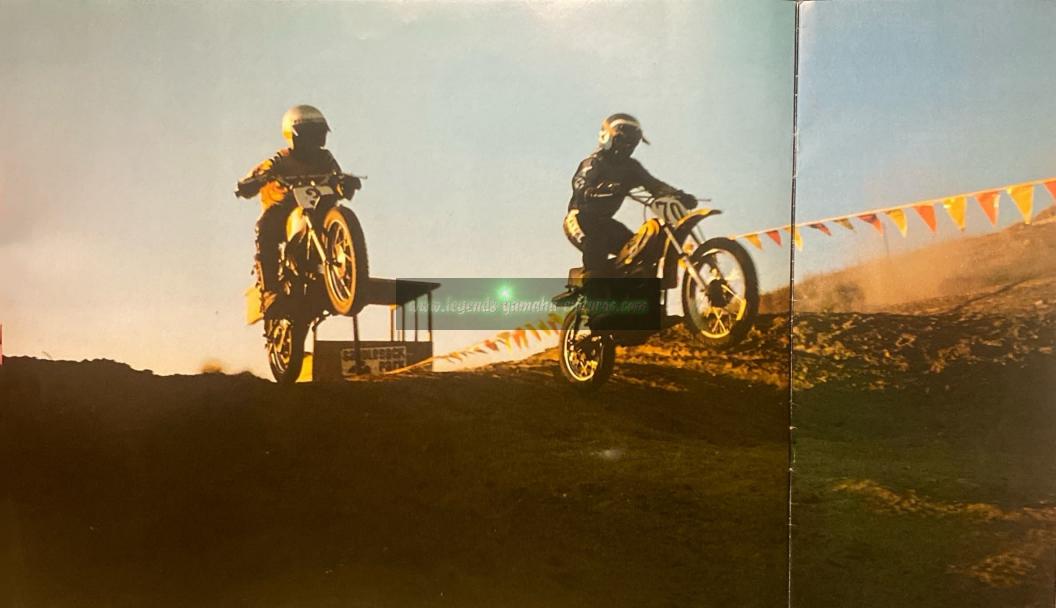

By any standard the YZ80 has proven itself as the ultimate mini-motocross machine. Big changes in performance and handling this year will secure that reputation for some time to come.

The YZ80 is powered by a full 80cc engine. That larger displacement, better cylinder porting and refined carburetion add up to more power. Torque Induction translates that into more usable power. Throughout the five-speed range Yamaha's exclusive reedvalve system delivers more pulling power when you need it most, especially at low rpm's.

Over bumps and out of turns, long travel front forks and forward-mounted rear shocks provide superior traction and control. Add to that an extra measure of stability, thanks to the low profile, double loop frame, and you have a mini-motocross machine the world will be watching.

The YZ80. See it today in the dealers www.legands-yamsha-showroom, or in the winner's circle tomorrow.

When you buy a motocross machine you shouldn't have to modify it to tap the performance it promises. Independent testers and racers agree; the one off-the-floor 125 that can win more races than any other is the revolutionaly YZ125.