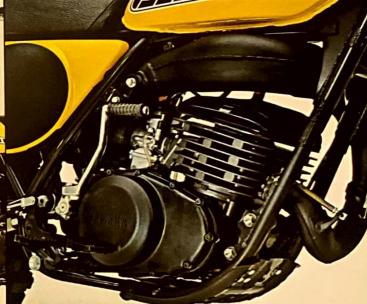

Refined carburetion and better cylinder porting yield more power. Along with rugged six-speed transmission and Torque Induction, power is there when you need it. Especially at the low end. And C.D.I. ignition lessens spark plug fouling, too.

Refined carburetion and better cylinder porting produce more power. Thanks to Torque Induction it's all usable power because Yamaha's exclusive reed-valve system works best when you need it most. Especially at low rpm's.

But that's only half the story. Modified carburetion and improved cylinder porting help deliver more power. Coupled with Torque Induction, power is instantly available across the entire five-speed range—particularly at the low end when you really need it. And for more efficient operation the radial fin cylinder head disipates heat quickly.