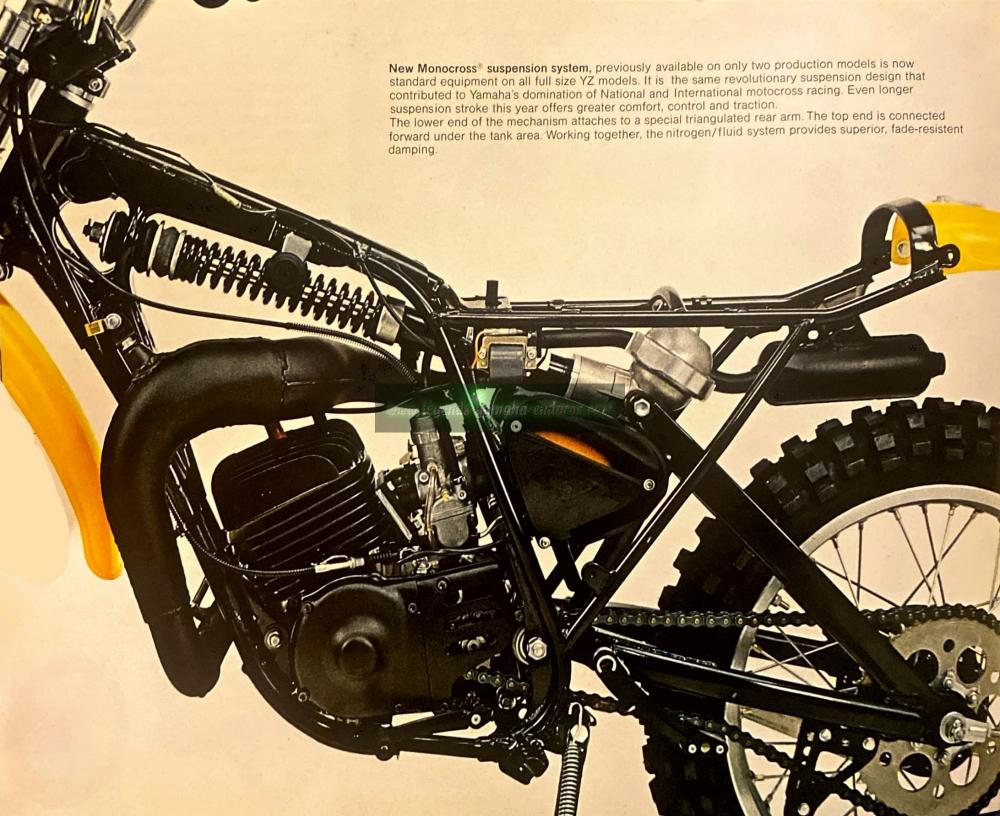

## YZ250

What does the YZ250 have in common with Yamaha's "works bikes" that win so many National and International Races? Race-proven dependability and Yamaha's unequalled racing technology.

One major factor in this success is Monocross® suspension. With even longer suspension stroke this year, bumps and ruts will seem a whole lot smaller than they did last year. But Monocross® is not just a great shock absorber. It also helps keep the rear wheel and power on the ground for fantastic traction.

You don't have to fight to hold the fast line either. New Monocross® suspension and long travel front forks make the direct line almost as easy as the smoothest line. Add to that trouble free C.D.I. ignition, center mount exhaust and primary kick starter.

For better handling the YZ175 has longer travel front forks and new Monocross® rear suspension. Add to that a narrow profile—because the exhaust system is tucked out of the way—and lightweight double loop frame. The result is a more comfortable, more controllable motocross machine that you can ride longer without tiring.