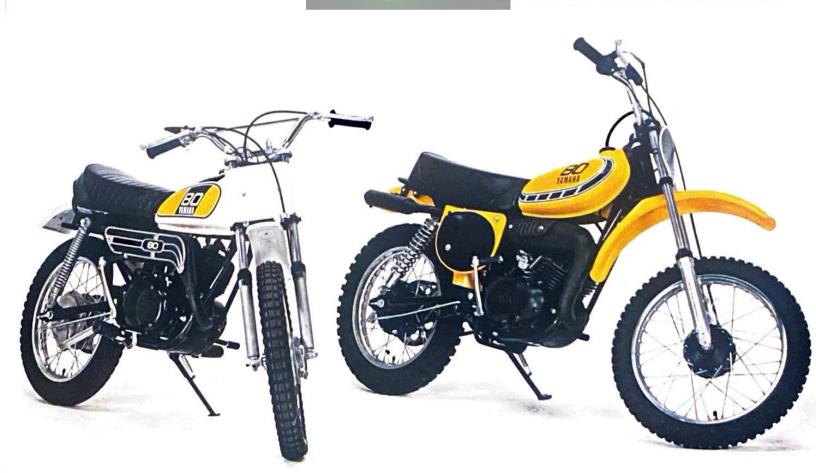

#### **GTMX**

The GTMX is not just a scaled down replica of Yamaha's larger championship motocrossers. It's a tough competitor in its own right. Torque Induction, Yamaha's exclusive reed-valve intake system insures ready power in any gear. But it works best when you need it most at low rpm's. And Autolube® automatically mixes oil and gas to satisfy engine operating conditions. For precise control and easy handling there's a low profile double loop frame, long travel front forks and heavyduty rear shocks. And the young rider will enjoy the convenience of being able to start the machine in any gear. With the primary kick starter there's no need to find neutral first. Feature for feature the GTMX reflects Yamaha's unequalled racing technology. It's not a mini bike made to look like a motocrosser. It's a tough little racer that looks like a winner.

By any standard the YZ80 has proven itself as the ultimate mini-motocross machine. Big changes in performance and handling this year will secure that reputation for some time to come.

The YZ80 is powered by a full 80cc engine. That larger displacement, better cylinder porting and refined carburetion add up to more power. Torque Induction translates that into more usable power. Throughout the five-speed range Yamaha's exclusive reedvalve system delivers more pulling power when you need it most, especially at low rpm's.

Over bumps and out of turns, long travel front forks and forward-mounted rear shocks provide superior traction and control. Add to that an extra measure of stability, thanks to the low profile, double loop frame, and you have a mini-motocross machine the world will be watching.