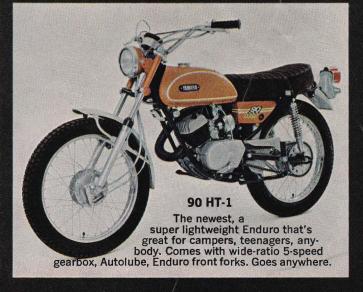

box, Gyt Kit, tuned exhaust and Autolube, you can look for this one in the winner's circle.

### Yamaha Moto-Cross -Hounds, meet the hare.

360 RT-1M The hairy one, with closeratio 5-speed gearbox, Gyt Kit, tuned exhaust, Autolube and handling that makes the difference between 1st and also-ran.

250 DT-1M Close-ratio 5-speed gearbox, Gyt Kit, tuned exhaust, Autolube and a habit of getting there first. Isn't that what it's all about?

# It's a better machine

### 250 DT-1C ENDURO

Five-port power makes it strong. Autolube makes it efficient. Wideratio 5-speed gearbox makes it easy. The lower low gear plus the wide power band make for the ultimate performance in any kind of terrain.



YAMANA

vuw.legends-yumaha-enduros.com



## Yamaha Enduro -The great outdoors is a little greater now.