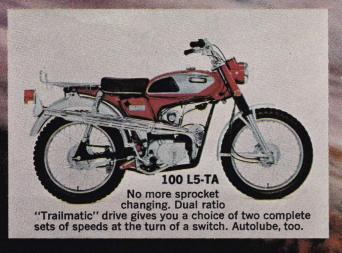

www.legends-yamaha-enduros.com



### Yamaha Trail -Bumper sticker for campers.



#### 125 AT-1MX

With a close-ratio 5-speed gearbox, Gyt Kit, tuned exhaust and Autolube, you can look for this one in the winner's circle.

### Yamaha Moto-Cross -Hounds, meet the hare.

360 RT-1M The hairy one, with closeratio 5-speed gearbox, Gyt Kit, tuned exhaust, Autolube and handling that makes the difference between 1st and also-ran.

250 DT-1M Close-ratio 5-speed gearbox, Gyt Kit, tuned exhaust, Autolube and a habit of getting there first. Isn't that what it's all about?

# It's a better machine

### 250 DT-1C ENDURO

Five-port power makes it strong. Autolube makes it efficient. Wideratio 5-speed gearbox makes it easy. The lower low gear plus the wide power band make for the ultimate performance in any kind of terrain.



YAMANA