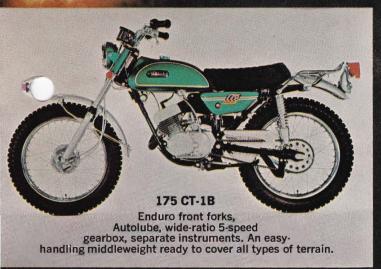

### 250 DT-1C ENDURO

Five-port power makes it strong. Autolube makes it efficient. Wideratio 5-speed gearbox makes it easy. The lower low gear plus the wide power band make for the ultimate performance in any kind of terrain.