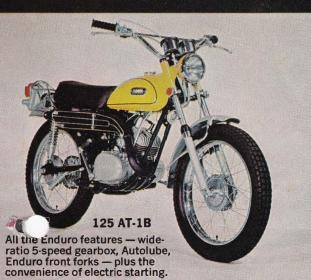

arbox, Gyt Kit, tuned exhaust and Autolube, you can look for this one in the winner's circle.

### Yamaha Moto-Cross -Hounds, meet the hare.

360 RT-1M The hairy one, with closeratio 5-speed gearbox, Gyt Kit, tuned exhaust, Autolube and handling that makes the difference between 1st and also-ran.

250 DT-1M Close-ratio 5-speed gearbox, Gyt Kit, tuned exhaust, Autolube and a habit of getting there first. Isn't that what it's all about?

# It's a better machine

### 250 DT-1C ENDURO

Five-port power makes it strong. Autolube makes it efficient. Wideratio 5-speed gearbox makes it easy. The lower low gear plus the wide power band make for the ultimate performance in any kind of terrain.



YAMANA

vuw.legends-yumaha-enduros.com



## Yamaha Enduro -The great outdoors is a little greater now.