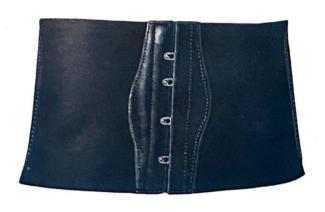

Clear # A-500-J Amber # A-501-J Smoke # A-502-J

Gives positive back and kidney support under all conditions. Made from the finest elastic, with genuine leather ribbing to prevent belt from shifting. Ha s unbreakable metal loop closure. Sizes 26, 28, 30, 32, 34, 36, 38, 40, 42.

# A-EB26 # A-EB30 # A-EB32 # A-EB34 # A-EB36 # A-EB38 # A-EB40 # A-EB42