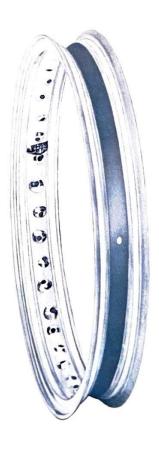

# A-SCS

Borrani alloy rims are undoubtedly the finest road and racing rims available. They are meticulously cast, machined, and polished, with only the best possible aluminum alloys being utilized. The result is a beautifully finished, extremely light, ultra strong rim. Serrations are machined into the bead to prevent tire creeping under stress. Borrani rims are used and endorsed by the world's leading road racers.

#### **BORRANI CROSS RIMS**

The newest Borrani rim, and undoubtedly the strongest off-road rim available. Super-strong alloys resist flexing and bending while keeping unsprung weight to a minimum. Same fine finish and craftmanship as found on Borrani road rims.

|              | SIZ          | E CHA | RI            |       |
|--------------|--------------|-------|---------------|-------|
| "RECO        | RD" ROAD R   | IMS   | "CROSS"       |       |
| Rim Size     | No. of Holes | Price | No. of Holes  | Price |
| # A-R 18x2   | 36           |       |               |       |
| # A-R18x2¼   | 36 and 40    |       |               | 1021/ |
| # A-R18×2½   | 36 and 40    |       | 36 # A-C 18×2 |       |
| # A-R18x3    | 36 and 40    |       |               |       |
| # A-R19×2    | 40           |       |               |       |
| # A-R19×21/4 | 36 and 40    |       |               |       |
| # A-R19×21/2 | 36 and 40    |       |               |       |
| # A-R19x3    | 36 and 40    |       |               | 01/   |
| # A-R21x21/2 | 40           |       | 36 # A-C      | 21x2½ |