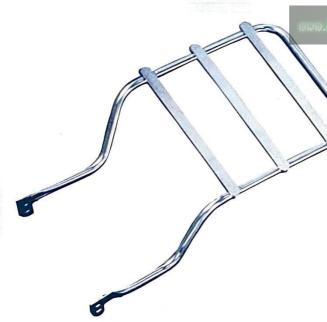

# A-WS-S

A very sturdy and practical carrier. Constructed of heavy steel tubing and richly chrome plated. Comes complete with all mounting hardware and will fit nearly all machines.

# A-LR-U