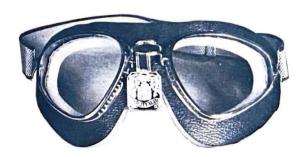

#### 918 GRAND PRIX RACING GOGGLES

This goggle is used and endorsed by many top road racers. Has a perfectly contoured, molded rubber frame with sponge rubber and soft chamois cushion. Lens frames are chromed steel, with a center hinge and anti-fog vents. The wide, elastic headband is securely fastened with chrome hinges, so that goggle fits comfortably either under or over a helmet. Lenses are laminated, shatterproof "Durotic" glass for perfect optical clarity.

Goggle

# A-918

Spare Lens # A-18-L

pww.legends=uamghg=enduros.co