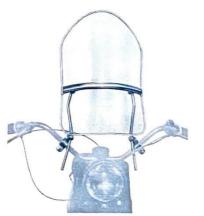

#### SPORT WINDSHIELD

An excellent windshield for most lightweight machines. Has fully adjustable arms which clamp on either 7/8" or 1" handlebars. Distortion-free, shatterproof shield. Has clear top portion, with choice of clear, blue, or green bottom portion.

# A-WS-S

A very sturdy and practical carrier. Constructed of heavy steel tubing and richly chrome plated. Comes complete with all mounting hardware and will fit nearly all machines.