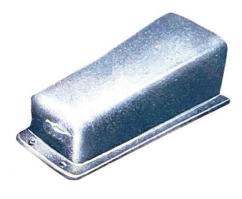

# THICK FOAM PADDED SOLO SEAT

A high-quality, economy seat for either street or dirt machines. Has comfortable spring frame with foam padding. Seat is neatly upholstered with vinyl. Universal mounting brackets allow installation on most machines.

# A-CAP-S