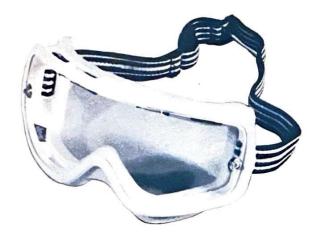

# BARUFFALDI GOGGLES

#### 905 I.S.D.T. GOGGLES

Baruffaldi I.S.D.T. goggles are used and endorsed by enduro and I.S.D.T. riders from all over the world. These goggles feature a flexible, strong plastic frame with extra-large, flexible plastic lenses. Arms pivot on frame so that goggles may be adjusted for perfect comfort. An excellent on or off road glass at a very reasonable price. Available in clear, green, or amber.

# A-905 Goggle Spare Lens # A-5-L