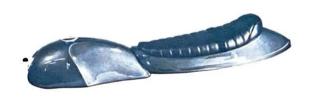

#### STING RAY CUSTOM SEAT AND TANK

A beautifully sculptered seat and tank combination. Tank holds 2.5 gallons, and is supplied with petcocks and gas cap. Seat has an integral fender portion with a molded-in tail light bracket. Seat is thickly foam padded with a pleated vinyl seat cover. All mounting hardware is included for a custom installation. Available as a set or separately. Colors available are candy red, candy blue, or silver.

 Tank and Seat Assembly
 RED A-STC-2CR A-STC-2CB A-STC-2S

 Tank only
 A-T-1CR A-T-1CB A-T-1S

 Seat/Fender only
 A-SF-1CR A-SF-1CB A-SF-1S