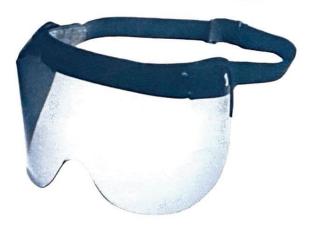

#### 903 FLIP-UP FACESHIELD

Can be worn either with or without a helmet, especially suitable for use with eyeglasses. Has leather band with elastic strap, lens pivots on band to any position. Protects almost entire face. Clear, green, or amber.

Clear

# A-903-C

Green

# A-903-G

Amber

# A-903-A