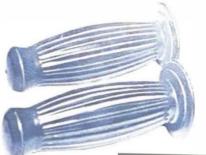

### **GRAND PRIX GRIPS**

Double-walled, soft vinyl grips with ribbed inner liner to isolate the rider from vibration. Available in black, for 7/8" bars.