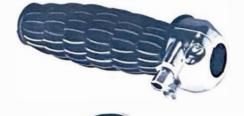

### **GRAND PRIX GRIPS**

Double-walled, soft vinyl grips with ribbed inner liner to isolate the rider from vibration. Available in black, for 7/8" bars.

# A-GP2225

A very popular grip for off-road machines. Honeycomb ribs give a very secure and comfortable feel for all types of riding, and also eliminate most vibration. Red, blue, gray, or black.

For 7/8" bars