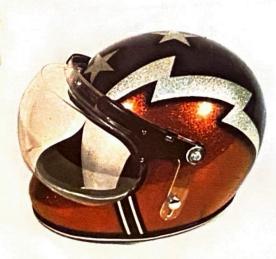

# Cosmo Helmet

A313FL

A319-A BRONZE

A319-B RED

**A319-A RED** 

A319-A BLUE

every helmet. All models are Z90.1—71 and SHCA approved.

ACCESSORIES—Cosmo helmet accessories are high in quality and low in cost. A full line of bubble, flat, and flip shields, as well as regular and duck-bill visors, nicely complement your helmet sales. All shields carry applicable accessories.