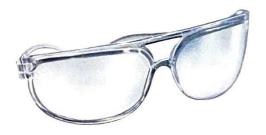

#### 911 SLIM-LINE SPORT GLASSES

An economical, wrap-around cycle glass. Available in green or amber with matching colored frames.

Goggle # A-911