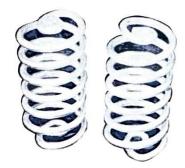

#### **SOLO SEAT SPRINGS**

These chrome plated, steel springs are both functional and neat appearing when used with a solo seat.

# A-SSS