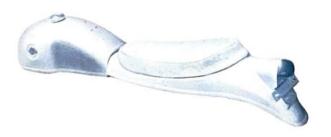

#### TT BRAKE

An extremely fine brake for road racing or street use. Inner hub is cast and polished aluminum with radial webbing for extra strength. Road race linkage assures good lever action without unwanted grab. Large, functional twin air scoops give positive cooling to drum and shoes. Lining area is 40.8 square inches, swept area is 62.7 square inches; linings are bonded and metal impregnated. Drum comes complete with knock off spindle (15 mm.) and weighs 20 pounds. Complete wheel, laced to WM2 x 18 or WM2 x 19 Borrani rim weighs 24 pounds.

Drum with Spindle Complete Wheel 18"

#A-FDB

Complete Wheel 18"
Complete Wheel 19"

# A-FRW-18 # A-FRW-19