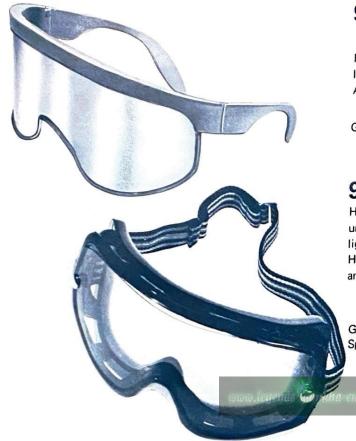

# BARUFFALDI GOGGLES

#### 901 - ECONOMY I.S.D.T. **GOGGLES**

Has heavy, wraparound plastic frame with shatterproof plastic lens. Designed for superior eye protection at an economical price. Available with clear, green, amber, or brown lens.

#### 902 MIRACLE LENS GOGGLE

Has soft, pliable plastic frame with sponge rubber cushion. Has unique "Luxmatic" lens, which changes intensity according to light conditions. Lens stays light in the shade, darkens in sunlight. Has adjustable vents, wide elastic headband with leather hinges, and spare clear lens.