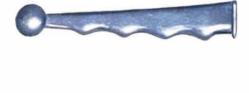

#### **BALL END LEVER COVERS**

These ball-ended, soft vinyl grips are especially handy for repairing broken levers. Just slip them over broken lever ends, and the rider is protected from jagged edges. Has finger indentations for a secure grip. Available in red, blue, gray, and black.

Red # A-LC-R Blue # A-LC-B Gray # A-LC-G

Black # A-LC-BK