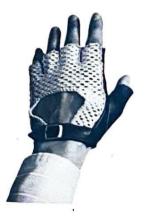

#### AGV FINGERLESS DRIVING GLOVES

Supple, genuine leather fingerless gloves are excellent for warm weather riding. Available in two styles, either with cool linen mesh back or genuine leather back. Both have adjustable wrist strap. Available in sizes 6, 7, 8, 9, 10, 11.

Mesh Back Leather Back # A-1FDG-M # A-2FDG-L