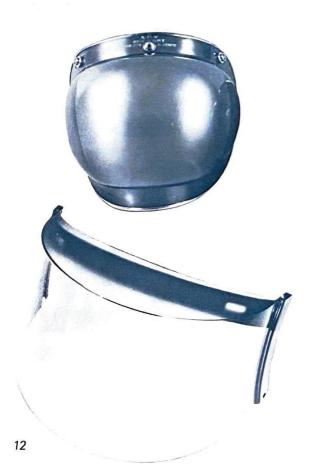

#### **SNAP-ON BUBBLE SHIELD**

Specially designed to eliminate wind turbulence common with many bubble shields. Constructed of shatterproof, distortion free plastic, with adjustable snaps to fit any helmet. Z 2.1 approved, available in clear, green, amber, smoke, blue, and yellow.

Clear # A-309-C Green # A-309-G Amber # A-309-A Smoke # A-309-S Blue # A-309-B Yellow # A-309-Y

#### **FLAT COMPETITION SHIELD**

Flexible, wrap-around shield is shatterproof and distortion-free. Has 5 snaps and will fit virtually all full coverage helmets. A snap kit is available for helmets with only 3 snaps. Shield is Z87.1 approved, and is extremely popular with competition riders. Available in clear, green, blue, amber, smoke, and yellow.

Clear # A-310-C Green # A-310-G Amber and # A-310-A Blue # A-310-B Smoke # A-310-S Yellow # A-310-Y