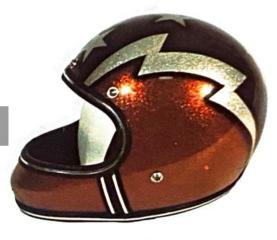

A313FL



A319-A BRONZE



A319-B RED



**A319-A RED** 



A319-A BLUE

# t is economical, and safe.

SAFE—Cosmo helmets are constructed with safety as the foremost consideration. Only the finest blue line fiberglass and space-age polycarbonate shells are used. Impact-absorbing polyurethane liners are covered with foam rubber and nylon to insure both safety and comfort. Chin cups and reflective stickers are included with every helmet. All models are Z90.1—71 and SHCA approved.

every helmet. All models are Z90.1—71 and SHCA approved.

ACCESSORIES—Cosmo helmet accessories are high in quality and low in cost. A full line of bubble, flat, and flip shields, as well as regular and duck-bill visors, nicely complement your helmet sales. All shields carry applicable accessories.

5: 3 out of 3.



A419-A



FLIP-BAR SHIELD



PACKAGING

# IMMEDIATELY AVAILABLE!

| STYLE                        | COLOR    | MATERIAL                  | CAT, NO,                                 | ŞM,  | MED,