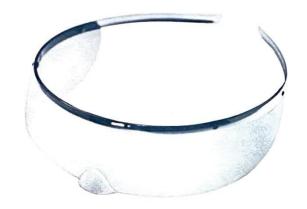

#### 910 COSMO RING GOGGLES

These unique goggles completely encircle the wearer's field of vision, giving the maximum in peripheral vision. Gold plated frame and flexible lens. Available with clear, green, or amber lens.

Goggle # A-910