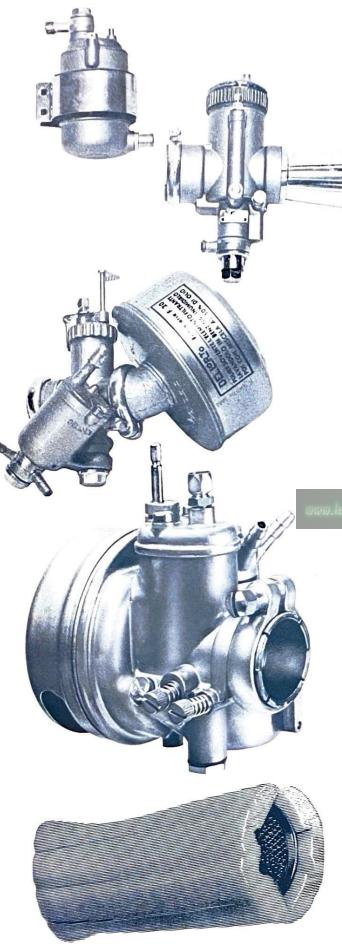

iced.



#### **ELASTIC LUGGAGE STRAPS**

Heavy duty straps with plastic protective tips. Come in five sizes.

| Model   | Hooks | 8  | Inch | Price |
|---------|-------|----|------|-------|
| LS-818  | 2     | 8  | 18   |       |
| LS-1012 | 2     | 10 | 12   |       |
| LS-1018 | 2     | 10 | 18   |       |
| LS-1024 | 4     | 10 | 24   |       |
| LS-1030 | 3     | 10 | 30   |       |



# COSMO SUPER MINI-BIKE CLUTCH

This clutch has an extra large diameter for increased lining and drum area, which prevents slippage and resultant horsepower loss. Extra-thick, metal impregnated lining delivers maximum torque to rear wheel with reduced slippage. Specify 5/8" or 3/4".

5/8", # 35 Chain # A-CMC58-35 3/4", # 35 Chain # A-CMC34-35 5/8", # 41 Chain # A-CMC58-41 3/4", # 41 Chain # A-CMC34-41



#### **DELLORTO CARBURETORS**

Dellorto carburators are undoubtedly the most precision motorcycle carburetors available. Only the highest quality aluminum, brass, and steel components are used in their construction. All flow passages are perfectly matched to insure optimum flow and smooth throttle response.

TYPE SS-1: The standard in European road racing. An excellent carburetor for all competition applications. Can be mounted to engine in any position, has clamp mount. Includes large capacity, remote float chamber with mounting bracket, and velocity stack.

| PRICE      |              | PRICE |
|------------|--------------|-------|
| A-SSI 25mm | A-SSI 32mm   |       |
| A-SSI 26mm | A-SSI 33mm   |       |
| A-SSI 27mm | A-SSI 35mm   |       |
| A-SSI 28mm | A-SSI 40mm   |       |
| A-