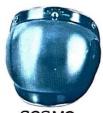

#### **SNAP-ON BUBBLE SHIELD**

Specially designed to eliminate wind turbulence common with many bubble shields. Constructed of shatterproof, distortion free plastic, with adjustable snaps to fit any helmet. Z 2.1 approved, available in clear, green, amber, smoke, blue, and yellow.

Clear # A-309-C Green # A-309-G Amber # A-309-A Smoke # A-309-S Blue # A-309-B Yellow # A-309-Y