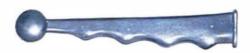

#### **BALL END LEVER COVERS**

These ball-ended, soft vinyl grips are especially handy for repairing broken levers. Just slip them over broken lever ends, and the rider is protected from jagged edges. Has finger indentations for a secure grip. Available in red, blue, gray, and black.

Red # A-LC-R Blue # A-LC-B Gray # A-LC-G

Black # A-LC-BK