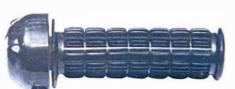

#### **AIR CUSHION GRIPS**

These soft vinyl grips have a unique air-cushioned center to eliminate unwanted vibration and give a secure, comfortable grip. Available in red, gray, blue, and black.

For 7/8" bars www.legends-yangha-e-For 1/ bars For Honda 50 # A-A2224 # A-A2727

# A-A 1825