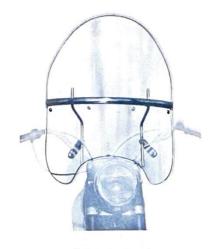

# LARGE UNIVERSAL WINDSHIELD

Sturdy, adjustable arms with clamps to fit any machine with standard handlebars (7/8 or 1"). Reinforced, shatterproof, and distortion free, with all hardware chrome plated. Complete with snaps for skirt. Clear top, with choice of clear, blue, or green bottom.

# A-WS-L