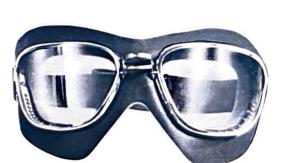

#### 906 PANORAMIC DUAL LENS GOGGLE

Molded, pliable plastic frame with sponge rubber cushion. Fully adjustable vents and wide, leather hinged elastic headband. Supplied with clear lens and smoke snap-on lens. Clear remains in goggle, extra lenses can be snapped on or off while riding. Lenscloth included.

Goggle # A-906 Spare Lens # A-6-L