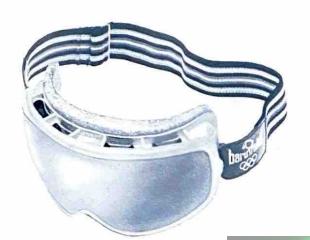

#### 906 PANORAMIC DUAL LENS GOGGLE

Molded, pliable plastic frame with sponge rubber cushion. Fully adjustable vents and wide, leather hinged elastic headband. Supplied with clear lens and smoke snap-on lens. Clear remains in goggle, extra lenses can be snapped on or off while riding. Lenscloth included.

Goggle # A-906 Spare Lens # A-6-L