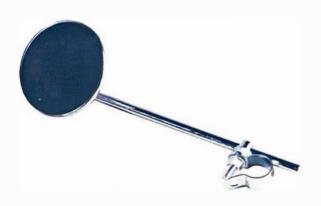

#### TT MIRROR

A high-quality, distortion free mirror. Has a ten inch, offset stem with adjustable clamp. Large, glare free 4 1/4" face, All hardware is chrome plated. Fits all motorcycles and minicycles.

#### **DELUXE "TT" MIRROR**

Large diameter, 10" stem with sliding, universal handlebar clamp. Mirror face is distortion and glare free, measures 4" in diameter, Very sturdy and heavily chrome plated.