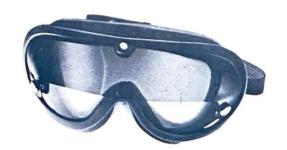

#### 906 PANORAMIC DUAL LENS GOGGLE

Molded, pliable plastic frame with sponge rubber cushion. Fully adjustable vents and wide, leather hinged elastic headband. Supplied with clear lens and smoke snap-on lens. Clear remains in goggle, extra lenses can be snapped on or off while riding. Lenscloth included.

Goggle # A-906 Spare Lens # A-6-L