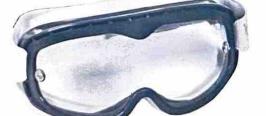

#### 905 I.S.D.T. GOGGLES

Baruffaldi I.S.D.T. goggles are used and endorsed by enduro and I.S.D.T. riders from all over the world. These goggles feature a flexible, strong plastic frame with extra-large, flexible plastic lenses. Arms pivot on frame so that goggles may be adjusted for perfect comfort. An excellent on or off road glass at a very reasonable price. Available in clear, green, or amber.

# A-905 Goggle Spare Lens # A-5-L