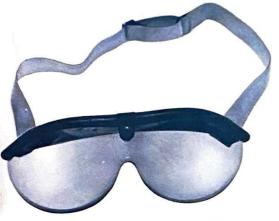

#### 905 I.S.D.T. GOGGLES

Baruffaldi I.S.D.T. goggles are used and endorsed by enduro and I.S.D.T. riders from all over the world. These goggles feature a flexible, strong plastic frame with extra-large, flexible plastic lenses. Arms pivot on frame so that goggles may be adjusted for perfect comfort. An excellent on or off road glass at a very reasonable price. Available in clear, green, or amber.

# A-905 Goggle Spare Lens # A-5-L