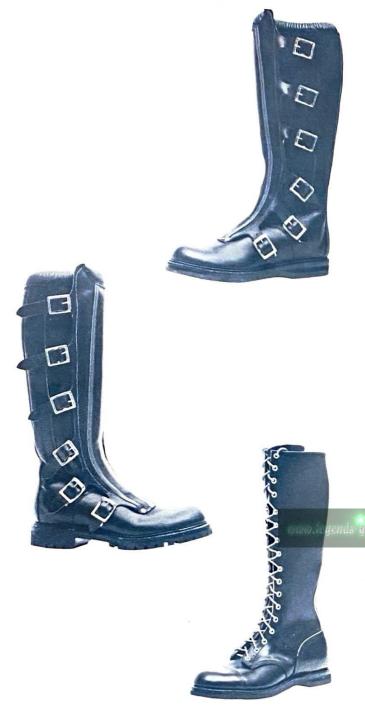

x. Large | # A-DT-BMXL |
|                    |             |

#### BENELLI T-SHIRT

Highest quality white cotton T-Shirts with Benelli 650 imprinted in two colors. S, M, L, XL.

| Small     | # A-TS-BMS  |
|-----------|-------------|
| Medium    | # A-TS-BMM  |
| Large     | # A-TS-BML  |
| Ex. Large | # A-TS-BMXL |

#### **BOYS T-SHIRT**

Highest quality white cotton T-Shirts with two-color Benelli 650 imprinted on it. Available in sizes 10, 12, 14, 16, 18, 20.

19

| mpn  | inted on i |             |
|------|------------|-------------|
| Size | 10         | # A-TS-BB10 |
|      | 12         | # A-TS-BB12 |
|      | 14         | # A-TS-BB14 |
|      | 16         | # A-TS-BB15 |
|      | 18         | # A-TS-BB18 |
|      | 20         | # A-TS-BB20 |
|      |            |             |





# COSMO TRIALS AND MOTOCROSS BOOTS

The Cosmo Trials Boot is custom crafted in the U.S. of the finest cowhide, with long wearing, competition proven soles and reinforced, riveted buckles. The boot is 17 1/2 inches high with six buckles. The boot is amply padded, both on the shin and at the ankle. The ankle padding is sewed to the interior of the boot, to prevent tearing in this area. A common fault with other boots. At the top of the boot is a leather covered, elastic cuff, which wraps snugly around socks or trousers. A heavily boxed toe and steel-reinforced arch provide excellent protection and comfort. The Trials Boot has a heavily lugged Goodyear sole, designed for years of wear. The Motocross Boot has a long wearing, one piece wedged heel sole. Both models are finished in black, with