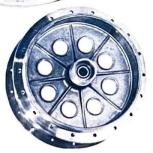

#### TT BRAKE

An extremely fine brake for road racing or street use. Inner hub is cast and polished aluminum with radial webbing for extra strength. Road race linkage assures good lever action without unwanted grab. Large, functional twin air scoops give positive cooling to drum and shoes. Lining area is 40.8 square inches, swept area is 62.7 square inches; linings are bonded and metal impregnated. Drum comes complete with knock off spindle (15 mm.) and weighs 20 pounds. Complete wheel, laced to WM2 x 18 or WM2 x 19 Borrani rim weighs 24 pounds.

Drum with Spindle Complete Wheel 18"

#A-FDB

Complete Wheel 18"
Complete Wheel 19"

# A-FRW-18 # A-FRW-19