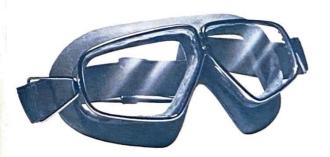

#### 907 EXTRA LARGE PANORAMIC GOGGLES

A truly deluxe goggle, especially suited to moto-cross and enduro riding. Has molded, pliable plastic frame with sponge rubber and soft chamois cushion. Frame has two-way adjustable vents for positively no fogging. Wide, leather hinged elastic strap. Goggle is supplied with interchangeable clear and smoke lenses, and soft lenscloth.

www.legends-namgha-enduros co-

Goggle # A-907 Spare Lens # A-7-L