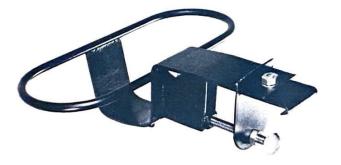

# A-WS-S

A very sturdy and practical carrier. Constructed of heavy steel tubing and richly chrome plated. Comes complete with all mounting hardware and will fit nearly all machines.

# A-LR-U