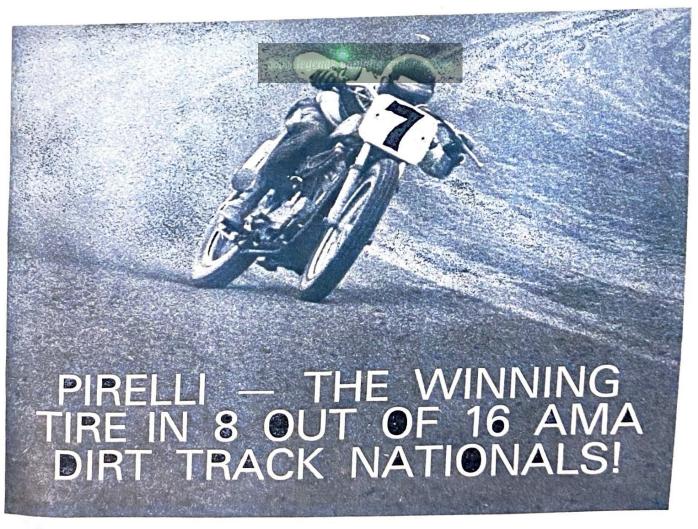

|                         |      |



## DIXON LUBRICANTS

#### DIXON SPEEDOMETER AND CABLE LUBE

Takes the hassle out of lubricating speedometer and control cables. One application leaves lubrication lasting for thousands of miles.

# A-SL305



THE JOSEPH DIXON CRUCIBLE COMPAN

#### DIXON CHAIN OIL (TUBE)

Pocket sized tube is perfect for carrying in tool kit or saddlebag. Dixon oil with graphite lubricates and protects chain.

# A-SL309

#### DIXON MOTORCYCLE CHAIN OIL

13 ounce aerosol can for competition or street machines. Leaves a special anti-friction compound which fully penetrates pins, plates, and rollers. Fortified with graphite for smooth and quiet running.

#A-SL301

#### **DIXON CHAIN LUBE & CLEANER**

13 ounce aerosol can does two jobs with one application; cleaning agent removes harmful grit from chain while