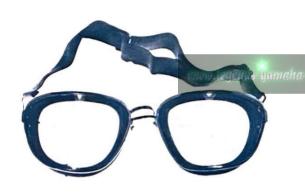

#### 905 I.S.D.T. GOGGLES

Baruffaldi I.S.D.T. goggles are used and endorsed by enduro and I.S.D.T. riders from all over the world. These goggles feature a flexible, strong plastic frame with extra-large, flexible plastic lenses. Arms pivot on frame so that goggles may be adjusted for perfect comfort. An excellent on or off road glass at a very reasonable price. Available in clear, green, or amber.

# A-905 Goggle Spare Lens # A-5-L