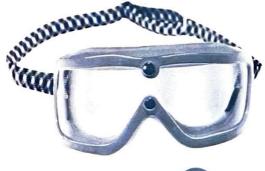

#### 913 ALL WEATHER GOGGLES

Has a soft, natural rubber frame with sponge padding. Removable, tinted rain/sun visor and clear, panoramic lens. Vented frame and adjustable headband.

# A-913 Goggle Extra Lens # A-13-L