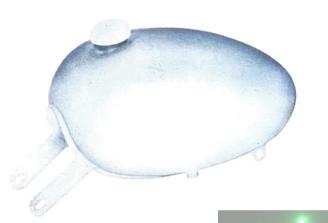

Black # A-SB-BK White # A-SB-W Red # A-SB-R Blue # A-SB-B

Very light and strong; excellent for competition or custom machines. Universal mounts, wide frame tunnel, and two petcock fittings. (petcocks not included.) Supplied with Gas Cap.

1 1/2 Gallon Tank # A-606-112 Petcocks # A-PK-1