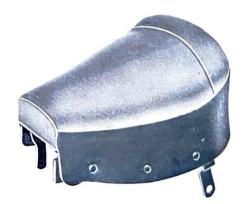

# THICK FOAM PADDED SOLO SEAT

A high-quality, economy seat for either street or dirt machines. Has comfortable spring frame with foam padding. Seat is neatly upholstered with vinyl. Universal mounting brackets allow installation on most machines.

# A-CAP-S