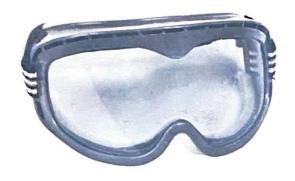

#### 906 PANORAMIC DUAL LENS GOGGLE

Molded, pliable plastic frame with sponge rubber cushion. Fully adjustable vents and wide, leather hinged elastic headband. Supplied with clear lens and smoke snap-on lens. Clear remains in goggle, extra lenses can be snapped on or off while riding. Lenscloth included.

Goggle # A-906 Spare Lens # A-6-L