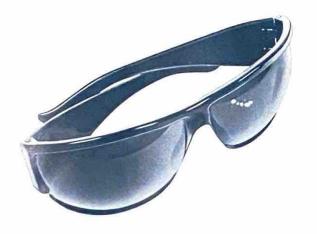

#### 911 SLIM-LINE SPORT GLASSES

An economical, wrap-around cycle glass. Available in green or amber with matching colored frames.

Goggle # A-911