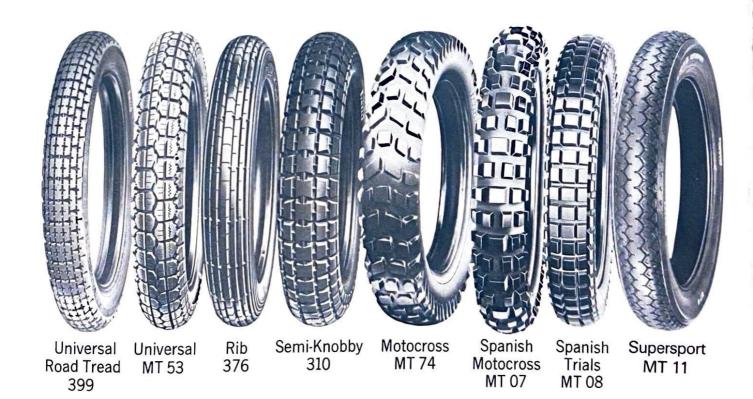

nparalleled traction and the longest tread life of any motorcycle tire made.

TRIALS AND SUPERCROSS. Superb off-road tires designed for the rigors of serious moto-cross and trials competition. The Pirelli Trials tires have set the standard in this field for several years, while the newly designed Supercross is becoming a familiar part of winning moto-cross machines, both in Europe and the U.S.

MOTOCROSS. An excellent trail and enduro tire, the Pirelli Motocross features directional lugs for sure traction. This design also affords better "cleaning" characteristics than other designs.

SEMI-KNOBBY. A dual-purpose tire that is both versatile and durable. Block tread delivers precise cornering and stability on the road, while doubling as a fine off road tire.

www.leaends=vamaha=enduros.com



| UNIVERSAL 353 AND MT11 |          |           | TRIALS                  | MTO8 - SUPERCROS    | SS MT07         | LIGHT MOTORO         | CYCLE    |  |
|------------------------|----------|-----------|-------------------------|---------------------|-----------------|----------------------|----------|--|
|                        |          |           |                         |                     |                 | UNIVERSAL 399        |          |  |
| SIZE                   | LIST     | E.T.      | SIZE                    | LIST                | <u>E.T.</u>     | SIZE                 | IST E.T. |  |
| 275-16                 | -        | .80       | 350-19T                 |                     | 1.20            | 2 1/4 x 16           | .20      |  |
| 325-16                 |