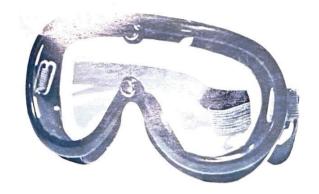

#### 907 EXTRA LARGE PANORAMIC GOGGLES

A truly deluxe goggle, especially suited to moto-cross and enduro riding. Has molded, pliable plastic frame with sponge rubber and soft chamois cushion. Frame has two-way adjustable vents for positively no fogging. Wide, leather hinged elastic strap. Goggle is supplied with interchangeable clear and smoke lenses, and soft lenscloth.

www.legends-namgha-enduros co-

Goggle # A-907 Spare Lens # A-7-L