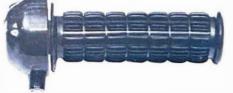

#### **AIR CUSHION GRIPS**

These soft vinyl grips have a unique air-cushioned center to eliminate unwanted vibration and give a secure, comfortable grip. Available in red, gray, blue, and black.

For 7/8" bars www.legends-yangha-e-For 1/ bars For Honda 50 # A-A2224 # A-A2727

# A-A 1825