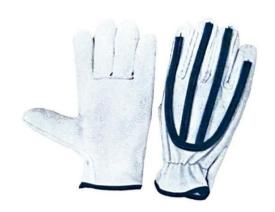

#### **MOTO-MITTS**

A new, super-tough competition glove. The "Moto-Mitt" is similar in design to other moto-cross gloves, but is made with heavy gauge pigskin to insure extra comfort, protection, and durability. Extruded rubber finger strips are safety stitched to prevent their coming loose, a common fault of other moto-cross gloves. Moto-Mitts have an elastic wrist band and are finished in a sandstone color. Sizes medium, large, and extra large.

Medium Large Ex. Large # A-GL-1M # A-GL-1L # A-GL-1XL

www.legends-yamaha-enduros.com