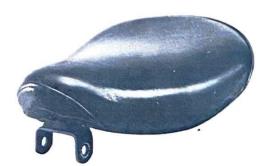

#### **SOLO SADDLE**

An ideal seat for customs, choppers, or competition machines. Has steel base, thick foam padding, and carefully stitched vinyl upholstery. Adjust able nose bracket and rear studs allow seat to be used on nearly any machine.

#A-SS