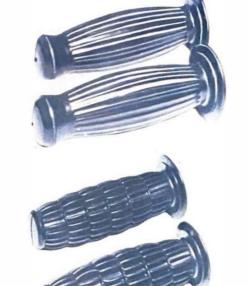

# A-GP2225

A very popular grip for off-road machines. Honeycomb ribs give a very secure and comfortable feel for all types of riding, and also eliminate most vibration. Red, blue, gray, or black.

For 7/8" bars

# A-H2224

For 1" bars

# A-H2727