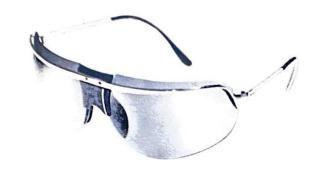

#### 911 SLIM-LINE SPORT GLASSES

An economical, wrap-around cycle glass. Available in green or amber with matching colored frames.

Goggle # A-911

#### 928 FULL VISION SPORT GLASSES

Large, wrap-around style gives excellent eye protection. Available in clear, green, or amber with matching colored frames.

Goggle