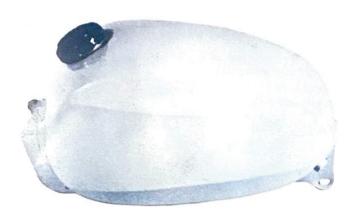

#### **DRAGSTER TANK**

Finely constructed of steel with a wide frame channel. Universal mounts allow tank to be adapted to most machines. Supplied with cap and two petcock fittings. (petcocks not included) Available in either 3/4 or 1 1/2 gallon capacity. An excellent tank for either competition or custom machines.

1 1/2 Gallon Tank # A-607-112 3/4 Gallon Tank # A-607-34 Petcocks # A-PK-1