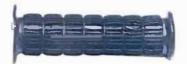

### **GRAND PRIX GRIPS**

Double-walled, soft vinyl grips with ribbed inner liner to isolate the rider from vibration. Available in black, for 7/8" bars.

# A-GP2225

A very popular grip for off-road machines. Honeycomb ribs give a very secure and comfortable feel for all types of riding, and also eliminate most vibration. Red, blue, gray, or black.

For 7/8" bars

# A-H2224

For 1" bars

# A-H2727