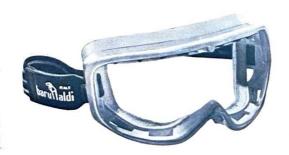

# BARUFFALDI GOGGLES

#### 905 I.S.D.T. GOGGLES

Baruffaldi I.S.D.T. goggles are used and endorsed by enduro and I.S.D.T. riders from all over the world. These goggles feature a flexible, strong plastic frame with extra-large, flexible plastic lenses. Arms pivot on frame so that goggles may be adjusted for perfect comfort. An excellent on or off road glass at a very reasonable price. Available in clear, green, or amber.

# A-905 Goggle Spare Lens # A-5-L