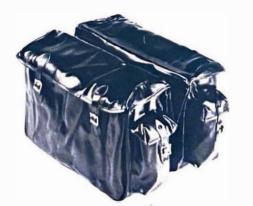

#### **ECONOMY SADDLEBAGS**

Constructed from lightweight, weatherproof naugahyde. Bags are 14" long, 11" high, and 4 1/2" wide. The bags are separated by a reinforced, 9 1/2" portion with 2 strap fasteners. There is also a separate securing strap on the back of each bag, as well as a separate tool pouch at the end of each bag. The bags are reinforced with beading and rivets. An extremely durable and practical saddlebag.

Black # A-SB-BK White # A-SB-W Red # A-SB-R Blue # A-SB-B

Very light and strong; excellent for competition or custom machines. Universal mounts, wide frame tunnel, and two petcock fittings. (petcocks not included.) Supplied with Gas Cap.