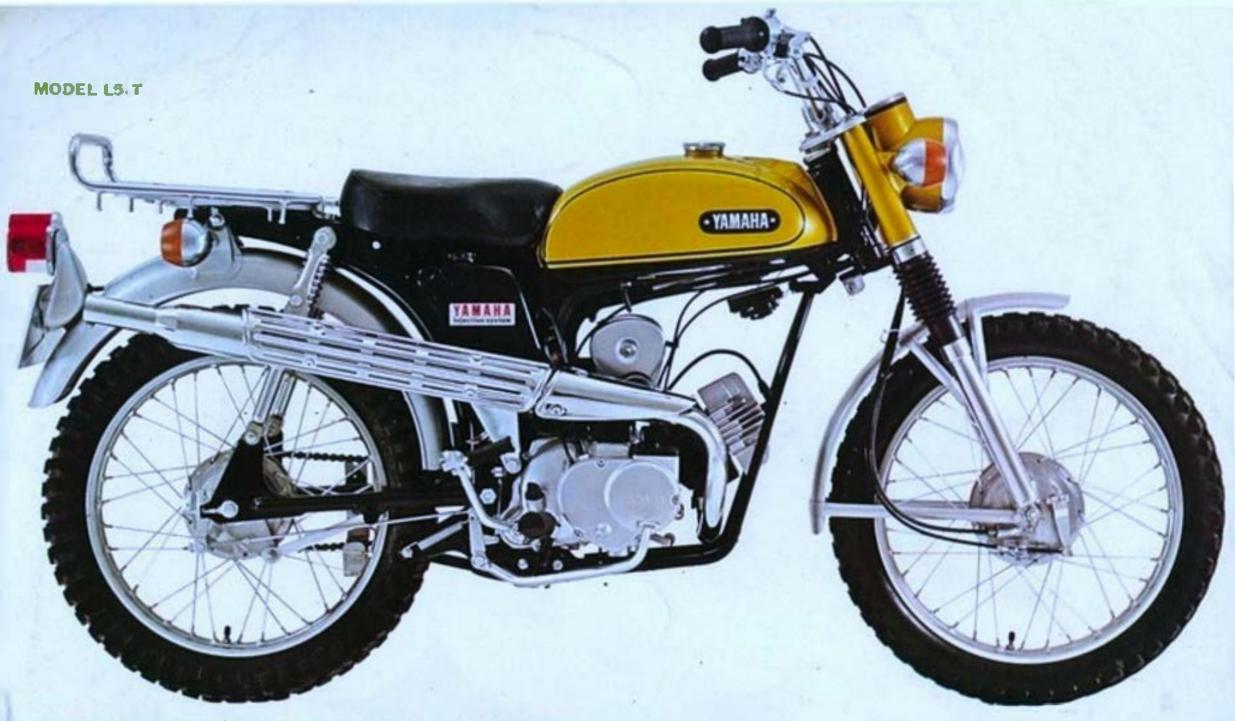

## www.legends-gamaha-enduros.e

This is the newest, most exciting 100cc performer ever to take to the trail. In introducing the L5 T, Yamaha also introduces its revolutionary trailmatic transmission. a two-step changeover system that lets you select a gear ratio for smooth street performance or one for rugged trail performance. It's almost like getting two differrent machines for the price of one. 'The heart of the L5 T is Yamaha's proven rotary valve single, an 8 BHP powerplant that is kept running at peak performance by the famed Autolube oil injection system. All weather starts are assured by both electric and primary kick starting methods. Rugged trail features include an engine guard, large carrier for game or camping gear. sturdy tension bar steering, waterproof brakes and sure-gripping knobby tires. For safety, the L5-T adopts a large 12V headlamp and spiral type horn.

**YANAHA** 

**Powerful Performance** 

Beginning with a powerful rotary valve single that is kept running clean and cool by Yamaha's Autolube oil injection system, the L5-T conquers hills and trails that stop other machines short.

## **More Safety**

For more safety on the trail, the L5-T is equipped with water-proof brakes, engine guard, tension bar reinforced steering and sure-gripping knobby tires. For safety anywhere, it comes complete with large 12V headlamp and spiral horn.