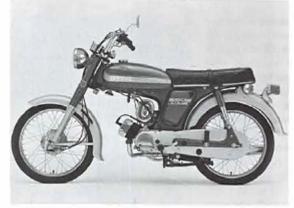

## **Strengthened Lightweight Street Series** for '73

YB 50

Yamaha's popular lightweight street sports models ranging from 125cc to 50cc in size have been newly introduced on the market under the new designation of "YB Series". Compared with their respective forerunners, all models feature nicer looking and larger riding comfort as represented by the attractively chrome-plated fuel tank and new, guilted dual seat, while Yamaha's world-renowned technological merits such as 2-stroke rotary valve single cylinder engine, Autolube, smooth 4 speed transmission, etc. are all retained. The new YB series is claimed to do much more for ride-to-work motorcyclists and sporty holiday touring fans as well in the world. Every frame joint and corner have been specially reinforced for more demanding use. The YB 125 is available in two different versions, E and F. The E version is equipped with the electric/primary kick starting system, and the F version features the primary kick starting system only.

Powerful, dustfree and waterproof brakes on both wheels, and large-size lighting equipment ensure excellent riding safety.

YB50 SPECIFICATIONS

| PERFORMANCE                             |                             |
|-----------------------------------------|-----------------------------|
|                                         | 80 km/h                     |
| Cilmbing ability                        | 18°                         |
| Win turning redus                       | 1.800 mm                    |
| ENGINE                                  |                             |
|                                         | 2 stroke Motory valve Ginge |
| Didg I score rit.                       |                             |
|                                         |                             |
| Compression 1820                        | 7.1 ; 1                     |
| Non. homepower                          | 4.8 ps 97,000 rpm           |
| 90 g 10 g | 0,5229 m @s.000.pm          |
| Lubrication systems, here and           | Aviolation                  |
| Scarling tys ham                        | Pimany luck starter         |
| 2NOK2NEMIC                              | Aqued grorbo.               |
| Overall leng th                         |                             |
| drow Emerc                              | 720 mm                      |
| went hagst.                             | 720 mm                      |
| Wheelbare                               | 1, 165 mm                   |
| Lin ground clearance                    | 130 mm                      |
| NEIGHY INes)                            | 71 kg                       |
| UEL TANK CAPACITY                       | 2581                        |
| DIL TANK CAPACITY                       | 1.3 HE                      |
| IRES front                              | 295-17-485                  |
|                                         | 2.29 17 428                 |
|                                         |                             |