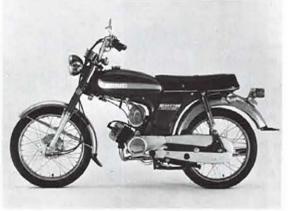

#### YB125 SPECIFICATIONS PERPORMANCE

| Max. steed carige    | - 100 ~ 110 km/h 162 ~                        |
|----------------------|-----------------------------------------------|
| the burner of the    |                                               |
| Min broking distance | 7.5 m 935 km/h 124 5 tr . 422 mohl            |
| Туре                 | 2 etroky, Rocary Volve, Singla                |
| Daptacement          |                                               |
|                      | . 66 4 50 mm (2 20b + 1 989 m)                |
|                      |                                               |
| Mas har pease        | 8.8 . 1                                       |
| Man Marilud          | .1 25 kem 19.0 t1-th1 66,000 rpm              |
|                      | source All All All All All All All All All Al |
| Statling Set 1971    | Finnary ket (nestre                           |
| Transminian -        | 4.0000 grotbe                                 |
| DIMENSIONS           |                                               |
| Overall length       | 1.880 mm 124.0 m.1                            |
|                      |                                               |
| Overall height       | 1.040 mm (41.1 1s.)                           |
|                      | 1.240 mm 148.8 in.)                           |
| We BOWN COMPONE      | 133 mm 16/3 In 1                              |
| WEIGHT (Nes)         | 104 kg (229 lbs.)                             |
| FUEL TANK CAPACIT    | V90 I/L (250 Spite)                           |
|                      | 1.7 la 11 8 US q1.1                           |
| TIRES (mot           |                                               |
|                      | 3.00-15-428                                   |