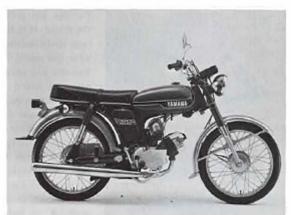

## **Strengthened Lightweight Street Series** for '73

YB 50

Yamaha's popular lightweight street sports models ranging from 125cc to 50cc in size have been newly introduced on the market under the new designation of "YB Series". Compared with their respective forerunners, all models feature nicer looking and larger riding comfort as represented by the attractively chrome-plated fuel tank and new, guilted dual seat, while Yamaha's world-renowned technological merits such as 2-stroke rotary valve single cylinder engine, Autolube, smooth 4 speed transmission, etc. are all retained. The new YB series is claimed to do much more for ride-to-work motorcyclists and sporty holiday touring fans as well in the world. Every frame joint and corner have been specially reinforced for more demanding use. The YB 125 is available in two different versions, E and F. The E version is equipped with the electric/primary kick starting system, and the F version features the primary kick starting system only.

Powerful, dustfree and waterproof brakes on both wheels, and large-size lighting equipment ensure excellent riding safety.

YB50 SPECIFICATIONS

| PERFORMANCE                             |                             |
|-----------------------------------------|-----------------------------|
|                                         | 80 km/h                     |
| Cilmbing ability                        | 18°                         |
| Win turning redus                       | 1.800 mm                    |
| ENGINE                                  |                             |
|                                         | 2 stroke Motory valve Ginge |
| Didg I score rit.                       |                             |
|                                         |                             |
| Compression 1820                        | 7.1 ; 1                     |
| Non. homepower                          | 4.8 ps 97,000 rpm           |
| 90 g 10 g | 0,5229 m @s.000.pm          |
| Lubrication systems, here and           | Aviolation                  |
| Scarling tys ham                        | Pimany luck starter         |
| 2NOK2NEMIC                              | Aqued grorbo.               |
| Overall leng th                         |                             |
| drow Emerc                              | 720 mm                      |
| went hagst.                             | 720 mm                      |
| Wheelbare                               | 1, 165 mm                   |
| Lin ground clearance                    | 130 mm                      |
| NEIGHY INes)                            | 71 kg                       |
| UEL TANK CAPACITY                       | 2581                        |
| DIL TANK CAPACITY                       | 1.3 HE                      |
| IRES front                              | 295-17-485                  |
|                                         | 2.29 17 428                 |
|                                         |                             |