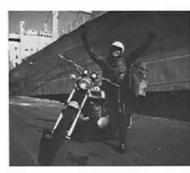

## **Dauntless Globe Trotter** S. Shoji and Yamaha Cover 73,000Km

global trip on e bicycle in front of the

### An around-the world trip on a motorcycle may be the ultimate in the fun and excitement of motorcycle touring. Not a few have attempted such an adventure, and their exciting stories have been reported to fully thrill readers, so often. Nevertheless, this type of adventure will never cease to be something amazing or wonderful and fresh to all of us. Here introduced is a story of such a dauntless fellow who has just returned to Japan after having covered a total distance of 73,291 km, riding a Yamaha 250 DT1 within some 22 months.