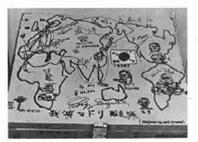

## **Dauntless Globe Trotter** S. Shoji and Yamaha Cover 73,000Km

global trip on e bicycle in front of the

### An around-the world trip on a motorcycle may be the ultimate in the fun and excitement of motorcycle touring. Not a few have attempted such an adventure, and their exciting stories have been reported to fully thrill readers, so often. Nevertheless, this type of adventure will never cease to be something amazing or wonderful and fresh to all of us. Here introduced is a story of such a dauntless fellow who has just returned to Japan after having covered a total distance of 73,291 km, riding a Yamaha 250 DT1 within some 22 months.