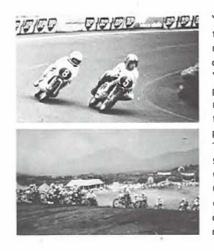

# Spirited Sports Activities Yamaha Will Do It Again Around the World

Yamaha has proven the most successful make in motorcycle sports all over the world, it is fresh to our memory that Yamaha won the 250cc world road race championship for the third consecutive year. Also, Yamaha's onslaught onto the world GP motocross caused a big, fresh sensation the previous year. Yamaha will launch even more spirited sports activities this year by entering powerful teams for all rounds of the world championship road race and motocross series. The FIM Prize 125cc MX series to be organized for the first time will be also fully covered by Yamaha. The machine which has proven excellent in the national championship events, will be ridden by S. Torao, '72 125cc champion rider in Japan. The main objective of those sports activities is to collect various technical data through actual racing as well as to maintain and elevate the prestige of the leading manufacturer. Competition circuits have been the best testing grounds for the improvement of Yamaha products both in quality and in performance. Yamaha will continue to incorporate every race-proven technical merit in production models.