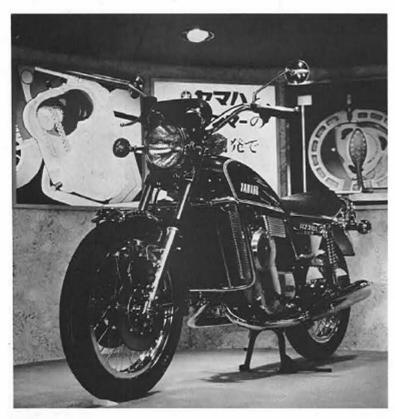

The Yamaha Rolary RZ201, the flast rotary engined indicarcycle prototype ever built in the world with the definite intention of mass production, made a quiet but tensitional debut at the 72 Tokyo Mattor Staw, Yamaha has necessfully consolidated all proven technical intrits into this world, as represented by the in-line twin rotor revoluing in the same direction as that of vehicle advance. UKR system, performation, etc. The age of rotarisation is about to type with Yamaha.