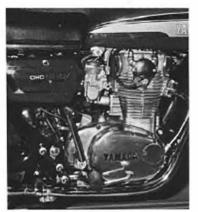

The 2-stroke single cylinder rotary valve angine dativers suitable and sufficient power for downtown going, as well as for fourty touring. High and reliable performance is doors backed by Yamaha-original Autolube to adjust oil supply best in accordance with spm.