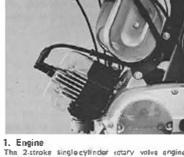

The 2-stroke single cylinder rotary valve angine dativers suitable and sufficient power for downtown going, as well as for fourty touring. High and reliable performance is doors backed by Yamaha-original Autolube to adjust oil supply best in accordance with spm.