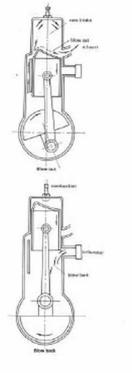

The 2-stroke single cylinder rotary valve angine dativers suitable and sufficient power for downtown going, as well as for fourty touring. High and reliable performance is doors backed by Yamaha-original Autolube to adjust oil supply best in accordance with spm.