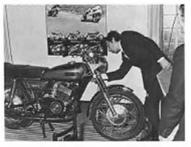

## **Strengthened Lightweight Street Series** for '73

YB 50

Yamaha's popular lightweight street sports models ranging from 125cc to 50cc in size have been newly introduced on the market under the new designation of "YB Series". Compared with their respective forerunners, all models feature nicer looking and larger riding comfort as represented by the attractively chrome-plated fuel tank and new, guilted dual seat, while Yamaha's world-renowned technological merits such as 2-stroke rotary valve single cylinder engine, Autolube, smooth 4 speed transmission, etc. are all retained. The new YB series is claimed to do much more for ride-to-work motorcyclists and sporty holiday touring fans as well in the world. Every frame joint and corner have been specially reinforced for more demanding use. The YB 125 is available in two different versions, E and F. The E version is equipped with the electric/primary kick starting system, and the F version features the primary kick starting system only.