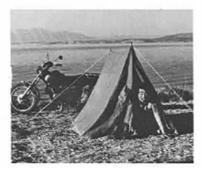

## **Dauntless Globe Trotter** S. Shoji and Yamaha Cover 73,000Km

global trip on e bicycle in front of the

### An around-the world trip on a motorcycle may be the ultimate in the fun and excitement of motorcycle touring. Not a few have attempted such an adventure, and their exciting stories have been reported to fully thrill readers, so often. Nevertheless, this type of adventure will never cease to be something amazing or wonderful and fresh to all of us. Here introduced is a story of such a dauntless fellow who has just returned to Japan after having covered a total distance of 73,291 km, riding a Yamaha 250 DT1 within some 22 months.