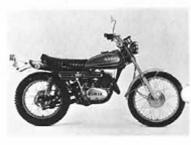

## **Strengthened Lightweight Street Series** for '73

YB 50

Yamaha's popular lightweight street sports models ranging from 125cc to 50cc in size have been newly introduced on the market under the new designation of "YB Series". Compared with their respective forerunners, all models feature nicer looking and larger riding comfort as represented by the attractively chrome-plated fuel tank and new, guilted dual seat, while Yamaha's world-renowned technological merits such as 2-stroke rotary valve single cylinder engine, Autolube, smooth 4 speed transmission, etc. are all retained. The new YB series is claimed to do much more for ride-to-work motorcyclists and sporty holiday touring fans as well in the world. Every frame joint and corner have been specially reinforced for more demanding use. The YB 125 is available in two different versions, E and F. The E version is equipped with the electric/primary kick starting system, and the F version features the primary kick starting system only.