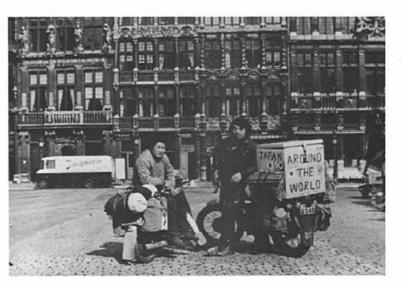

## **Dauntless Globe Trotter** S. Shoji and Yamaha Cover 73,000Km

global trip on e bicycle in front of the

### An around-the world trip on a motorcycle may be the ultimate in the fun and excitement of motorcycle touring. Not a few have attempted such an adventure, and their exciting stories have been reported to fully thrill readers, so often. Nevertheless, this type of adventure will never cease to be something amazing or wonderful and fresh to all of us. Here introduced is a story of such a dauntless fellow who has just returned to Japan after having covered a total distance of 73,291 km, riding a Yamaha 250 DT1 within some 22 months.