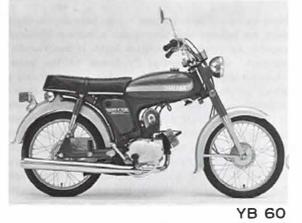

### YB60 SPECIFICATIONS

| PERFORMANCE                            |                               |
|----------------------------------------|-------------------------------|
| Max opeod rahoe                        | 83 km/                        |
| Combing ability                        |                               |
| Min tuming radius                      | 1,800 m                       |
| Min. breking distance                  |                               |
| ENGINE                                 |                               |
| Тура                                   | 2-stroke, Rotary solve, Singl |
| Displacement, man                      | 58 c                          |
| Bore & Stroke                          | 42mm = 42mm                   |
| Compression ratio                      | <b>63</b> ·                   |
| Max. horsecuto                         |                               |
| Max. Jorque                            | 0.57 kg-m #6,000 rpr          |
| LUBRICACION SYSNETL                    | AV 1040                       |
| Starsing pystem.                       | Prima ny kick para            |
| Trenero secon                          |                               |
| DIMENSIONS                             |                               |
|                                        | 1,795 m                       |
|                                        |                               |
| Dve all hereby                         | 1.030 mm                      |
| Witten Iband                           | 1. 165 m                      |
|                                        | 130 m                         |
| WEIGHT  Netl_                          |                               |
|                                        | 7.5 ti                        |
| JL TANK CAPACITY                       | 1.34                          |
| TIRES troot as much as a street of the | 7 75-17-4Pi                   |
| reat                                   | 2.25-17-49                    |