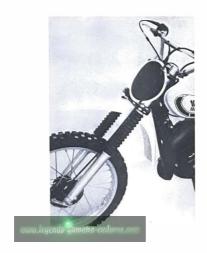

### 2. Front brake wire

On the YZ100C, the front brake wire routing is altered as follows. (Refer to page 7 and Cable routing diagram in YZ125X manual)

Lever (R.H.) → In front of clutch wire → Wire holder (Left side of handle crown) → In front of number plate → Wire holder (Left side of under bracket) → Wire holder (Left side of front fork, on outer tube) → Lever camshaft